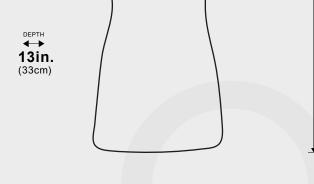

**Dimensions** 

Height: 12.75"

Width: 9.5" Depth: 13"

Weight

2kg

**Materials** & Finish

Metal + Glass

Certification