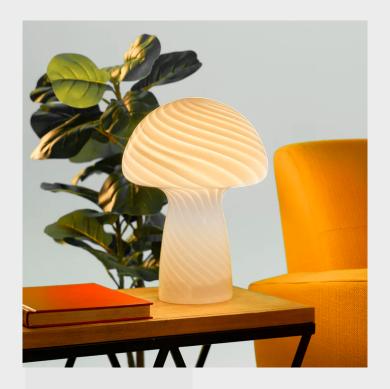

## Pictured with the lights on

9.5in.(24cm)

## **Magic Mushroom Table Lamp**

Introducing the Enchanting Magic Mushroom Table Lamp, Brighten Your Space with Whimsy and Wonder. Our Magic Mushroom Table Lamp, skillfully set up, brings magic and mystique to any environment, making it ideal for nature, fantasy, or distinctive lighting fans.