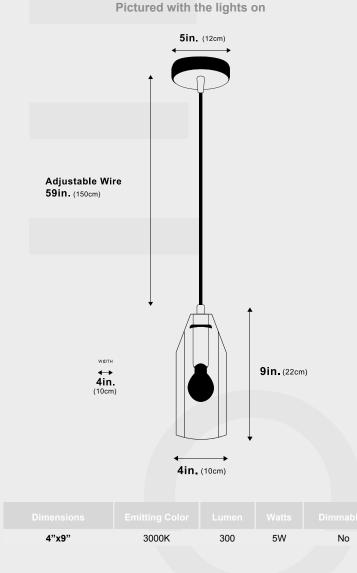

| Dimensions            | 4"x9"                                                                                           |
|-----------------------|-------------------------------------------------------------------------------------------------|
| Weight                | 3.8kg                                                                                           |
| Materials<br>& Finish | Brass + K9 Crystal                                                                              |
| Certification         | c Us Dry location                                                                               |
| Illumination          | Voltage: 110-240V Suitable for all countries<br>Type: E14 Bulb (Included)<br>Wattage: See table |
| Power Source          | Hardwired                                                                                       |
| Lead Time             | 10-15 days                                                                                      |
|                       |                                                                                                 |