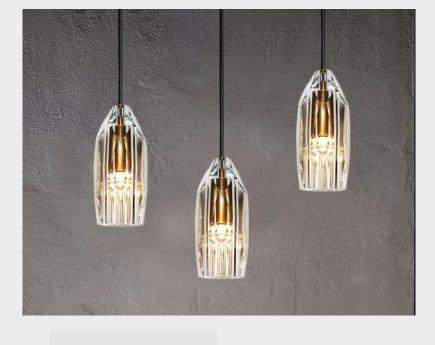

## Modern Ceiling Lamp Hanging Lighting Fixture with K9 Crystals

Introducing our exquisite Modern Ceiling Lamp Hanging Lighting Fixture with K9 Crystals. Designed to bring sophistication and glamour to your interior décor. This contemporary lighting fixture combines sleek modern design with the luxurious sparkle of K9 crystals, creating a captivating centerpiece that enhances any room.