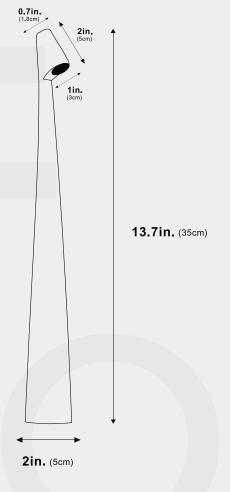

**Dimensions** Length: 2"

Width: 3" Height: 13.7"

Weight 0.46kg

Materials Material: Aluminum Alloy & Finish Body Color: Gray, Black, White

**Certification** ( E Dry location

Illumination Voltage: DC5V

Bulb Type: LED Wattage: 2W, 160lm