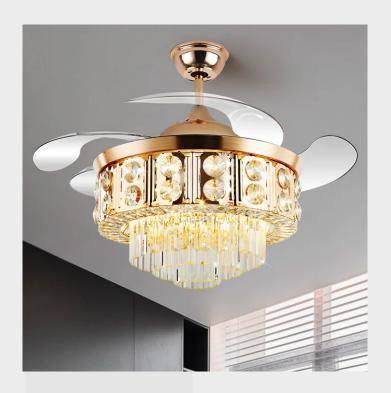

## Pictured with the lights on

**42in.** (108cm)

| 42"x22"x18" | Warm       | 49W-123W | Yes |
|-------------|------------|----------|-----|
| 42"x22"x18" | Warm White | 49W-123W | Yes |
| 42"x22"x18" | Cold White | 49W-123W | Yes |

## Life by Ozarke Smart Fan Chandelier Light

Transform your living space into a mesmerizing showcase of opulence with the Golden Cascade Crystal Chandelier. Elevate your decor, enhance your lifestyle, and immerse yourself in luxury today! Ozarke's Smart Fan Chandelier boasts a contemporary design, a reversible DC motor, 6-speed wind options, 3-color light modes, and versatile summer/winter modes, featuring retractable blades for a minimalist appeal.