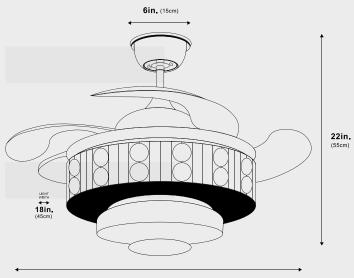

**Dimensions** Height: 22"

Width: 42" Light Width: 18" Canopy Size: 6"

Blade & Fan Number of Blades: 4

Materials & Finish Crystal + Metal + Copper

Certification c UL) us Dry location

Illumination Voltage: 100-240V Suitable for all countries