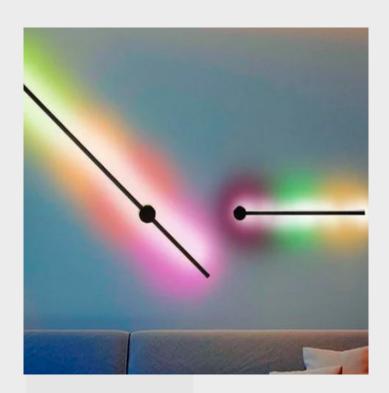

## Pictured with the lights on

## Léger RGB Light Sconce

Elevate your interior design with the Modern Minimalist Round Wall Sconce today. Illuminate your surroundings with style and grace. The adjustable feature allows you to customize your lighting experience, directing it where it's most needed, transforming your space into a modern masterpiece.