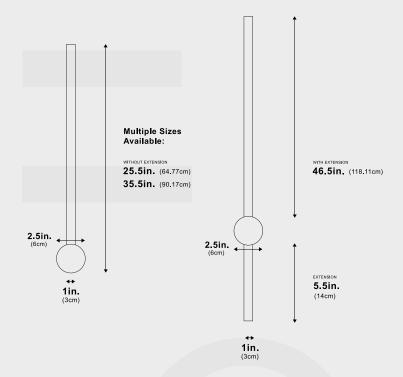

**Dimensions** Multiple Sizes Available:

- 25.5" - 35.5"

- 46.5" (Comes with an extension)

Base Width: 2.5" Bar Width: 1"

Materials & Finish

Aluminum

Certification

Dry location