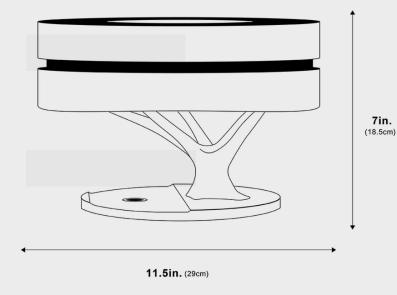

Pictured with the lights on

| 9.8"x65" | Warm White | 10W | Yes |
|----------|------------|-----|-----|
|          |            |     |     |

Dimensions 11.5"x7"

Materials & Finish

Wood + ABS + Resin

Certification