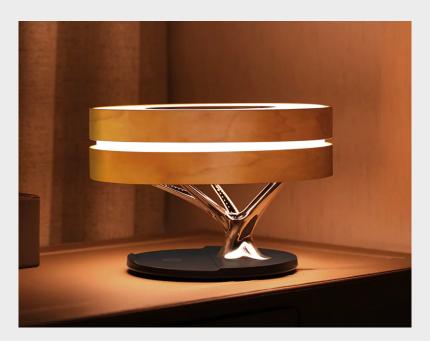

## La Série Modern Table Lamp with Speaker and Wireless Charger

The La Série Table Lamp is a minimalist lighting and charging accessory that functions as a speaker, charging station, and LED table lamp. It features a thin cherry wood shade, touch controls for brightness adjustment, an integrated wireless charging pad, and a built-in neodymium Bluetooth speaker. The energy-efficient LED light creates a clean, quiet ambiance.

Pictured with the lights on

| 9.8"x65" | Warm White | 10W | Yes |
|----------|------------|-----|-----|
|          |            |     |     |

Dimensions 11.5"x7"

Materials & Finish

Wood + ABS + Resin

Certification