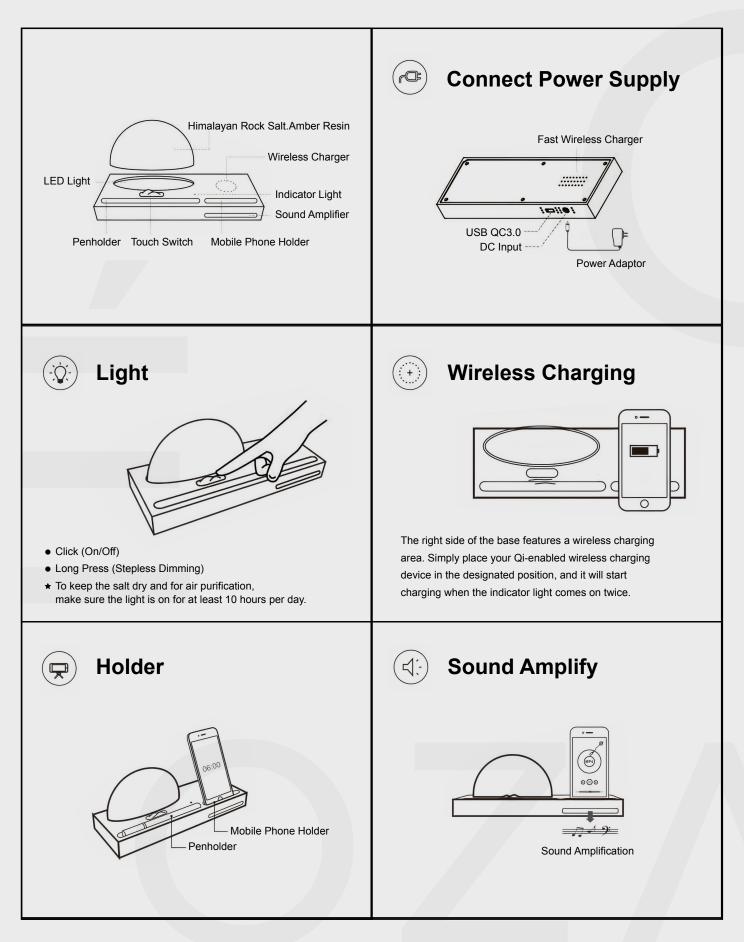

## OZARKÉ

Thank you for shopping with Ozarké, we really appreciate your business. Our goal is to provide an excellent customer service before, during and after delivery. We've included a guide on how to install this light, should you require additional assistance please feel free to email us at info@ozarke.com and one of our customer service reps will reach out to assist you.

$$\triangle$$

#### WARNING!

- 1. Do not use the power supply beyond the specified range (100-240V,50Hz).
- 2. Avoid scratching the surface and wires of the lamp during installation.
- 3. Do not install the lamp outdoors.
- 4. The lamp should not be close to corrosive chemical objects or gases. It should not be washed with water. It can only be wiped with a clean soft cloth.



#### **Installation Instructions**