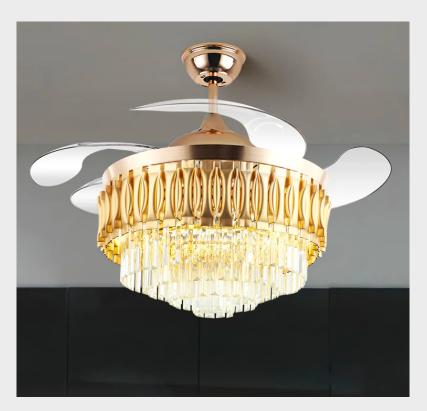

Pictured with the lights on

| 42"x22"x18" | Warm       | 49W-123W | Yes |
|-------------|------------|----------|-----|
| 42"x22"x18" | Warm White | 49W-123W | Yes |
| 42"x22"x18" | Cold White | 49W-123W | Yes |