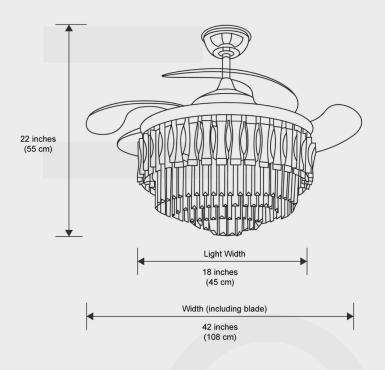

Dimensions 42"x22"x18"

Materials Crystal + Metal + Copper & Finish

Certification C UL) us Dry location

**Illumination** Voltage: 100-240V Suitable for all countries

Type: LED

Wattage: See table

Power Source Hardwired