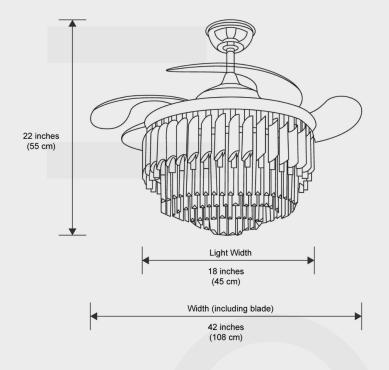

Dimensions 42"x22"x18"

Materials Crystal + Metal + Copper & Finish

Certification CUL) us Dry location

**Illumination** Voltage: 100-240V Suitable for all countries

Type: LED

Wattage: See table

Power Source Hardwired