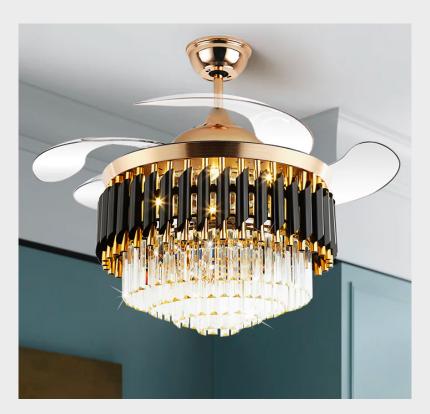

## Helena Black by Ozarke Smart Fan Chandelier Light

Transform your home into a haven of elegance, comfort, and smart living with the Helena Black by Ozarke Smart Fan Chandelier Light. Ozarké's Smart Fan Chandelier is a minimalist lighting fixture with a reversible DC motor, 6-speed wind, 3-color light, and summer/winter modes, controlled via an app.

Pictured with the lights on

| 42"x22"x18" | Warm       | 49W-123W | Yes |
|-------------|------------|----------|-----|
| 42"x22"x18" | Warm White | 49W-123W | Yes |
| 42"x22"x18" | Cold White | 49W-123W | Yes |