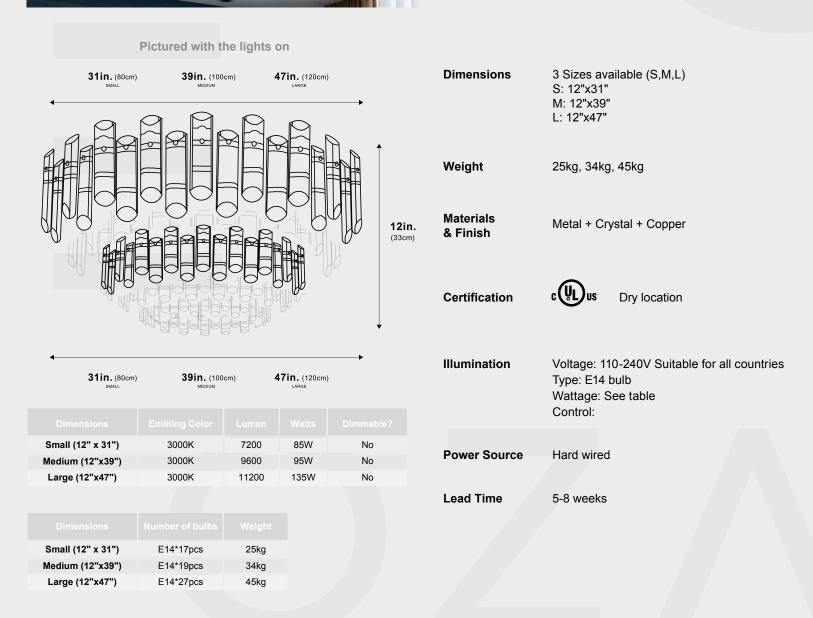

## **Golden Halo Chandelier**

The Golden Halo Chandelier is the epitome of luxury lighting. Its meticulously designed halo shape exudes timeless elegance, casting a warm, golden glow that transforms any space into a realm of opulence. With adjustable height, premium craftsmanship, and easy installation, this chandelier combines aesthetic brilliance with practicality, making it the perfect addition to elevate your decor.