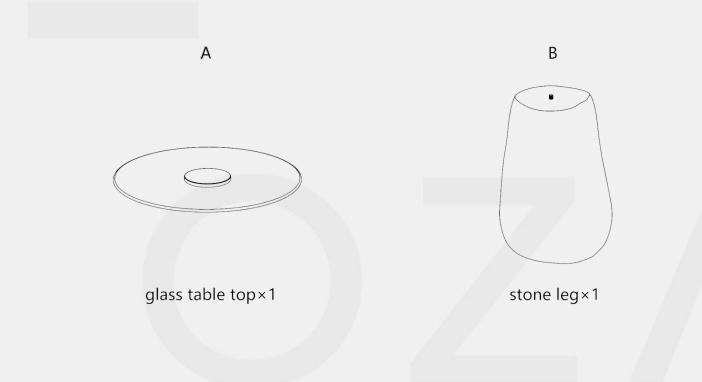

#### Assembly Inventory:

- A-1 x Glass Table Top (see image 1.1)
- **B-** Stone Leg