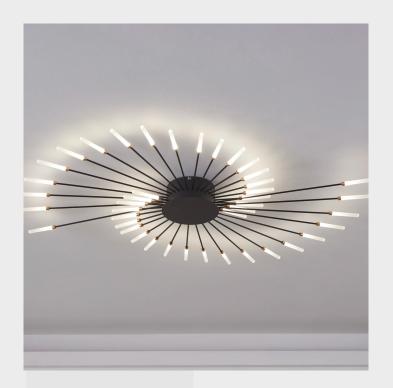

## **Galaxy Sparkler Lamp**

Step into a world of cosmic enchantment with the Galaxy Sparkler Lamp, where the beauty of the universe is captured in a stunning lighting masterpiece. This lamp doesn't just illuminate your space; it transforms it into a celestial wonderland. Elevate your decor and ignite your imagination with this extraordinary creation.

## Pictured with the lights on

Multiple Sizes Available:

41in. (104cm) 50in. (127cm)

**Dimensions** Multiple Sizes Available: S (41"x17"), L (50"x21")

Canopy Dimensions: 8"

Weight 3.7kg, 5.8kg

Materials & Finish Metal + Acrylic