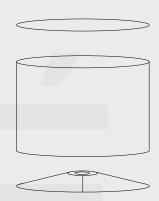

### INSTRUCTION MANUAL

### **ASSEMBLY INSTRUCTIONS**

#### ASSEMBLY TIPS:

- 1. Simply remove the lamp from packaging.
- 2. Please check to see that all hardware and parts are present prior to start of assembly.
- 3. Please follow attached instructions in the same sequence as numbered to assure fast & easy assembly.

#### WARNING!



- 1. Don't attempt to repair or modify parts that are broken or defective. Please contact the store immediately
- 2. This product is for home use only and not intended for commercial establishments.

### **ASSEMBLY TIME**

5 MINUTES

### **PARTS IDENTIFICATION**



STEP1



STEP2



STEP3



STEP4



STEP5 STEP6