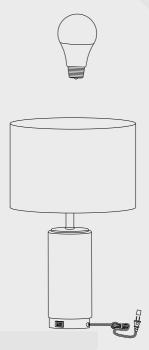

### INSTRUCTION MANUAL

### **ASSEMBLY INSTRUCTIONS**

#### ASSEMBLY TIPS:

- 1. Simply remove the lamp from packaging.
- 2. Please check to see that all hardware and parts are present prior to start of assembly.
- 3. Please follow attached instructions in the same sequence as numbered to assure fast & easy assembly.

#### WARNING!



- 1. Don't attempt to repair or modify parts that are broken or defective. Please contact the store immediately
- 2. This product is for home use only and not intended for commercial establishments.

### **ASSEMBLY TIME**

5 MINUTES

### **PARTS IDENTIFICATION**



STEP1



STEP2



STEP3



STEP4



STEP5 STEP6