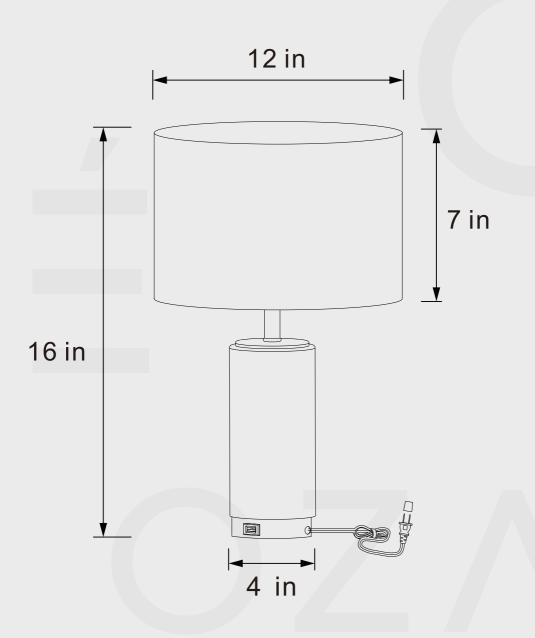

### INSTRUCTION MANUAL

### **ASSEMBLY INSTRUCTIONS**

#### ASSEMBLY TIPS:

- 1. Simply remove the lamp from packaging.
- 2. Please check to see that all hardware and parts are present prior to start of assembly.
- 3. Please follow attached instructions in the same sequence as numbered to assure fast & easy assembly.

#### WARNING!



- 1. Don't attempt to repair or modify parts that are broken or defective. Please contact the store immediately
- 2. This product is for home use only and not intended for commercial establishments.

### **ASSEMBLY TIME**

5 MINUTES

### **PARTS IDENTIFICATION**



STEP1



STEP2



STEP3



STEP4



STEP5 STEP6