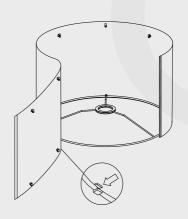

### INSTRUCTION MANUAL

### **ASSEMBLY INSTRUCTIONS**

#### ASSEMBLY TIPS:

- 1. Simply remove the lamp from packaging.
- 2. Please check to see that all hardware and parts are present prior to start of assembly.
- 3. Please follow attached instructions in the same sequence as numbered to assure fast & easy assembly.

#### WARNING!



- 1. Don't attempt to repair or modify parts that are broken or defective. Please contact the store immediately
- 2. This product is for home use only and not intended for commercial establishments.

### **ASSEMBLY TIME**

5 MINUTES

### **PARTS IDENTIFICATION**



STEP1



STEP2



STEP3



STEP4



STEP5 STEP6