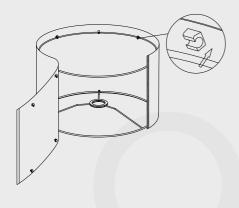

### INSTRUCTION MANUAL

### **ASSEMBLY INSTRUCTIONS**

#### ASSEMBLY TIPS:

- 1. Simply remove the lamp from packaging.
- 2. Please check to see that all hardware and parts are present prior to start of assembly.
- 3. Please follow attached instructions in the same sequence as numbered to assure fast & easy assembly.

#### WARNING!



- 1. Don't attempt to repair or modify parts that are broken or defective. Please contact the store immediately
- 2. This product is for home use only and not intended for commercial establishments.

### **ASSEMBLY TIME**

5 MINUTES

### **PARTS IDENTIFICATION**



STEP1



STEP2



STEP3



STEP4



STEP5 STEP6