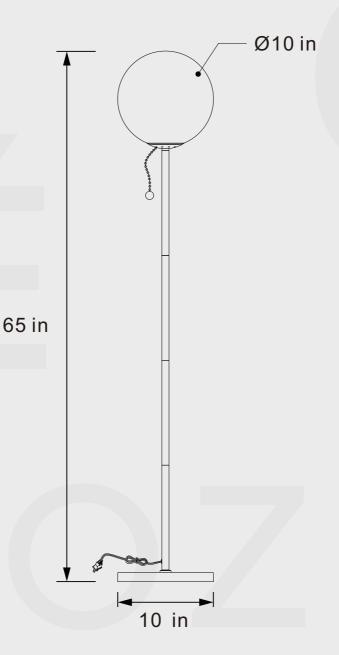

### INSTRUCTION MANUAL

### **ASSEMBLY INSTRUCTIONS**

### ASSEMBLY TIPS:

- 1. Simply remove the lamp from packaging.
- 2. Please check to see that all hardware and parts are present prior to start of assembly.
- 3. Please follow attached instructions in the same sequence as numbered to assure fast & easy assembly.

#### WARNING!



- 1. Don't attempt to repair or modify parts that are broken or defective. Please contact the store immediately
- 2. This product is for home use only and not intended for commercial establishments.

### **ASSEMBLY TIME**

15 MINUTES

### PARTS IDENTIFICATION





STEP3









www.ozarke.com



www.ozarke.com