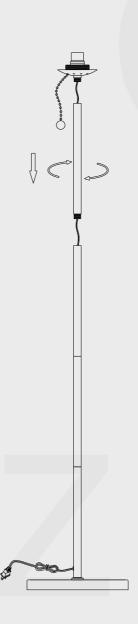

### **ASSEMBLY INSTRUCTIONS**

### ASSEMBLY TIPS:

- 1. Simply remove the lamp from packaging.
- 2. Please check to see that all hardware and parts are present prior to start of assembly.
- 3. Please follow attached instructions in the same sequence as numbered to assure fast & easy assembly.