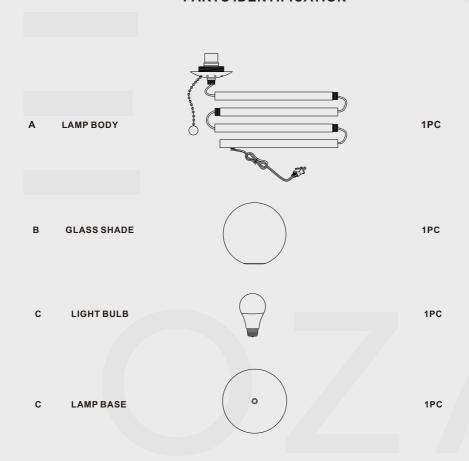

### INSTRUCTION MANUAL

### **ASSEMBLY INSTRUCTIONS**

### ASSEMBLY TIPS:

- 1. Simply remove the lamp from packaging.
- 2. Please check to see that all hardware and parts are present prior to start of assembly.
- 3. Please follow attached instructions in the same sequence as numbered to assure fast & easy assembly.

#### WARNING!



- 1. Don't attempt to repair or modify parts that are broken or defective. Please contact the store immediately
- 2. This product is for home use only and not intended for commercial establishments.

### **ASSEMBLY TIME**

15 MINUTES

### PARTS IDENTIFICATION





STEP3









www.ozarke.com



www.ozarke.com