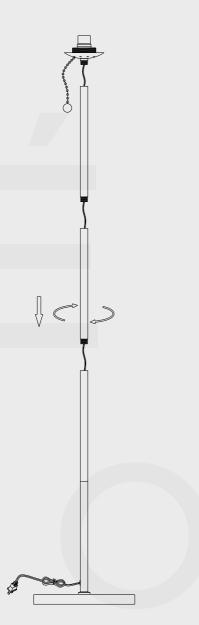

### **ASSEMBLY INSTRUCTIONS**

### ASSEMBLY TIPS:

- 1. Simply remove the lamp from packaging.
- 2. Please check to see that all hardware and parts are present prior to start of assembly.
- 3. Please follow attached instructions in the same sequence as numbered to assure fast & easy assembly.