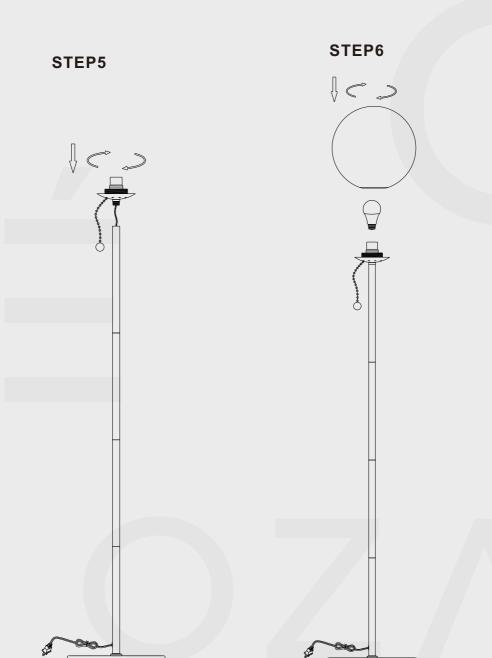

### **ASSEMBLY INSTRUCTIONS**

### ASSEMBLY TIPS:

- 1. Simply remove the lamp from packaging.
- 2. Please check to see that all hardware and parts are present prior to start of assembly.
- 3. Please follow attached instructions in the same sequence as numbered to assure fast & easy assembly.

### **ASSEMBLY TIME**

15 MINUTES