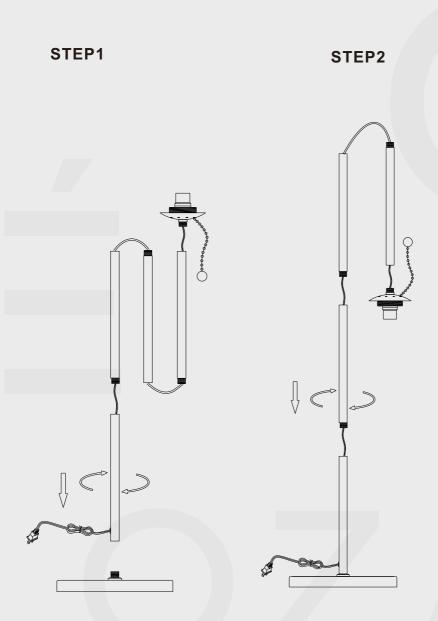

### **ASSEMBLY INSTRUCTIONS**

### ASSEMBLY TIPS:

- 1. Simply remove the lamp from packaging.
- 2. Please check to see that all hardware and parts are present prior to start of assembly.
- 3. Please follow attached instructions in the same sequence as numbered to assure fast & easy assembly.