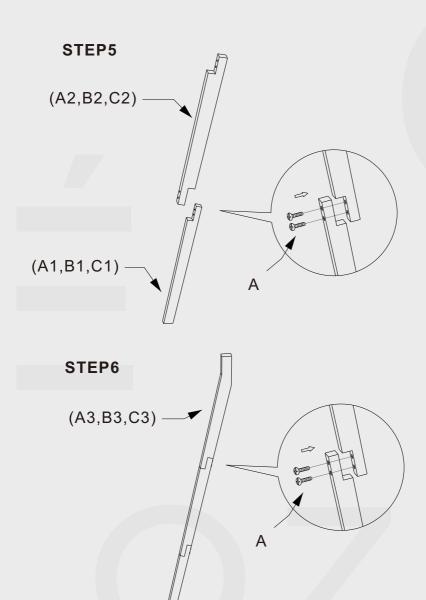

#### **PARTS IDENTIFICATION**

| 1 | LAMP BODY(A1,B1,C1)     |      | 3PCS  |
|---|-------------------------|------|-------|
| 2 | LAMP BODY(A2,B2,C2)     |      | 3PCS  |
| 3 | LAMP BODY(A3,B3,C3)     | 0.01 | 3PCS  |
| Α | SCREWS                  |      | 12PCS |
| В | INNER HEXAGON SCREW     |      | 6PCS  |
| С | INNER HEXAGON SCREW CUP |      | 6PCS  |