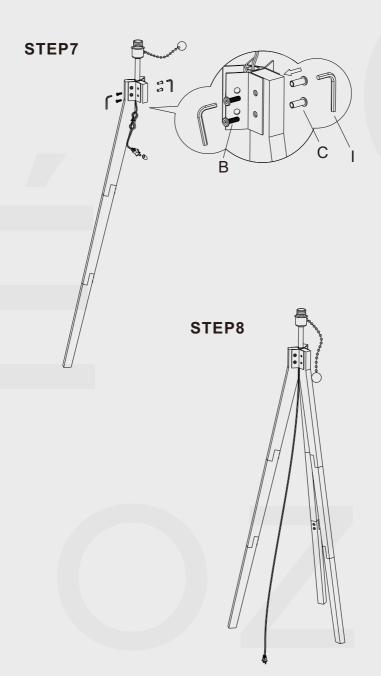

#### **PARTS IDENTIFICATION**

1PC **LAMP HOLDER BOTTOM SHADE FRAME** 1PC **TOP SHADE FRAME** 1PC **FABRIC SHADE** 1PC G SOCKET RING 1PC

www.ozarke.com

2PCS

**ALLEN KEY** 

STEP1

EP1 STEP2

STEP3