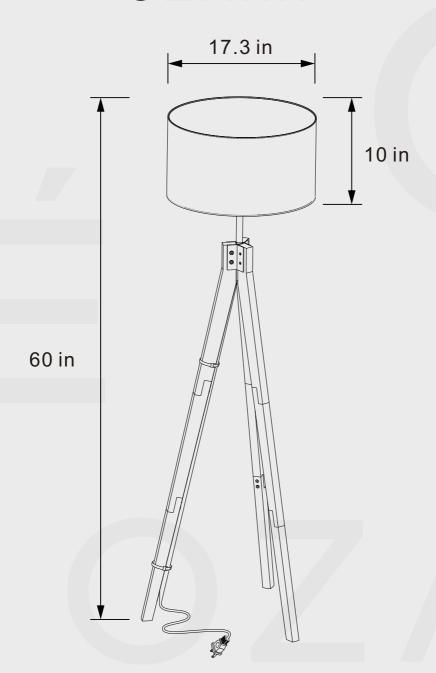

ASSEMBLY TIME

15 MINUTES

#### **PARTS IDENTIFICATION**

| 1 | LAMP BODY(A1,B1,C1)     |      | 3PCS  |
|---|-------------------------|------|-------|
| 2 | LAMP BODY(A2,B2,C2)     |      | 3PCS  |
| 3 | LAMP BODY(A3,B3,C3)     | 0.01 | 3PCS  |
| Α | SCREWS                  |      | 12PCS |
| В | INNER HEXAGON SCREW     |      | 6PCS  |
| С | INNER HEXAGON SCREW CUP |      | 6PCS  |

#### **PARTS IDENTIFICATION**

1PC **LAMP HOLDER BOTTOM SHADE FRAME** 1PC **TOP SHADE FRAME** 1PC **FABRIC SHADE** 1PC G SOCKET RING 1PC

www.ozarke.com

2PCS

**ALLEN KEY** 

STEP1

EP1 STEP2

STEP3