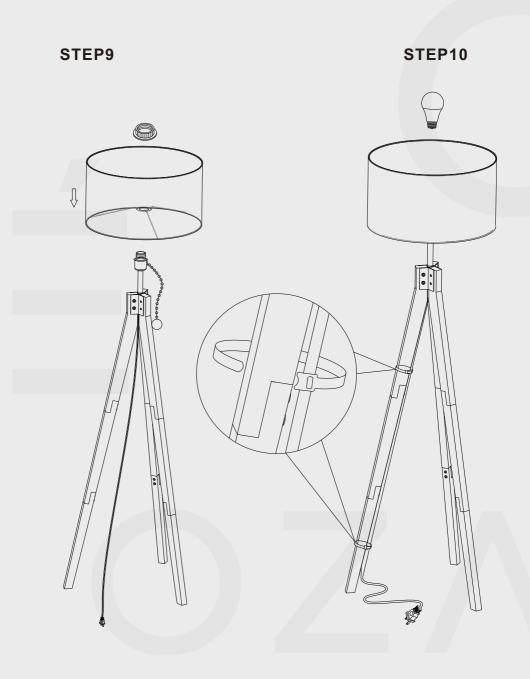

#### **PARTS IDENTIFICATION**

1PC **LAMP HOLDER BOTTOM SHADE FRAME** 1PC **TOP SHADE FRAME** 1PC **FABRIC SHADE** 1PC G SOCKET RING 1PC

www.ozarke.com

2PCS

**ALLEN KEY** 

STEP1

EP1 STEP2

STEP3