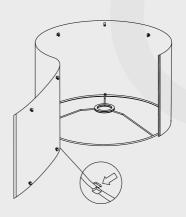

#### **PARTS IDENTIFICATION**

1PC **LAMP HOLDER BOTTOM SHADE FRAME** 1PC **TOP SHADE FRAME** 1PC **FABRIC SHADE** 1PC G SOCKET RING 1PC

www.ozarke.com

2PCS

**ALLEN KEY** 

STEP1

EP1 STEP2

STEP3

STEP4

www.ozarke.com

www.ozarke.com