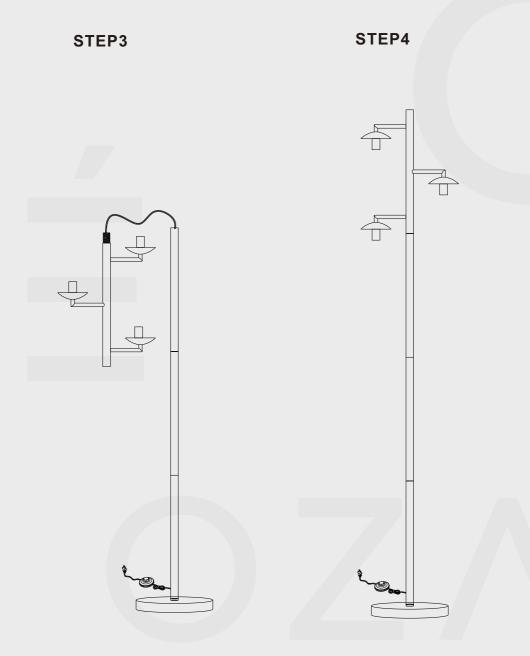

#### ASSEMBLY TIPS:

- 1. Simply remove the lamp from packaging.
- 2. Please check to see that all hardware and parts are present prior to start of assembly.
- 3. Please follow attached instructions in the same sequence as numbered to assure fast & easy assembly.