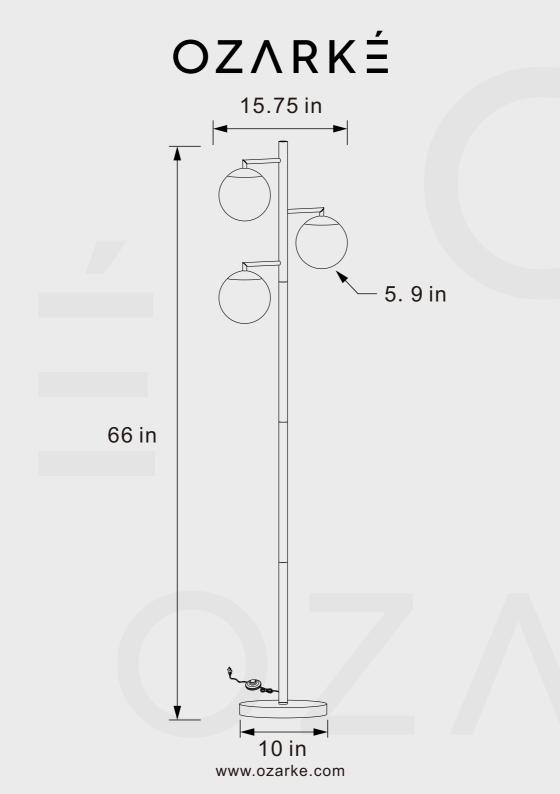

### OZARKÉ

### **INSTRUCTION MANUAL**

### OZARKÉ

#### **ASSEMBLY INSTRUCTIONS**

#### ASSEMBLY TIPS:

- 1. Simply remove the lamp from packaging.
- 2. Please check to see that all hardware and parts are present prior to start of assembly.
- 3. Please follow attached instructions in the same sequence as numbered to assure fast & easy assembly.

#### WARNING!

1. Don't attempt to repair or modify parts that are broken or defective. Please contact the store immediately

! 2. This product is for home use only and not intended for commercial establishments.







www.ozarke.com

## ΟΖΛRΚΞ



www.ozarke.com

# OZΛRKÉ



www.ozarke.com