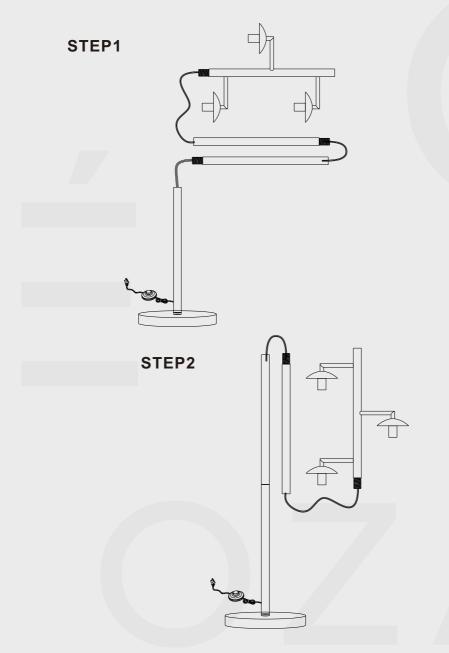

#### ASSEMBLY TIPS:

- 1. Simply remove the lamp from packaging.
- 2. Please check to see that all hardware and parts are present prior to start of assembly.
- 3. Please follow attached instructions in the same sequence as numbered to assure fast & easy assembly.