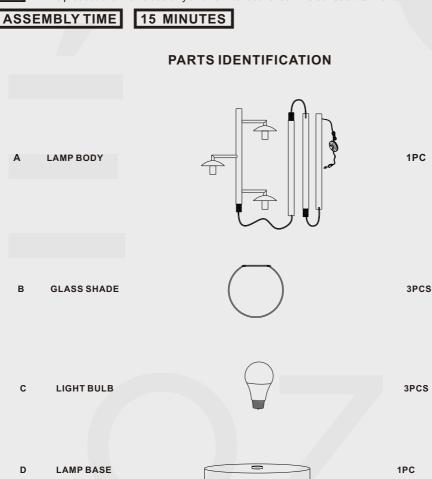

#### ASSEMBLY TIPS:

- 1. Simply remove the lamp from packaging.
- 2. Please check to see that all hardware and parts are present prior to start of assembly.
- 3. Please follow attached instructions in the same sequence as numbered to assure fast & easy assembly.