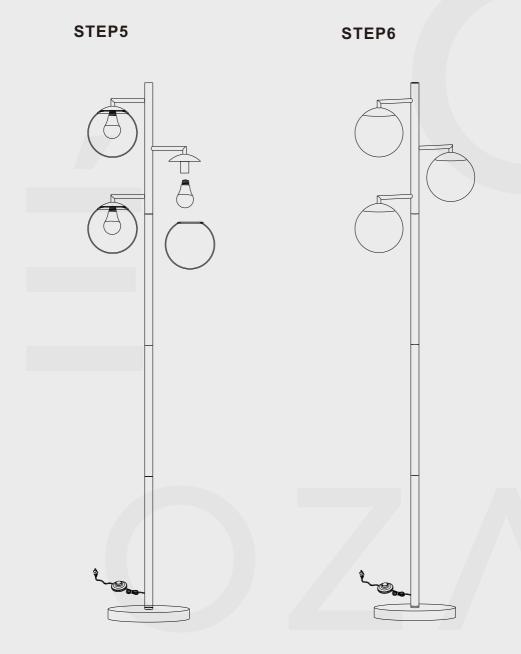

#### ASSEMBLY TIPS:

- 1. Simply remove the lamp from packaging.
- 2. Please check to see that all hardware and parts are present prior to start of assembly.
- 3. Please follow attached instructions in the same sequence as numbered to assure fast & easy assembly.