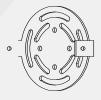

B- 1 x Wall Bracket (see image 2.1)

D- 4 x Regular Screws(silver or black color)

E-4 x Plastic Drywall Anchor