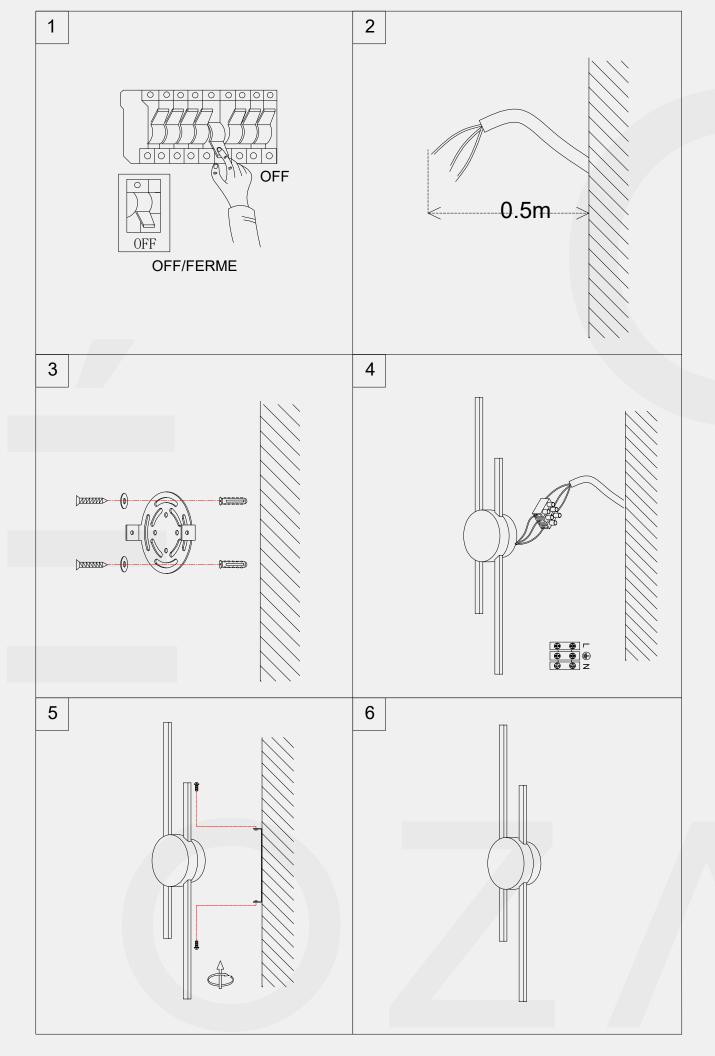

#### Before you get started:

Turn off electrical power to the fixture at the electrical panel. Use the appropriate voltage tester to ensure no power is present at the fixture before you begin work. Do not rely on a wall switch to protect you from electrical shock. Installation requires an experienced electrician.

#### Step 1:

Use a pencil or a pen to mark the drilling position. You can use the silver bracket to mark the position of the light. It is very important to ensure you account for the wiring position on your wall or ceiling.

#### Step 2:

Using a drill, drill holes into the wall where you marked in step 1.

#### Step 3:

Insert drywall anchors into each hole. Don't damage or force the anchor in the hole. If the hole is small, try to make the hole(s) bigger.

#### Step 4:

Screw the silver bracket to the wall using a screw driver. Don't attach the lamp. This step to be completed after wiring.

Now that you have setup the position of the lamp, it is time to wire the lamp.

#### Step 5:

Black Wire: Live, White wire: Neutral, Yellow wire: Ground

Connect the lamp wires to the wall wires, and tuck inside the lamp or inside the wall.

#### Step 7:

Attach the wall lamp to the silver bracket using the provided screws.

Now you may turn your electrical power back on and test the lamp.

Should you require any installation assistance, please contact our customer service team: