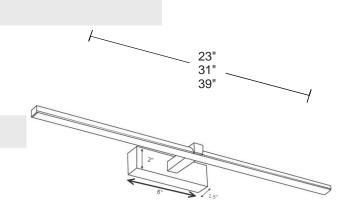

Made by hand in Zhongshan, China

Type Wall Sconce

Dimensions Length: 23", 31", 39"

Bar Width: 1"
Base Dimensions: 6"x 2"x1.5"

Total depth off the wall: 4.5"

Weight: 1lbs, 2lbs, 3lbs

Materials Steel, available in black, and white finish