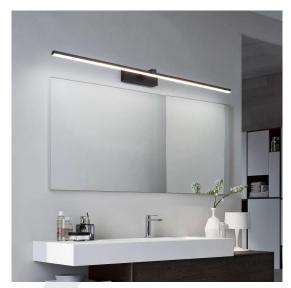

Pictured with the lights on

## **Easy To Love Wall Light**

You cant go wrong with our Easy to Love Wall Light. Made with a thin elongated shape, and can be placed strategically around your home to create a subtle yet sophisticated lighting effect.