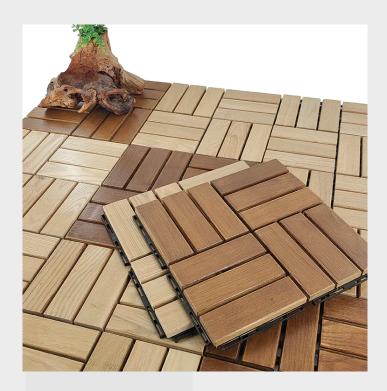

## **DIY Wood Deck Tiles**

Ash Wood deck tiles are a stylish and eco-friendly solution for enhancing your outdoor living space. These versatile deck tiles are made from premium ash wood, known for their durability and attractive grain patterns. Whether you're looking to create a cozy backyard oasis or revamp your balcony, ash wood deck tiles provide a quick and easy DIY solution.

PP Base + Ash Wood Deck Tiles

Wild Application Kitchen, Living Room, Bedroom, Bathroom, Laundry, Stairway, Hallway,

Border Tiles, Bar + Restaurant

**Lead Time** 

5-8 days