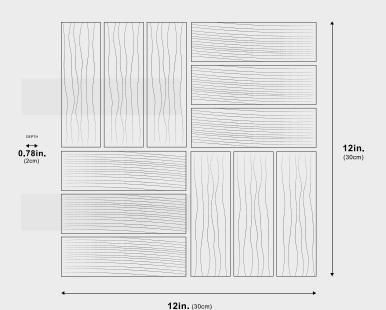

**Dimensions** 

Height: 12"

Width: 12" Depth: 0.78"

Weight

0.85kg

Thickness

0.16"

Materials & Finish