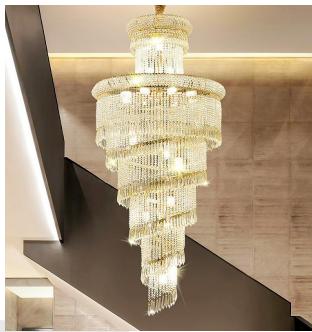

## **Golden Cascade Crystal Chandelier**

Our Golden Cascade Crystal Chandelier is a stunning light fixture that features dangling crystals and offers a luxurious and elegant look to any space. It can be hung from the ceiling and provides both ambient and decorative lighting, making it a perfect addition to any room that could benefit from a touch of glamour.

**Type** Stair Crystal Chandelier

**Dimensions** 3 Sizes available (S,M,L)

> S: 23.6"x47.2" M: 31.5"x62.9" L: 47.2"x94.4

Weight 25kg, 40kg, 80kg

Materials & K9 Crystal + Metal (Gold + Clear Finish) Finish