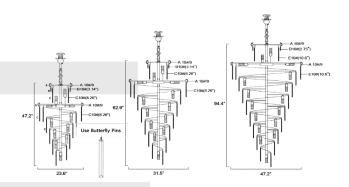

Made by hand in Zhongshan, China

| Dimensions          | Emitting<br>Color | Lumen |      | Dimmable? | Number of bulbs |      |
|---------------------|-------------------|-------|------|-----------|-----------------|------|
| Small (23.6"x47.2") | 4000K             | 1700  | 100W | Yes       | E12*20pcs       | 25kg |
| Medium(31.5"x62.9") | 4000K             | 2805  | 165W | Yes       | E12*33pcs       | 40kg |
| Large(47.2"x94.4")  | 4000K             | 4250  | 250W | Yes       | E12*50pcs       | 80kg |

**Type** Stair Crystal Chandelier

**Dimensions** 3 Sizes available (S,M,L)

> S: 23.6"x47.2" M: 31.5"x62.9" L: 47.2"x94.4

Weight 25kg, 40kg, 80kg

Materials & K9 Crystal + Metal (Gold + Clear Finish) Finish