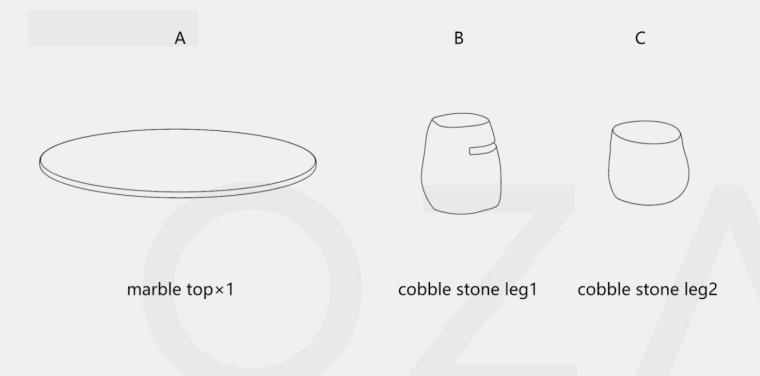

Assembly Inventory: A- 1 x Marble top (see image 1.1)

- B- Cobble stone leg x 1
- C- Cobble stone leg 2