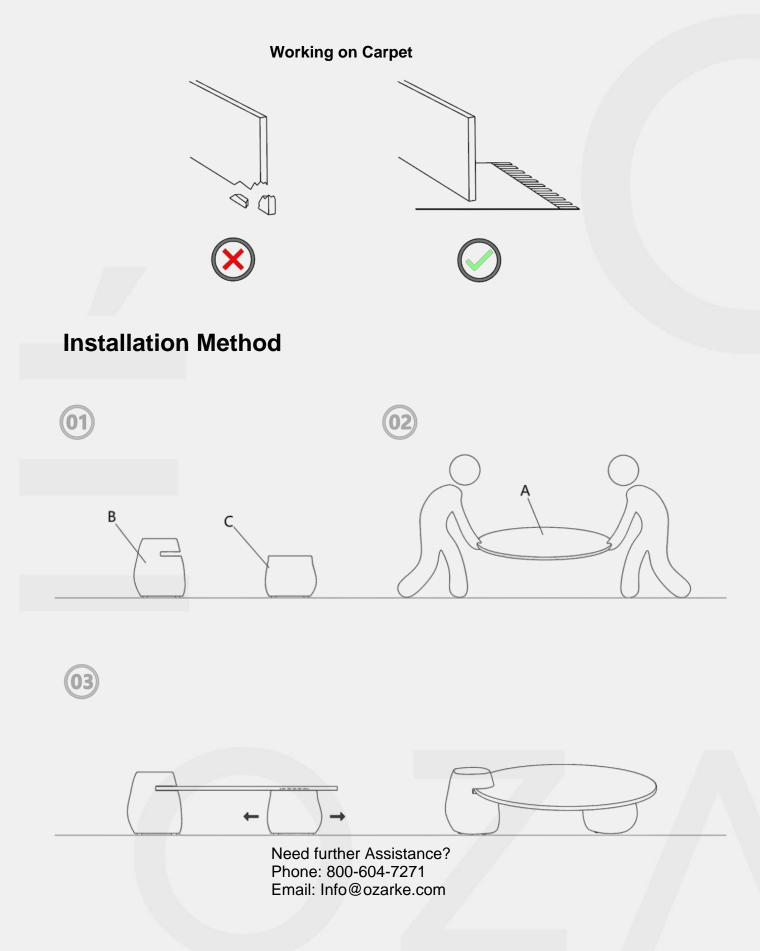

for shopping with Ozarké, we really appreciate your business. Our goal is to provide an excellent customer service before, during and after delivery. We've included a guide on how to assemble the table, should you require additional assistance please feel free to email us at info@ozarke.com and one of our customer service reps will reach out to assist you.

#### Before you get started:

Before starting the assembly process, kindly review the inventory to ensure everything is present. Should you discover any missing items, please don't hesitate to contact our customer service team for assistance.

Assembly Inventory: A- 1 x Marble top (see image 1.1)

- B- Cobble stone leg x 1
- C- Cobble stone leg 2

#### Parts and Installation Tools:

No tools needed



### **Installation Instructions**