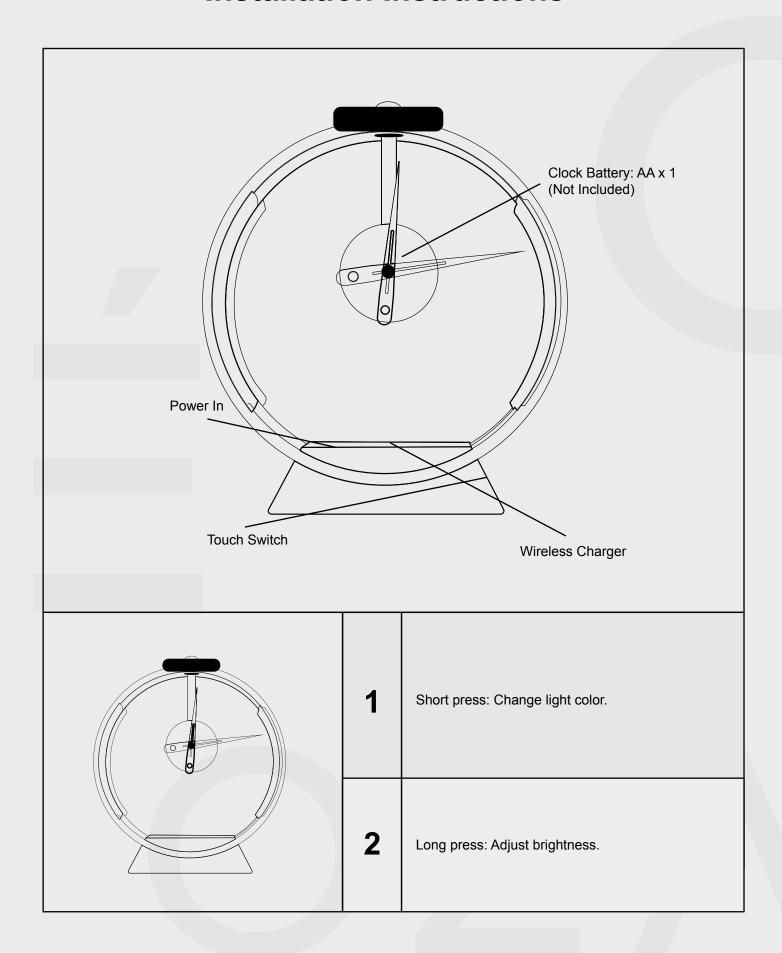

ARKÉ

## INSTRUCTION MANUAL



Thank you for shopping with Ozarké, we really appreciate your business. Our goal is to provide an excellent customer service before, during and after delivery. We've included a guide on how to install this light, should you require additional assistance please feel free to email us at info@ozarke.com and one of our customer service reps will reach out to assist you.



## WARNING!

- 1. Do not use the power supply beyond the specified range (100-240V,50Hz).
- 2. Avoid scratching the surface and wires of the lamp during installation.
- 3. Do not install the lamp outdoors.
- 4. The lamp should not be close to corrosive chemical objects or gases. It should not be washed with water. It can only be wiped with a clean soft cloth.

## **Installation Instructions**