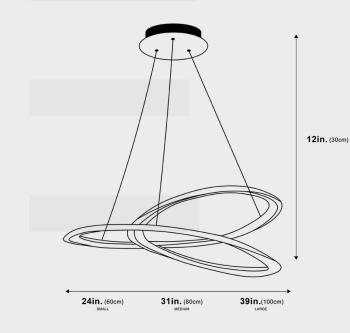

## **Circular Loop LED Pendant**

The Circular Loop LED Pendant is a modern, artistically crafted pendant light series that redefines contemporary lighting. It elevates your space with its timelessly beautiful illumination, offering a world of flair and luxury.

| Dimensions            | 3 Sizes available (S,M,L)<br>S: 12"x24"<br>M: 12"x31"<br>L: 12"x39"             |
|-----------------------|---------------------------------------------------------------------------------|
| Weight                | 2.1kg, 3.5kg, 3.9kg                                                             |
| Materials<br>& Finish | Metal + Alumminum + Rubber                                                      |
| Certification         | CULUS Dry location                                                              |
| Illumination          | Voltage: 110-240V Suitable for all countries<br>Type: LED<br>Wattage: See table |
| Power Source          | Hardwired                                                                       |
| Lead Time             | 10-15 days                                                                      |