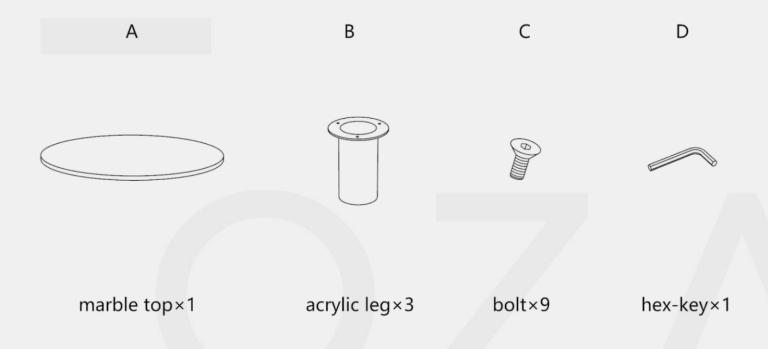

#### **Assembly Inventory:**

A- 1 x Marble top (see image 1.1)

B- acrylic leg x 3

#### **Parts and Installation Tools:**

C-Bolts x 9

D- Hex key x 1