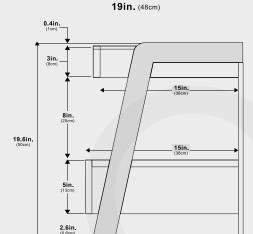

## Pictured with the lights on

19.6in. (50cm)

**Dimensions** 

Height: 19.6"

Width: 19.6"

Width Per Layer: 19"

Weight

18kg

Materials & Finish

MDF, Ceramic + Metal