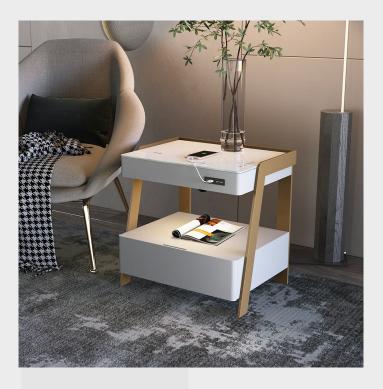

## Bedside Beacon Smart Table

Ozarke's Beside Beacon Smart Table is a creative design with Bluetooth speaker, LED light and wireless charging. It's a modern design with ceramic top board and gold accent legs. This modern and minimalist table can be used both as side table or a nightstand.

**Dimensions** 

Height: 19.6"

Width: 19.6"

Width Per Layer: 19"

Weight

18kg

Materials & Finish

MDF, Ceramic + Metal