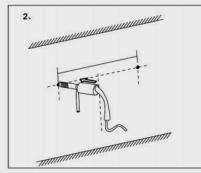

act voltage tester to check for electrical current before touching any wires.
- 5. Avoid wet conditions: Do not work with electrical wiring in wet or damp conditions.
- 6. Keep a safe distance: Stay away from exposed wires or electrical components.
- 7. Seek professional help: Consult a qualified electrician if you are unsure about any aspect of electrical wiring or encounter any problems.



#### **WARNING!**

- 1. Do not use the power supply beyond the specified range (110V, 65Hz).
- 2. Avoid scratching the surface and wires of the light during installation.
- 3. Do not install the light outdoors.
- The lamp should not be close to corrosive chemical objects or gases.
  It should not be washed with water. It can only be wiped with a clean soft cloth.

### **Installation Instructions**











## **Operating Instructions**



1. Click: Switch between Warm, Neutral, and Cool light colors



2. Long Press: Adjust brightness



3. Click: Turn Anti-fog on/off

4. Click: Switch RGB light colors