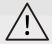

rical wiring, follow these safety instructions to prevent injury or damage:

- 1. Turn off the power: Before starting any work, turn off the power to the area you will be working in.
- 2. Use appropriate tools: Only use tools designed for electrical work and in good condition.
- 3. Wear protective gear: Wear safety glasses, gloves, and other protective gear as necessary.
- Test for power: Use a non-contact voltage tester to check for electrical current before touching any wires.
- 5. Avoid wet conditions: Do not work with electrical wiring in wet or damp conditions.
- 6. Keep a safe distance: Stay away from exposed wires or electrical components.
- 7. Seek professional help: Consult a qualified electrician if you are unsure about any aspect of electrical wiring or encounter any problems.



#### **WARNING!**

- 1. Do not use the power supply beyond the specified range (110V, 65Hz).
- 2. Avoid scratching the surface and wires of the light during installation.
- 3. Do not install the light outdoors.
- The lamp should not be close to corrosive chemical objects or gases.
  It should not be washed with water. It can only be wiped with a clean soft cloth.

### **Installation Instructions**











## **Operating Instructions**



1. Click: Switch between Warm, Neutral, and Cool light colors



2. Long Press: Adjust brightness



3. Click: Turn Anti-fog on/off

4. Click: Switch RGB light colors