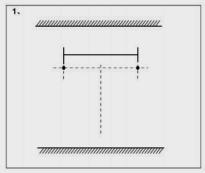

ntact voltage tester to check for electrical current before touching any wires.
- 5. Avoid wet conditions: Do not work with electrical wiring in wet or damp conditions.
- 6. Keep a safe distance: Stay away from exposed wires or electrical components.
- 7. Seek professional help: Consult a qualified electrician if you are unsure about any aspect of electrical wiring or encounter any problems.



#### **WARNING!**

- 1. Do not use the power supply beyond the specified range (110V, 65Hz).
- 2. Avoid scratching the surface and wires of the light during installation.
- 3. Do not install the light outdoors.
- The lamp should not be close to corrosive chemical objects or gases.
  It should not be washed with water. It can only be wiped with a clean soft cloth.

### **Installation Instructions**











## **Operating Instructions**



1. Click: Switch between Warm, Neutral, and Cool light colors



2. Long Press: Adjust brightness



3. Click: Turn Anti-fog on/off

4. Click: Switch RGB light colors