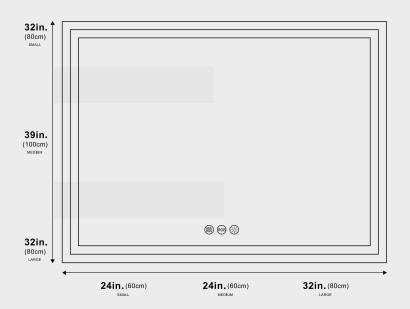

**Dimensions** S: 32" x 24"

M: 39" x 24" L: 32" x 32"

Weight 7.7kg, 9.5kg, 10kg

Material: Aluminium **Materials** Frame Color: PVC Black & Finish

Certification ւ∰ստ Wet location

**Features** 3 Key Touch Switch Control, Anti-fog