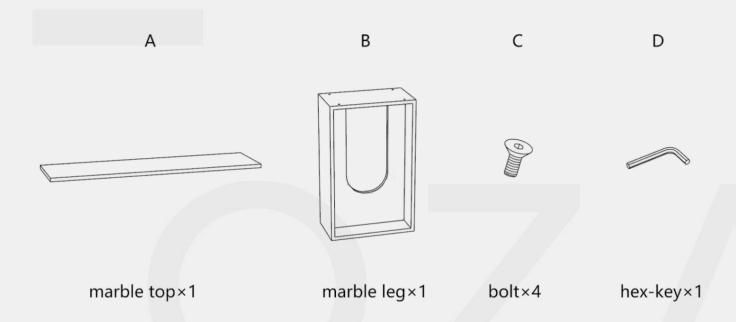

#### **Assembly Inventory:**

A- 1 x Marble top (see image 1.1)

B- Marble leg x 1

#### **Parts and Installation Tools:**

C-Bolts x 4

D- Hex key x 1