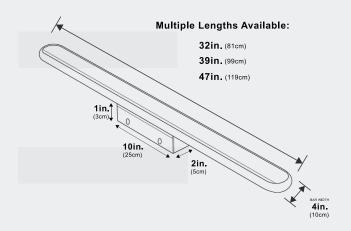

**Dimensions** Multiple Sizes Available: 32", 47", 39"

Bar Width: 4"

Materials Aluminum & Finish

Certification C Dry location

**Illumination** Voltage: 100-240V suitable for all countries

Type: LED, Available in Warm, Warm White