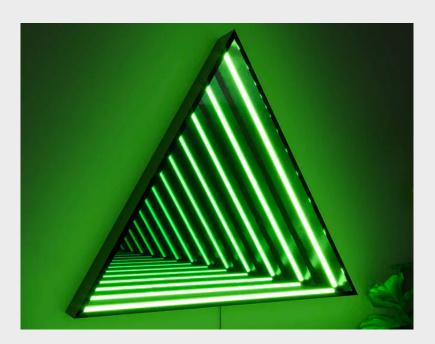

## **3D Triangle Infinity Mirror Light**

Discover the mesmerizing allure of the 3D Triangle Infinity Mirror Light, a stunning fusion of art and illumination. Crafted to captivate your senses, this modern masterpiece transforms your space into a realm of endless depth and visual enchantment, making it a unique and unforgettable addition to your decoration.

Pictured with the lights on

**Dimensions** 2 Sizes available (S,L)

S: 12" L: 27.5"

Materials Glass + Iron & Finish

Certification CUL)us Dry location

Illumination Voltage: 110-240V Suitable for all countries