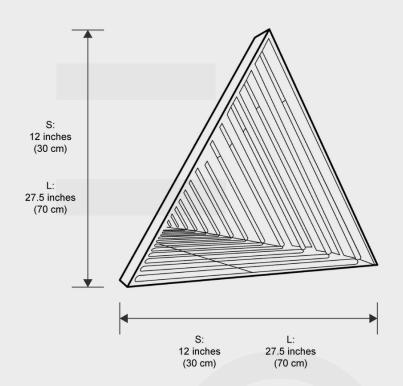

Pictured with the lights on

**Dimensions** 2 Sizes available (S,L)

S: 12" L: 27.5"

Materials Glass + Iron & Finish

Certification CUL)us Dry location

Illumination Voltage: 110-240V Suitable for all countries