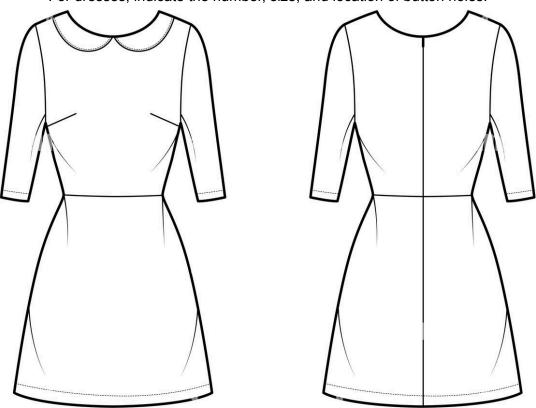

|     |               |                                             |
|                                                                      |     |               |                                             |

Note: By submitting this order, you acknowledge that you have read and accepted our "Terms & Conditions", available at <a href="https://fabulousbuttonholes.com/pages/terms-conditions">https://fabulousbuttonholes.com/pages/terms-conditions</a>

For coats or jackets, please indicate location, size, and number of buttonholes:



For pants, please indicate number, size, and location of buttonholes:



For skirts, please indicate the number, size, and location of button holes:



For dresses, indicate the number, size, and location of button holes: