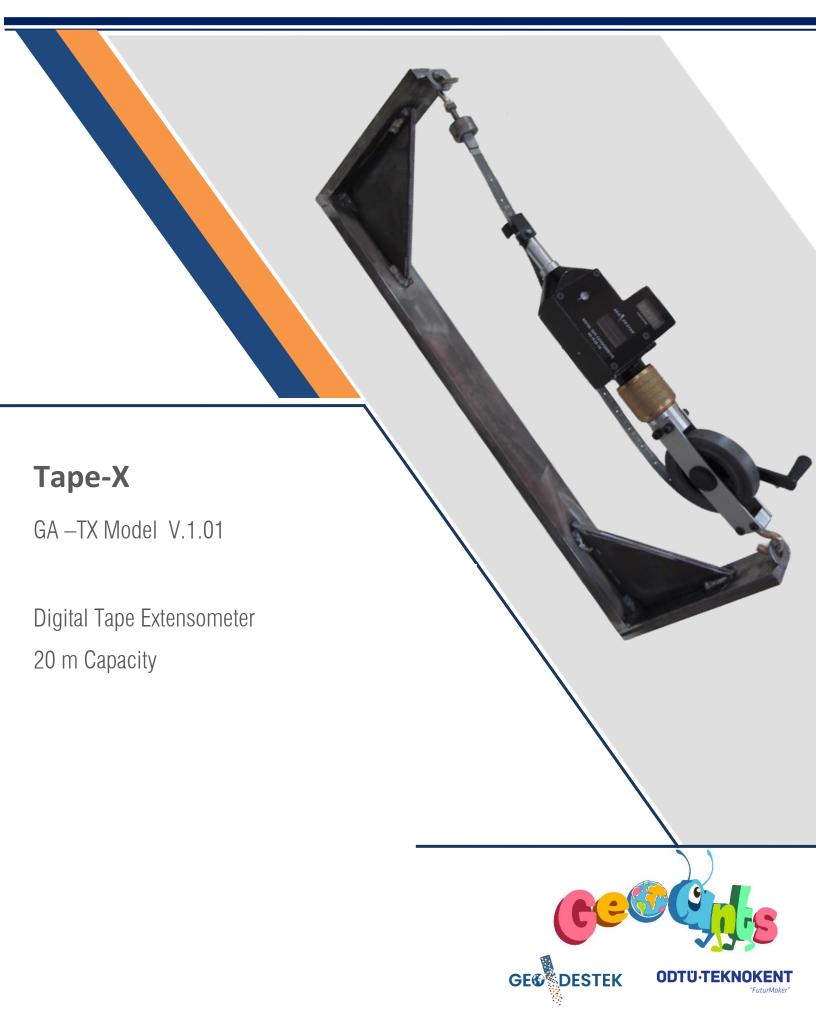

# Tape-X

#### **OVERVIEW**

Digital tape extensometers are used for measuring the relative displacement between two fixed points in space. Fundamentally, displacement values are recorded by stretching a device having steel tape coupled with a digital comparator between anchored fixities. Tape extensometers are frequently used for monitoring the displacement behavior of a various range of structures; including but not limited to convergence of circular or near circular tunnel openings, displacements in shafts and mine galleries, slopes, viaduct and bridge piers.