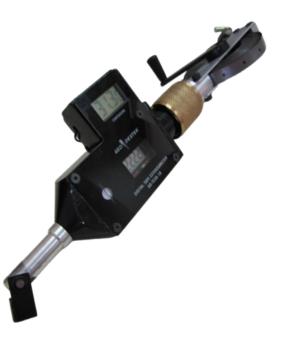

#### FEATURES

- o High Quality Digital Comparator with 0.01 mm Resolution.
- Compact, Durable, Strong and Lightweight Enclosure.
- Adjustable Pre-Tensioning System with Optical Reference Marker.
- $\circ$   $\;$  Integrated Thermistor to Account for Thermal Effects on Steel Tape.

## **Technical Specifications**

| Measuring Range                  | 20 m                                                         |
|----------------------------------|--------------------------------------------------------------|
| Resolution of Digital Comparator | 0.01 mm                                                      |
| Repeatability                    | -/+0.1 mm                                                    |
| Steel Tape Punch Hole Interval   | 25 mm                                                        |
| Material                         | Streel                                                       |
| Weight                           | 1905 g (Calibration Frame: 8 kg)                             |
| Dimensions                       | 67 x 22 x 14 mm                                              |
| Accessories                      | Carrying Case, Anchor Hooks,<br>Spare Battery for Thermistor |