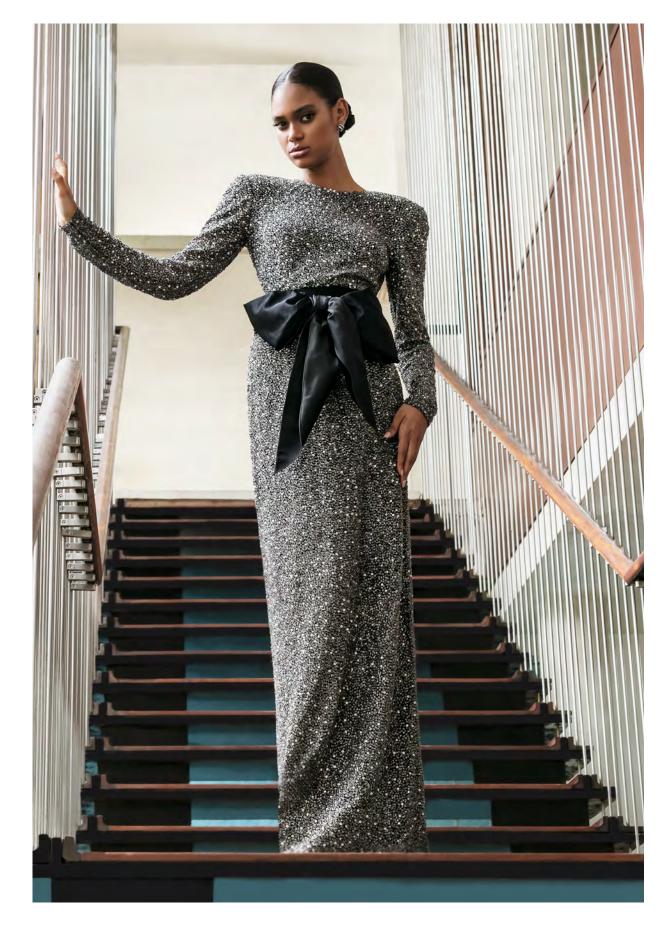

Embroidered Silk Crepe Polka Dot Gown with Silk Faille Sash Lining: 100% Silk

Embroidered English Cotton Net Evening Gown Lining: 100% Silk

Silk Georgette Embroidered Jumpsuit Lining: 100% Silk

Lace and Grosgrain Dress Lining: 100% Silk

www.andresbournigal.com | @andresbournigal

Photography Location: Amanera, Aman Resorts Río San Juan, Dominican Republic

\_\_\_\_