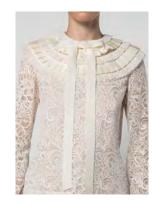

Ruched Bib and Satin Bow Lace Top Lining: 100% Silk

Pleated Grosgrain Bib and Bow Lace Top Lining: 100% Silk

Lace and Grosgrain Gown Lining: 100% Silk

English Wool Dress Lining: 100% Silk

Pleated Butterfly Appliqué Chiffon Top Lining: 100% Silk