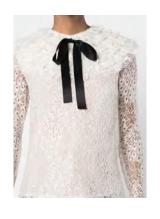

Ruched Bib and Satin Bow Lace Top Lining: 100% Silk

Pleated Grosgrain Bib and Bow Lace Top Lining: 100% Silk

Lace and Grosgrain Gown Lining: 100% Silk

English Wool Dress Lining: 100% Silk

Pleated Butterfly Appliqué Chiffon Top Lining: 100% Silk