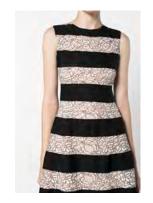

Embroidered Silk Crepe Polka Dot Gown with Silk Faille Sash Lining: 100% Silk

Embroidered English Cotton Net Evening Gown Lining: 100% Silk

Silk Georgette Embroidered Jumpsuit Lining: 100% Silk

Lace and Grosgrain Dress Lining: 100% Silk

Ruched Bib and Satin Bow Lace Top Lining: 100% Silk

Pleated Grosgrain Bib and Bow Lace Top Lining: 100% Silk

Lace and Grosgrain Gown Lining: 100% Silk

English Wool Dress Lining: 100% Silk

Pleated Butterfly Appliqué Chiffon Top Lining: 100% Silk