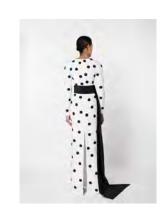

Embroidered Silk Crepe Polka Dot Gown with Silk Faille Sash Lining: 100% Silk

Embroidered English Cotton Net Evening Gown Lining: 100% Silk

Silk Georgette Embroidered Jumpsuit Lining: 100% Silk

Lace and Grosgrain Dress Lining: 100% Silk