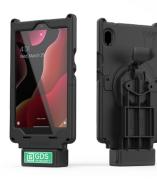

# **IntelliSkin® Hard Case**

for RHINO T80

Pantented & Patent Pending

## **Reliable Connection. Rugged Protection.**

The IntelliSkin® and GDS® Tech™ system is designed to not only protect the device, but protect the device port by converting the connection point to ruggedized pogo pin contacts. No more plugging and unplugging, dirt, damage or debris interrupting your device's connection.