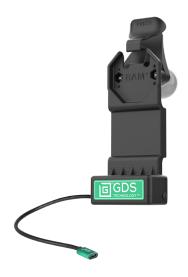

#### **Universal** Snap-In Dock

The GDS® Uni-Conn™ Dock features a driver-centric snap-in docking function for universal compatibility across a wide variety of tablets. Designed with a simple attachment point, the Uni-Conn™ system is meant to replace current docking systems with future cost savings.

RAM-GDS-DOCK-U1CPU