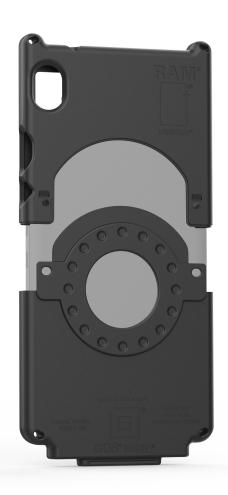

# **Seamless device upgrades for the future**

Each IntelliSkin® is designed with the alignment point at the same height to connect with one universal docking station. When the time comes to upgrade devices in your fleet, a new IntelliSkin® is all that is needed.

### **GDS® Uni-Conn™ Enablement**

with **Universal** Button Adapter for IntelliSkin®

Each IntelliSkin® is designed with the alignment point at the same height to connect with one universal docking station. In order to enable the GDS® Uni-Conn™ Dock, this universal button adapter is needed for the IntelliSkin® to dock successfully.