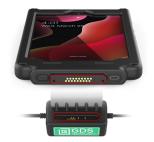

## **Reliable Connection. Rugged Protection.**

The IntelliSkin® and GDS® Tech™ system is designed to not only protect the device, but protect the device port by converting the connection point to ruggedized pogo pin contacts. No more plugging and unplugging, dirt, damage or debris interrupting your device's connection.