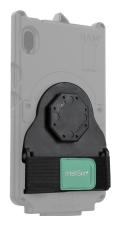

### **GDS® Uni-Conn™ Enablement**

with **Universal** Button Adapter for IntelliSkin®

Each IntelliSkin® is designed with the alignment point at the same height to connect with one universal docking station. In order to enable the GDS® Uni-Conn™ Dock, this universal button adapter is needed for the IntelliSkin® to dock successfully.

## Hand Strap **Accessory** for IntelliSkin®

This ergonomic hand strap accessory has the universal button adapter built into the design in order to maintain compatibility with the GDS® Uni-Conn $^{\text{TM}}$  Dock when device is docked.