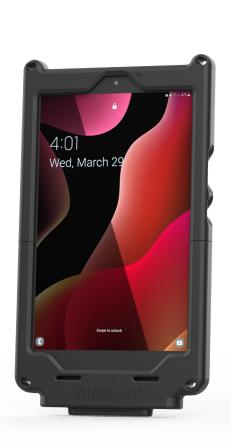

# **IntelliSkin® Hard Case**

for RHINO T80

Pantented & Patent Pending

## **Reliable Connection. Rugged Protection.**

The IntelliSkin® and GDS® Tech™ system is designed to not only protect the device, but protect the device port by converting the connection point to ruggedized pogo pin contacts. No more plugging and unplugging, dirt, damage or debris interrupting your device's connection.