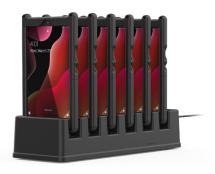

#### **Multi-Port Charging**

6-port charging & ethernet-ready

Dock up to six RHINO T80 tablets for simultaneous charging. An RJ45 version is available for pushing data over a secure ethernet connection.

RAM-GDS-DOCK-6G16P