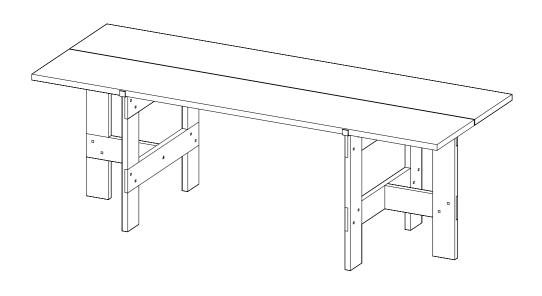

Use the allen key (1) to screw the brackets (B) to the trestles with flat-head screws (F). Make sure they are placed correctly following the pre-drilled holes.

Place the two planks (A) on top of the trestles.