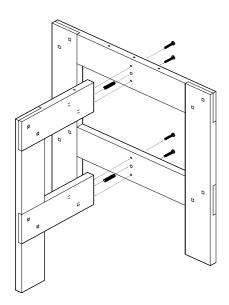

## Square I Round I Pond

- PARTS -

Start by placing the trestle section (D) perpendicularly to part (C). Attach the two sections by inserting and securing the dowels (H) in the pre-drilled holes. Then fasten with the screws (G) using the allen key (I). Use the adjustable feet (E), if needed, by screwing them on the pre-drilled holes underneath the trestles.

#### - PARTS -

Start by placing the trestle section **(D)** perpendicularly to part **(C)**. Attach the two sections by inserting and securing the dowels **(H)** in the pre-drilled holes. Then fasten with the screws **(G)** using the allen key **(I)**. Use the adjustable feet **(E)**, if needed, by screwing them on the pre-drilled holes underneath the trestles.