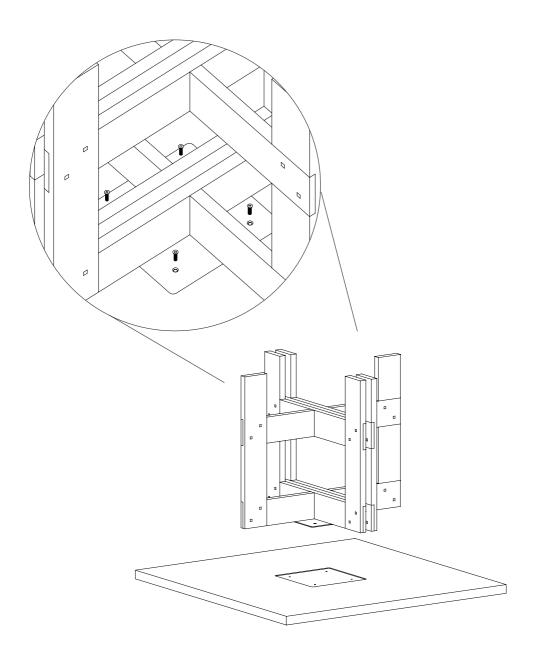

## Square I Round I Pond

- PARTS -

Start by placing the trestle section (D) perpendicularly to part (C). Attach the two sections by inserting and securing the dowels (H) in the pre-drilled holes. Then fasten with the screws (G) using the allen key (I). Use the adjustable feet (E), if needed, by screwing them on the pre-drilled holes underneath the trestles.

#### - PARTS -

Start by placing the trestle section **(D)** perpendicularly to part **(C)**. Attach the two sections by inserting and securing the dowels **(H)** in the pre-drilled holes. Then fasten with the screws **(G)** using the allen key **(I)**. Use the adjustable feet **(E)**, if needed, by screwing them on the pre-drilled holes underneath the trestles.