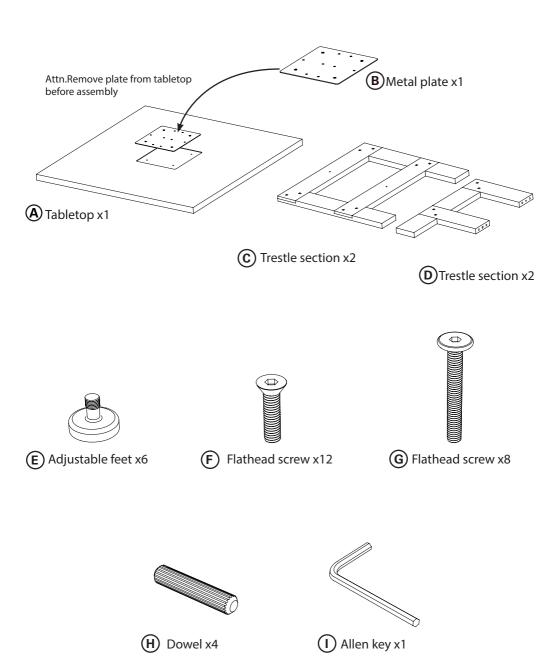

## Square I Round I Pond

- PARTS -

Start by placing the trestle section (D) perpendicularly to part (C). Attach the two sections by inserting and securing the dowels (H) in the pre-drilled holes. Then fasten with the screws (G) using the allen key (I). Use the adjustable feet (E), if needed, by screwing them on the pre-drilled holes underneath the trestles.

Mount the bracket B to the trestle. Fasten it with screws F using the allen key I.

Mount the trestle upside down with attached metal plate (B) to the tabletop (A). Fasten metal plate (B) to the tabletop with screws (F) using the allen key (I).

#### - PARTS -

Start by placing the trestle section **(D)** perpendicularly to part **(C)**. Attach the two sections by inserting and securing the dowels **(H)** in the pre-drilled holes. Then fasten with the screws **(G)** using the allen key **(I)**. Use the adjustable feet **(E)**, if needed, by screwing them on the pre-drilled holes underneath the trestles.

Use the allen key (1) to screw the brackets (B) to the trestles with flat-head screws (F). Make sure they are placed correctly following the pre-drilled holes.

Place the two planks (A) on top of the trestles.