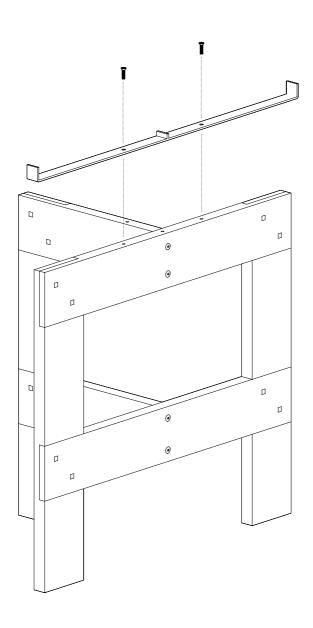

Use the allen key (1) to screw the brackets (B) to the trestles with flat-head screws (F). Make sure they are placed correctly following the pre-drilled holes.

Place the two planks (A) on top of the trestles.