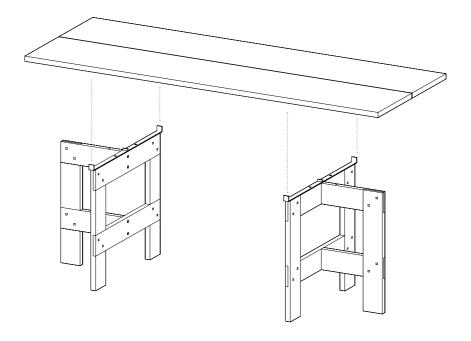

Use the allen key (1) to screw the brackets (B) to the trestles with flat-head screws (F). Make sure they are placed correctly following the pre-drilled holes.

Place the two planks (A) on top of the trestles.