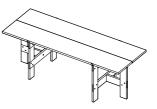

## Plank

#### - PARTS -

Start by placing the trestle section **(D)** perpendicularly to part **(C)**. Attach the two sections by inserting and securing the dowels **(H)** in the pre-drilled holes. Then fasten with the screws **(G)** using the allen key **(I)**. Use the adjustable feet **(E)**, if needed, by screwing them on the pre-drilled holes underneath the trestles.

Use the allen key (1) to screw the brackets (B) to the trestles with flat-head screws (F). Make sure they are placed correctly following the pre-drilled holes.

Place the two planks (A) on top of the trestles.