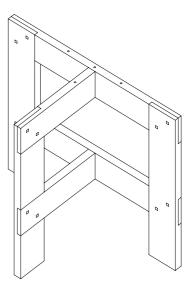

## Square I Round I Pond

- PARTS -

Start by placing the trestle section (D) perpendicularly to part (C). Attach the two sections by inserting and securing the dowels (H) in the pre-drilled holes. Then fasten with the screws (G) using the allen key (I). Use the adjustable feet (E), if needed, by screwing them on the pre-drilled holes underneath the trestles.

#### - PARTS -

Start by placing the trestle section **(D)** perpendicularly to part **(C)**. Attach the two sections by inserting and securing the dowels **(H)** in the pre-drilled holes. Then fasten with the screws **(G)** using the allen key **(I)**. Use the adjustable feet **(E)**, if needed, by screwing them on the pre-drilled holes underneath the trestles.