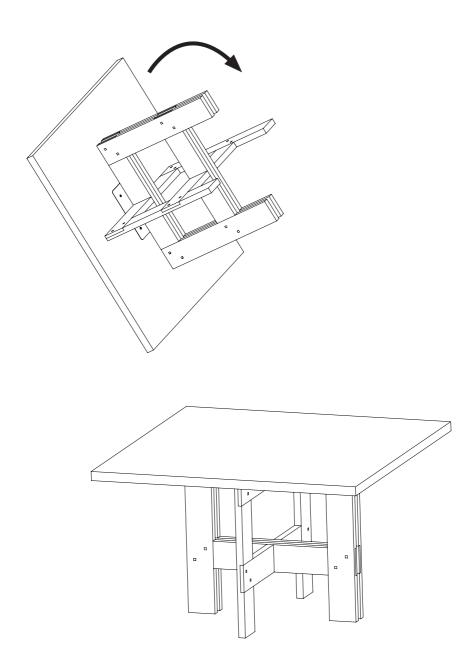

# **FARMHOUSE DINING TABLE**

Square I Round I Pond I Plank



**FRAMA** 

3 Square I Round I Pond ......... Dining Tables



8 Plank ...... Dining table



## Square I Round I Pond

- PARTS -



Start by placing the trestle section (D) perpendicularly to part (C). Attach the two sections by inserting and securing the dowels (H) in the pre-drilled holes. Then fasten with the screws (G) using the allen key (I). Use the adjustable feet (E), if needed, by screwing them on the pre-drilled holes underneath the trestles.





Mount the bracket B to the trestle. Fasten it with screws F using the allen key I.



Mount the trestle upside down with attached metal plate (B) to the tabletop (A). Fasten metal plate (B) to the tabletop with screws (F) using the allen key (I).



Flip table around.



## Plank

#### - PARTS -



Start by placing the trestle section **(D)** perpendicularly to part **(C)**. Attach the two sections by inserting and securing the dowels **(H)** in the pre-drilled holes. Then fasten with the screws **(G)** using the allen key **(I)**. Use the adjustable feet **(E)**, if needed, by screwing them on the pre-drilled holes underneath the trestles.





Use the allen key (1) to screw the brackets (B) to the trestles with flat-head screws (F). Make sure they are placed correctly following the pre-drilled holes.



Place the two planks (A) on top of the trestles.





#### - MATERIAL & CARE GUIDE -

In order to preserve your new FRAMA pieces for years to come, we've produced a guide on the materials we use and how to best care for them. Following these instruction