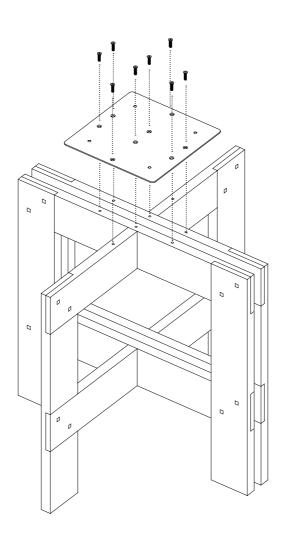

Mount the bracket B to the trestle. Fasten it with screws F using the allen key I.

Mount the trestle upside down with attached metal plate (B) to the tabletop (A). Fasten metal plate (B) to the tabletop with screws (F) using the allen key (I).