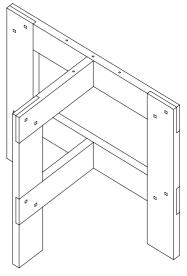

## Square I Round I Pond

- PARTS -

Start by placing the trestle section (D) perpendicularly to part (C). Attach the two sections by inserting and securing the dowels (H) in the pre-drilled holes. Then fasten with the screws (G) using the allen key (I). Use the adjustable feet (E), if needed, by screwing them on the pre-drilled holes underneath the trestles.

#### - PARTS -

Start by placing the trestle section **(D)** perpendicularly to part **(C)**. Attach the two sections by inserting and securing the dowels **(H)** in the pre-drilled holes. Then fasten with the screws **(G)** using the allen key **(I)**. Use the adjustable feet **(E)**, if needed, by screwing them on the pre-drilled holes underneath the trestles.