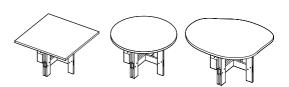

## Square I Round I Pond

- PARTS -

Start by placing the trestle section (D) perpendicularly to part (C). Attach the two sections by inserting and securing the dowels (H) in the pre-drilled holes. Then fasten with the screws (G) using the allen key (I). Use the adjustable feet (E), if needed, by screwing them on the pre-drilled holes underneath the trestles.

Mount the bracket B to the trestle. Fasten it with screws F using the allen key I.

Mount the trestle upside down with attached metal plate (B) to the tabletop (A). Fasten metal plate (B) to the tabletop with screws (F) using the allen key (I).

Flip table around.