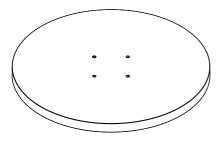

## FRAMA

- PARTS -

A Tabletop (HDPE or stone) x 1

B Stainless steel base x 1

D Hex key x 1

Place the tabletop (A) with the threaded inserts pointing upwards on a soft surface (e.g. a blanket or a carpet to prevent scratches).