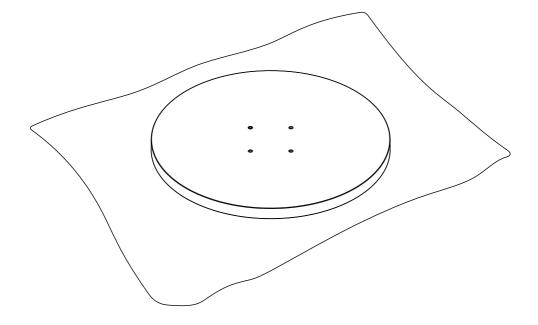

## FRAMA

- PARTS -

A Tabletop (HDPE or stone) x 1

B Stainless steel base x 1

D Hex key x 1

Place the tabletop (A) with the threaded inserts pointing upwards on a soft surface (e.g. a blanket or a carpet to prevent scratches).