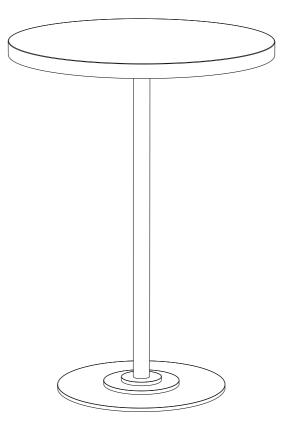

## TABLE 57

## FRAMA

- PARTS -

A Tabletop (HDPE or stone) x 1

B Stainless steel base x 1

D Hex key x 1

Place the tabletop (A) with the threaded inserts pointing upwards on a soft surface (e.g. a blanket or a carpet to prevent scratches).

Mount base B to the tabletop A using the provided screws C with the hex key D.

Flip over the assembled table.

Make sure to place the table on an even surface to prevent tipping.

- MATERIAL & CARE GUIDE-

In order to preserve your new FRAMA pieces for years to come, we've produced a guide on the materials we use and how to best care for them. Following these instructions will help to maintain the appearance and quality of your items after repeated use and cleaning.