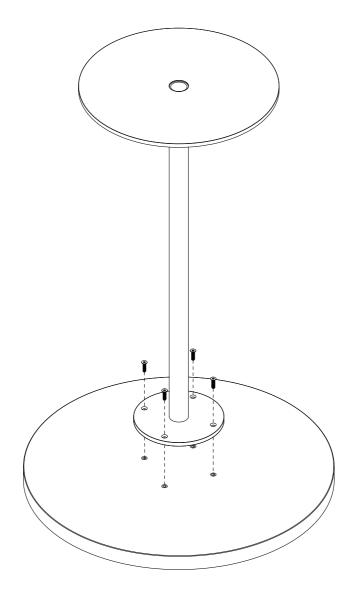

Mount base B to the tabletop A using the provided screws C with the hex key D.

Flip over the assembled table.

Make sure to place the table on an even surface to prevent tipping.

- MATERIAL & CARE GUIDE-

In order to preserve your new FRAMA pieces for years to come, we've produced a guide on the materials we use and how to best care for them. Following these instructions will help to maintain the appearance and quality of your items after repeated use and cleaning.