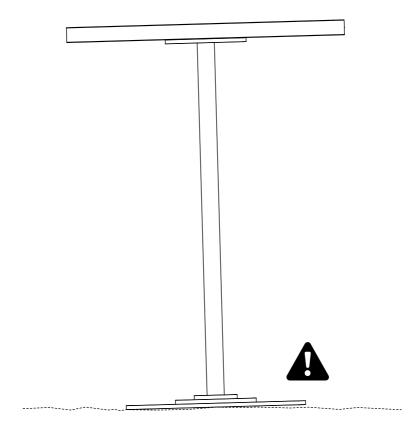

## FRAMA

- PARTS -

A Tabletop (HDPE or stone) x 1

B Stainless steel base x 1

D Hex key x 1

Place the tabletop (A) with the threaded inserts pointing upwards on a soft surface (e.g. a blanket or a carpet to prevent scratches).

Mount base B to the tabletop A using the provided screws C with the hex key D.

Flip over the assembled table.

Make sure to place the table on an even surface to prevent tipping.

- MATERIAL & CARE GUIDE-

In order to preserve your new FRAMA pieces for years to come, we've produced a guide on the materials we use and how to best care for them. Following these instructions will help to maintain the appearance and quality of your items after repeated use and cleaning.