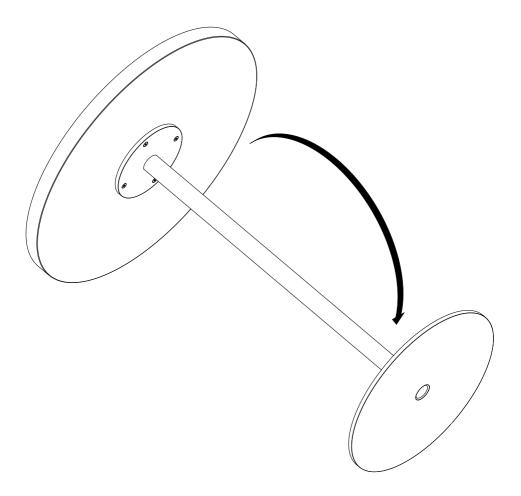

Mount base B to the tabletop A using the provided screws C with the hex key D.

Flip over the assembled table.

Make sure to place the table on an even surface to prevent tipping.

- MATERIAL & CARE GUIDE-

In order to preserve your new FRAMA pieces for years to come, we've produced a guide on the materials we use and how to best care for them. Following these instructions will help to maintain the appearance and quality of your items after repeated use and cleaning.