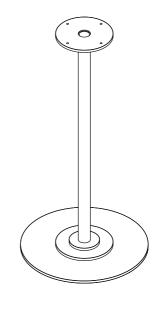

## FRAMA

- PARTS -

A Tabletop (HDPE or stone) x 1

B Stainless steel base x 1

D Hex key x 1

Place the tabletop (A) with the threaded inserts pointing upwards on a soft surface (e.g. a blanket or a carpet to prevent scratches).

Mount base B to the tabletop A using the provided screws C with the hex key D.

Flip over the assembled table.

Make sure to place the table on an even surface to prevent tipping.

- MATERIAL & CARE GUIDE-

In order to preserve your new FRAMA pieces for years to come, we've produced a guide on the materials we use and how to best care for them. Following these instructions will help to maintain the appearance and quality of your items after repeated use and cleaning.