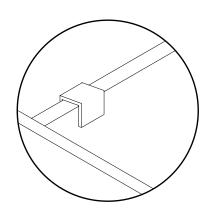

1 × TOP FOR PLINTH / BENCH

10 x or 16 x RUBBER PROTECTORS

- 1. The 64 collection comes with small rubber protectors. We recommend to add half along the top between the steel base and the top. Add the other half of the rubber protectors along the bottom of the base to avoid scratching the floor. Please note there will be extra protectors to place in the middle of the bench for both between base and marble and under the feet.
- 2. Detailed view of the rubber protector along the metal base.

3. After you positioned the rubber protectors, place the top on the steel base.

FRAMA Fredericiagade 57, 1310 Copenhagen K +45 3140 6030 framacph.com