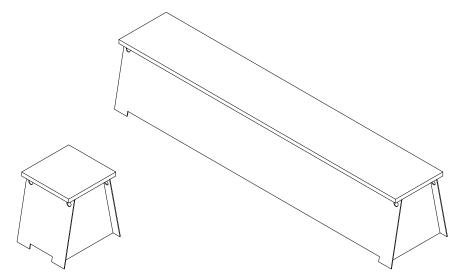

## ASSEMBLY GUIDE 64 Plinth & Bench

In this box you will find:

 $1 \times$  Steel base,  $1 \times$  Top,  $10 \times$  Rubber protectors for Plinth or  $16 \times$  Rubber protectors for Bench.

1×STEEL BASE FOR PLINTH / BENCH

3. After you positioned the rubber protectors, place the top on the steel base.

FRAMA Fredericiagade 57, 1310 Copenhagen K +45 3140 6030 framacph.com