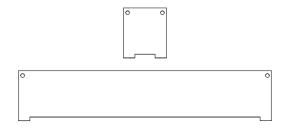

## ASSEMBLY GUIDE 64 Plinth & Bench

In this box you will find:

 $1 \times$  Steel base,  $1 \times$  Top,  $10 \times$  Rubber protectors for Plinth or  $16 \times$  Rubber protectors for Bench.

1×STEEL BASE FOR PLINTH / BENCH

1 × TOP FOR PLINTH / BENCH

10 x or 16 x RUBBER PROTECTORS

- 1. The 64 collection comes with small rubber protectors. We recommend to add half along the top between the steel base and the top. Add the other half of the rubber protectors along the bottom of the base to avoid scratching the floor. Please note there will be extra protectors to place in the middle of the bench for both between base and marble and under the feet.
- 2. Detailed view of the rubber protector along the metal base.