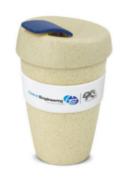

## Branded Gifting:

Stainless Steal Bamboo Lunch Box

Kensington Cheeseboard encasing three cheese knives

Double Wall Natural Express Cup

Oatmeal Grano Wheat Straw Bottle - logo wrapped on bottle

Bamboo Pen with logo