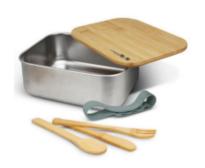

## Branded Gifting:

Stainless Steal Bamboo Lunch Box

Kensington Cheeseboard encasing three cheese knives

Double Wall Natural Express Cup

Oatmeal Grano Wheat Straw Bottle - logo wrapped on bottle

Bamboo Pen with logo