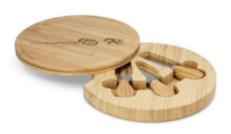

## Branded Gifting:

Stainless Steal Bamboo Lunch Box

Kensington Cheeseboard encasing three cheese knives

Double Wall Natural Express Cup

Oatmeal Grano Wheat Straw Bottle - logo wrapped on bottle

Bamboo Pen with logo