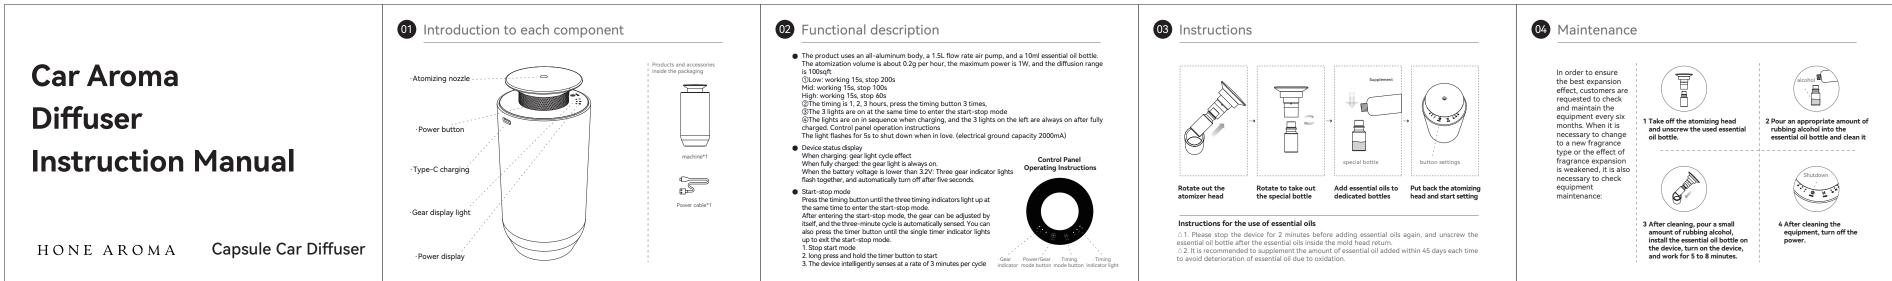

## **To Enter Car Start/Stop Mode:**

1) Turn on the device

2) Tap timer button till all 3 timer-lights are on

You are now in start/stop mode, device will now detect and react to vibration. You may leave device in this mode even overnight.