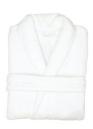

#### LUXURIOUS WHITE FLEECE BATHROBE

BGLWFB

Perfectly soft and fluffy, this luxury belted robe is crafted from plush fabric for 5 star hotel luxury at home. One size (comfortably fits a size 8-16).