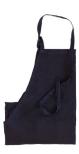

# 100% STONEWASHED LINEN APRON CHARCOAL GREY

BGSLACG

Crafted from luxurious 100% Stonewashed Linen, this soft and comfortable linen apron is the perfect gift for foodie loving friends and family. In a gorgeous dark charcoal grey shade, it features a convenient pocket and adjustable waist and neck tie.