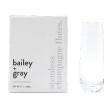

#### STEMLESS WINE GLASS 542ML (SET OF 2)

BGSWG2

Stylish stemless wine glasses designed to sit perfectly in hand with a modern tulip shape. Team these glasses up with their favourite drop to create a wine lovers gift.

Dishwasher safe.