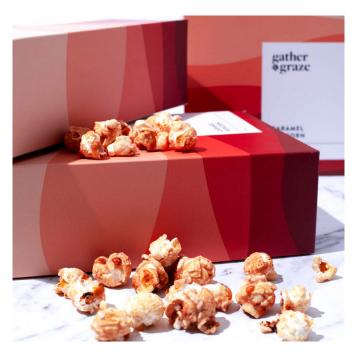

#### **CARAMEL POPCORN 80G**

GGCP80

The OG movie snack, made even better with a heavenly coating of caramel for a sweet and crunchy treat. (F) (F) (V)