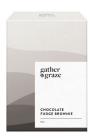

#### **CHOCOLATE FUDGE BROWNIE 80G**

GGCFB80

A deliciously rich and gooey chocolate brownie filled with chocolate chunks - the perfect afternoon pick-me-up!