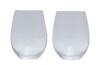

#### STEMLESS WINE GLASS 542ML (SET OF 2)

BGSWG2

Stylish stemless wine glasses designed to sit perfectly in hand with a modern tulip shape. Team these glasses up with their favourite drop to create a wine lovers gift.

Dishwasher safe.