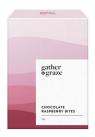

#### **CHOCOLATE RASPBERRY BITES 70G**

GGCRB70

Delectable bite-sized berry jellies coated with velvety milk chocolate, a perfect combination of fruity and chocolaty flavours.