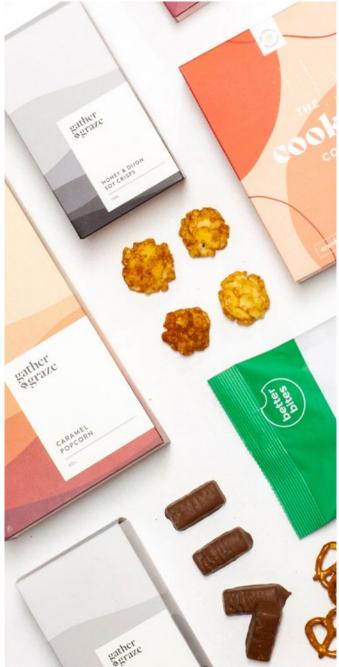

#### **HONEY & DIJON CRISPS 100G**

GGHDS100

Crafted with the perfect blend of honey and dijon flavours, these crisps offer a tantalizing taste sensation. The perfect snack for all occasions.

#### **CARAMEL POPCORN 80G**

GGCP80

The OG movie snack, made even better with a heavenly coating of caramel for a sweet and crunchy treat. (F) (F) (V)