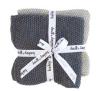

#### **COTTON KNITTED WASH CLOTH (SET OF 2)**

BGCKWC2

From the kitchen to the bathroom, a make-up removal cloth to a baby wash cloth, these 100% cotton wash cloths have endless uses. Packaged in a set of two, one dark grey and one light grey, each cloth measures approximately 28 cm x 28 cm.