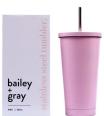

# STAINLESS STEEL TUMBLER WITH STRAW 500ML PINK

BGSSTP

Designed to keep drinks cool and stylish, this 500ml tumbler features a double stainless steel wall for optimum insulation. With a modern design and sleek stainless steel straw, this product is perfect for drinks on the go! Hand wash recommended.