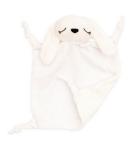

#### **BUNNY BLANKIE COMFORTER**

BGBBC

A soft bunny comforter designed to offer comfort and calm, the perfect companion for any little one to snuggle into. Knotted feet allow easy grasp for little hands, as well as a soft surface to chew while teething.