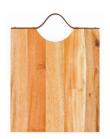

#### **WOODEN SERVING BOARD**

**BGWSB** 

A bespoke design, this wooden serving board is the perfect addition to any kitchen. With the sleek leather-look handle, this can be used both as a stunning serving platter while entertaining and as a board to chop your food essentials.