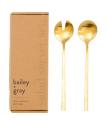

#### **SALAD SERVER SET**

BGSSS

Designed to elevate any table setting, this high-quality matte gold salad server set is both elegant and functional. A two-piece fork and spoon set crafted from high-quality stainless steel and packaged in a beautiful gift box for the finishing touch.