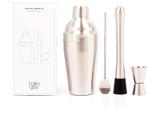

#### **COCKTAIL KIT**

BGCK

A stylish cocktail kit to create bar-worthy cocktails at home. Featuring a cocktail shaker, jig measure, muddler and spoon, all in brushed stainless steel, this set is perfect for any cocktail lover.