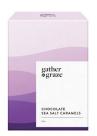

#### **CHOCOLATE SEA SALT CARAMELS 60G**

GGCCSSC60R

Premium chewy caramel squares with a touch of real sea salt, coated in rich, creamy chocolate. The perfect balance of flavours.