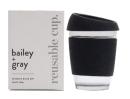

#### **REUSABLE GLASS TRAVEL MUG 340ML**

**BGRGTM** 

An eco-friendly option for drinking on the go, the Bailey + Gray reusable cup features a durable glass vessel, a BPA free lid and insulating sleeve. Hand wash recommended.