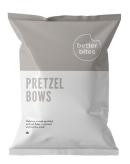

#### **PRETZEL BOWS 50G**

BBPB50

Delicious pretzels sprinkled with salt flakes and baked to perfection - a moreish and crunchy snack! (v)