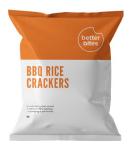

#### **BBQ RICE CRACKERS 70G**

BBBRC70

Crunchy rice crackers covered in a delicious BBQ seasoning - try stopping at just one bite!