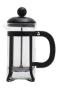

#### FRENCH PRESS COFFEE PLUNGER 340ML

BGFPCP

A coffee plunger to complement any kitchen with its contemporary design. Brew your favourite coffee and enjoy full bodied flavour thanks to the mesh filter that filters even the smallest of coffee grounds. Hand wash recommended.