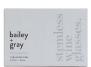

#### MATTE WHITE TEAPOT 600ML

BGMWT

With a modern design and a brushed matte white finish this porcelain teapot is simple elegance, and the perfect gift for any tea lover. Dishwasher safe.

#### MATTE WHITE MUG 280ML (SET OF 2)

BGMWM2

With a contemporary design in timeless matte white, these mugs fit comfortably in the hand. Pairing perfectly with our Bailey + Gray Teapot for a beautiful gift.

Dishwasher safe.