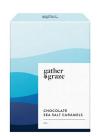

#### **CHOCOLATE SEA SALT CARAMELS (BLUE) 60G**

GGCCSSC60RB

Premium chewy caramel squares with a touch of real sea salt, coated in rich, creamy chocolate. The perfect balance of flavours.