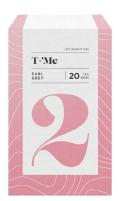

#### **EARL GREY (20S) 34G**

TMEEG34

Enjoy the classic taste of black tea infused with the citrusy essence of bergamot in every cup of our Earl Grey tea. Perfect for a morning pick-me-up or a relaxing afternoon break.