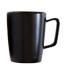

#### MATTE BLACK MUG 340ML

BGMBM

In trendy matte black, with a modern design to sit comfortably in hand, each mug comes gift boxed for the perfect finishing touch. Dishwasher and microwave safe.