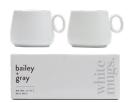

#### MATTE WHITE MUG 280ML (SET OF 2)

BGMWM2

With a contemporary design in timeless matte white, these mugs fit comfortably in the hand. Pairing perfectly with our Bailey + Gray Teapot for a beautiful gift.

Dishwasher safe.