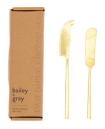

#### **SALAD SERVER SET**

BGSSS

Designed to elevate any table setting, this high-quality matte gold salad server set is both elegant and functional. A two-piece fork and spoon set crafted from high-quality stainless steel and packaged in a beautiful gift box for the finishing touch.

#### TWO PIECE CHEESE KNIFE SET

BGTPCKS

Take home entertaining to the next level. With a speciality cheese and pate knife, this matte gold two-piece cheese set is made of high-quality stainless steel and will make a beautiful addition to any platter or cheese board.