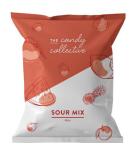

#### **SOUR LOLLY MIX 100G**

TCCSLM100

From gummy bears to worms, a variety of mouth-watering sour flavours and shapes to get the tastebuds tingling.