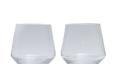

#### **COTTON KNITTED WASH CLOTH (SET OF 2)**

BGCKWC2

From the kitchen to the bathroom, a make-up removal cloth to a baby wash cloth, these 100% cotton wash cloths have endless uses. Packaged in a set of two, one dark grey and one light grey, each cloth measures approximately 28 cm x 28 cm.