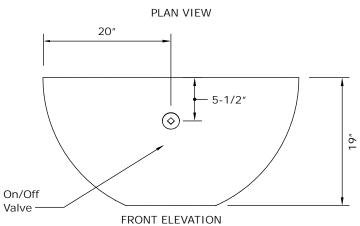

The Serenade fire pit is handmade by Dekko in North America. Ships with your choice of NG or LP burner, one decorative aggregate option and chrome On/Off key.

Size: 40"W x 19"H CSA/UL Approved Burner Assembly