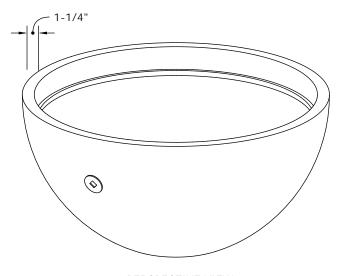

The Serenade fire pit is handmade by Dekko in North America. Ships with your choice of NG or LP burner, one decorative aggregate option and chrome On/Off key.

Size: 40"W x 19"H CSA/UL Approved Burner Assembly

# **Decorative Aggregate Options**

IVORY BEACH STONE

SLATE BEACH STONE

BLACK LAVA ROCK

PERSPECTIVE VIEW

40"

15"

SIDE ELEVATION