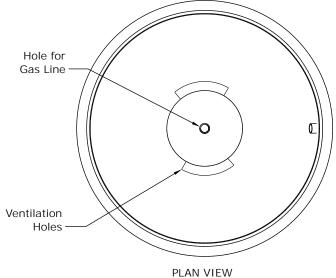

#### Note

Deck Installation - a deck insulation kit is required when installing the fire pit on a wood or composite deck. Kit includes basalt material and instructions.

**Burner Assembly** 

## **Burner Assembly**