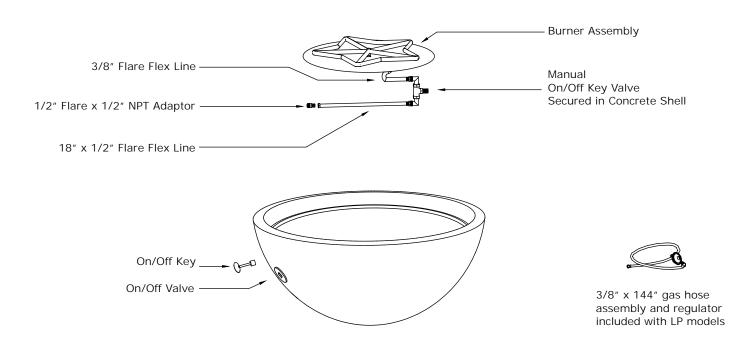

#### Note

Deck Installation - a deck insulation kit is required when installing the fire pit on a wood or composite deck. Kit includes basalt material and instructions.

**Burner Assembly** 

#### Note:

Deck Installation - if installing fire pit on a wood or composite deck, it is required to use the deck insulation kit. Kit includes basalt material and instructions.

## **Burner Assembly**