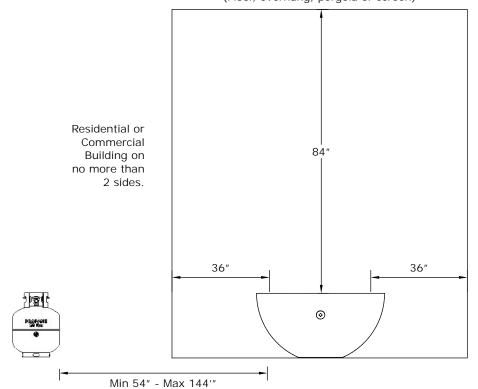

#### Clearances

# Overhead solid structure: (Floor, overhang, pergola or screen)

Solid structure or combustible on no more than 2 sides.

- 12" minimum clearance for noncombustible materials.

#### 24" Match Lit Burner

Residential or

no more than

Commercial

Building on

2 sides.

### Clearances

# Overhead solid structure: (Floor, overhang, pergola or screen)

Solid structure or combustible on no more than 2 sides.

- 12" minimum clearance for noncombustible materials.

Note: Electronic ignition burners require a fixed piping gas supply. Not for use with portable LP tanks.