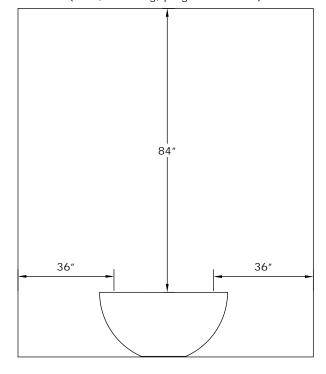

# Overhead solid structure: (Floor, overhang, pergola or screen)

Solid structure or combustible on no more than 2 sides.

- 12" minimum clearance for noncombustible materials.

#### 24" Match Lit Burner

Residential or

no more than

Commercial

Building on

2 sides.

### Clearances

# Overhead solid structure: (Floor, overhang, pergola or screen)

Solid structure or combustible on no more than 2 sides.

- 12" minimum clearance for noncombustible materials.

Note: Electronic ignition burners require a fixed piping gas supply. Not for use with portable LP tanks.