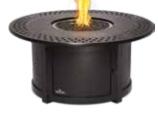

## **KENSINGTON SERIES**

KENS1-BZ | KENS2-BZ | KENS3-BZ | PATIOFLAME FIRE TABLE

## **FEATURES**

- Comes complete with table, burner, burner cover and topaz glass
- Rust-proof aluminum construction for lightweight mobility and weather resistance
- Shuts gas supply off if flame is extinguished for your peace of mind
- "Easy Start" ignition for convenient use any time
- Up to 60,000 BTU's

napoleon.com

Rectangle Design (24"H x 56"W x 36"D)

Round Design (24"H x 48"D)

Square Design (24"H x 48"W x 48"D)

All stainless-steel pan burner with topaz glass media included and five optional colors for beautiful flame reflections