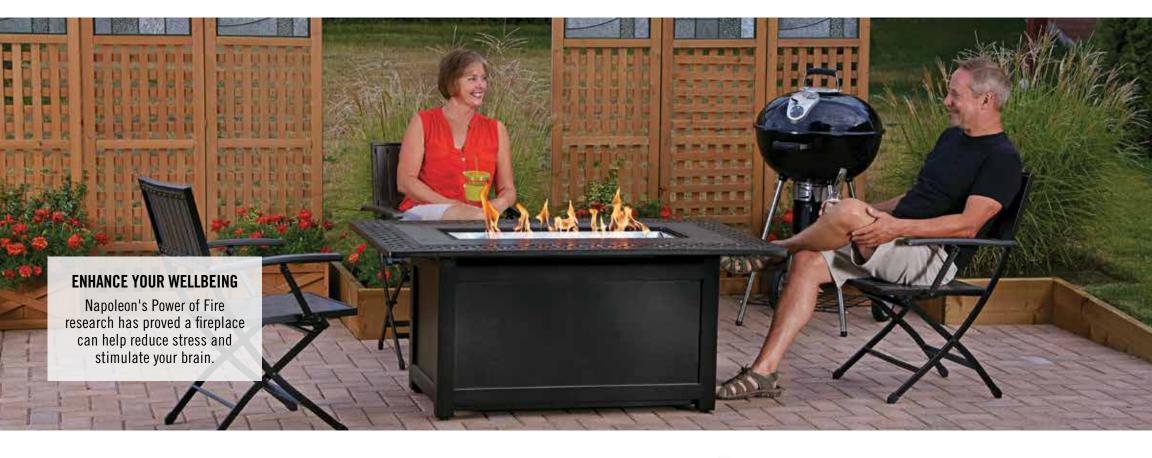

## **KENSINGTON SERIES**

KENS1-BZ | KENS2-BZ | KENS3-BZ | PATIOFLAME FIRE TABLE

## **FEATURES**

- Comes complete with table, burner, burner cover and topaz glass
- Rust-proof aluminum construction for lightweight mobility and weather resistance
- Shuts gas supply off if flame is extinguished for your peace of mind
- "Easy Start" ignition for convenient use any time
- Up to 60,000 BTU's

napoleon.com

Rectangle Design (24"H x 56"W x 36"D)

Round Design (24"H x 48"D)

Square Design (24"H x 48"W x 48"D)

All stainless-steel pan burner with topaz glass media included and five optional colors for beautiful flame reflections