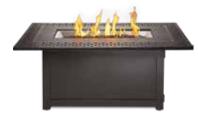

## **KENSINGTON SERIES**

KENS1-BZ | KENS2-BZ | KENS3-BZ | PATIOFLAME FIRE TABLE

## **FEATURES**

- Comes complete with table, burner, burner cover and topaz glass
- Rust-proof aluminum construction for lightweight mobility and weather resistance
- Shuts gas supply off if flame is extinguished for your peace of mind
- "Easy Start" ignition for convenient use any time
- Up to 60,000 BTU's

napoleon.com

Rectangle Design (24"H x 56"W x 36"D)

Round Design (24"H x 48"D)

Square Design (24"H x 48"W x 48"D)

All stainless-steel pan burner with topaz glass media included and five optional colors for beautiful flame reflections