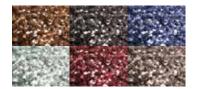

napoleon.com

Rectangle Design (24"H x 56"W x 36"D)

Round Design (24"H x 48"D)

Square Design (24"H x 48"W x 48"D)

All stainless-steel pan burner with topaz glass media included and five optional colors for beautiful flame reflections