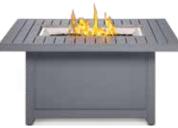

napoleon.com

Rectangle Design (25"H x 50"W x 32"D)

All stainless-steel pan burner with topaz glass media included and five optional colors for beautiful flame reflections

Burner cover included

Square Design (25"H x 42"W x 42"D)