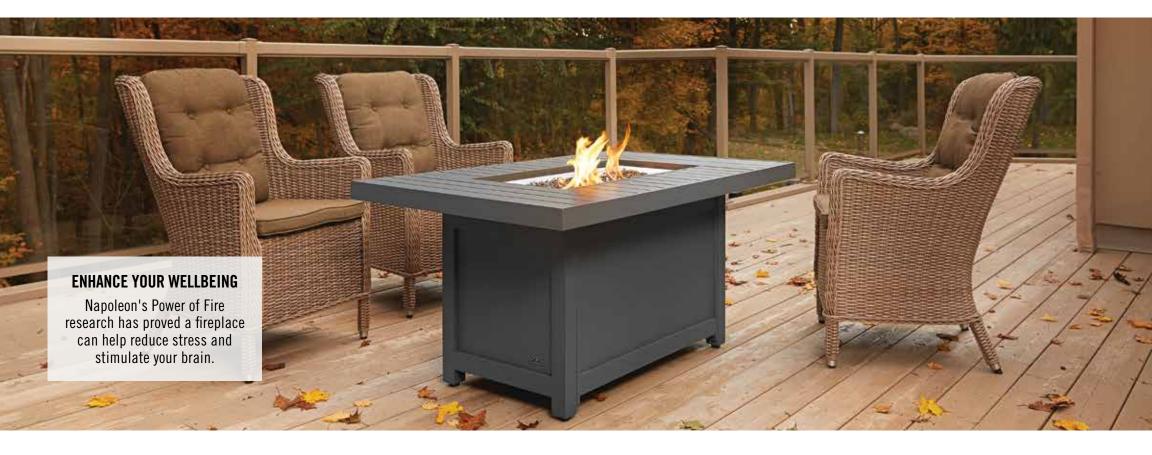

## **HAMPTONS SERIES**

HAMP1-GY | HAMP2-GY | PATIOFLAME FIRE TABLE

## **FEATURES**

- Comes complete with table, burner, burner lid and topaz glass
- Rust-proof aluminum construction for lightweight mobility and weather resistance
- Shuts gas supply off if flame is extinguished for your peace of mind
- "Easy Start" ignition for convenient use any time
- Up to 40,000 BTU's

napoleon.com

Rectangle Design (25"H x 50"W x 32"D)

All stainless-steel pan burner with topaz glass media included and five optional colors for beautiful flame reflections

Burner cover included

Square Design (25"H x 42"W x 42"D)