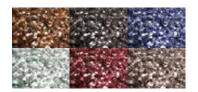

napoleon.com

Rectangle Design (25"H x 50"W x 32"D)

All stainless-steel pan burner with topaz glass media included and five optional colors for beautiful flame reflections

Burner cover included

Square Design (25"H x 42"W x 42"D)