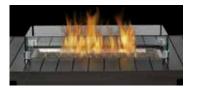

napoleon.com

Rectangle Design (25"H x 50"W x 32"D)

All stainless-steel pan burner with topaz glass media included and five optional colors for beautiful flame reflections

Burner cover included

Square Design (25"H x 42"W x 42"D)