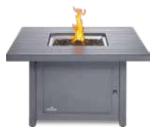

## **HAMPTONS SERIES**

HAMP1-GY | HAMP2-GY | PATIOFLAME FIRE TABLE

## **FEATURES**

- Comes complete with table, burner, burner lid and topaz glass
- Rust-proof aluminum construction for lightweight mobility and weather resistance
- Shuts gas supply off if flame is extinguished for your peace of mind
- "Easy Start" ignition for convenient use any time
- Up to 40,000 BTU's

napoleon.com

Rectangle Design (25"H x 50"W x 32"D)

All stainless-steel pan burner with topaz glass media included and five optional colors for beautiful flame reflections

Burner cover included

Square Design (25"H x 42"W x 42"D)