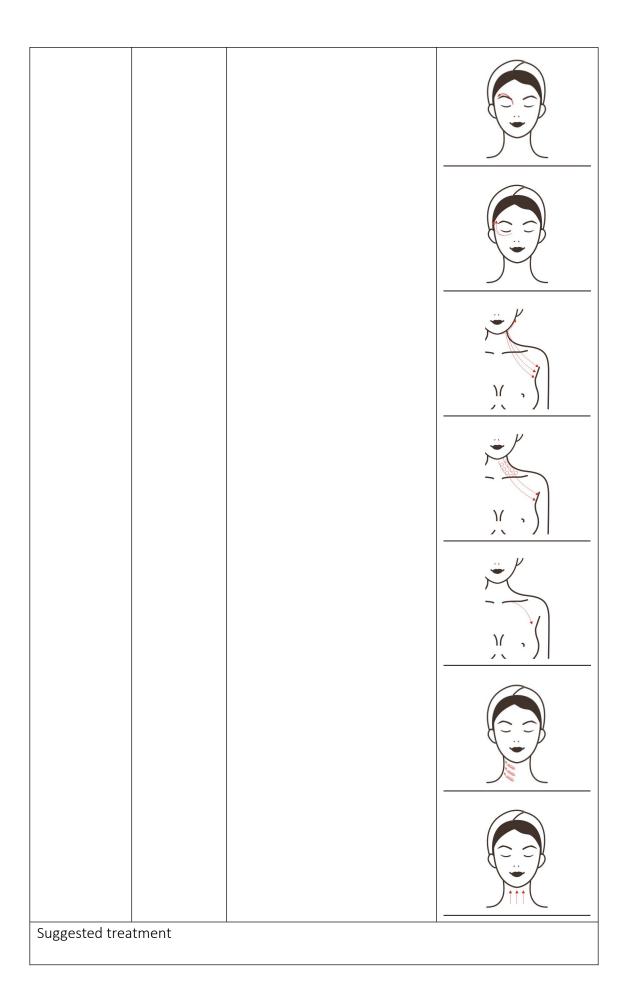

## Anti-aging around eyes: 60 minutes once a week

Radio frequency Oil+ energy: 30%-80% Milk + BIO energy: 30%-80% Mode: discontinuity

Cleansing Cleansing toner + Eye Essence + instrument + eye mask.

- 1. Clean makeup for 5 minutes
- 2. Skin toner, 1 minute
- 3. Evenly apply the hands to the eyes for 1 minutes
- 4. Hand Beauty Direction Press (Smart Point, Cuanzhu Point, Yuyao Point, Silk Bamboo Hole, Temple Point, Pupil, Chengsob,) 3 times
- 5. Circle your hands around your eyes to soothe and press the temple 3 times
- 6. Unilateral, Beauty refers to a small circle across the lower eyelid to discharge behind the ear, three times
- 7. Unilateral, beauty refers to lifting the upper eyelid from the inner corner of the eye to the back of the ear, three times
- 8. One-sided scissors, hand-held eye angle, 3-5 times
- 9. Operate the other side of the manipulation as above, 3 times
- 10. Circle your hands around your eyes to soothe and press the temple 3-5 times
- 11. Radio frequency instrument operation, in the lower eyelid small circle to the temple, 3-5 times
- 12. Lift from lower eyelid to temple with hand, 3-5 times
- 13. Pull from eyebrow to eyebrow tail 3-5 times
- 14. Pull the corners of the eyes together with your hands to the hairline, 3-5 times
- 15. BIO manipulation is the same as the above
- 16. Apply eye mask for 15

| minutes 17. Clean eyes and face for 2 minutes 18. Rub toner, facial essence, eye essence, cream and sunscreen |  |
|---------------------------------------------------------------------------------------------------------------|--|
|---------------------------------------------------------------------------------------------------------------|--|

# Anti-aging around neck: 60 minutes once a week

| Radio     | Cleansing  | 1. Remove makeup and clean      | ) ( |
|-----------|------------|---------------------------------|-----|
| frequency | Oil +      | for 5 minutes                   |     |
| energy:   | Cleansing  | 2. Skin toner, 1 minute         |     |
| 30%-80%   | Milk +     | 3. Massage the neck with oil,   |     |
|           | massage    | from the chest to the back of   |     |
|           | cream +    | the neck, press Fengfu Point    |     |
|           | essence +  | for 3 times                     |     |
|           | instrument | 4. Alternate lifting of the jaw |     |
|           | + neck     | and chin with both hands to     |     |

membrane. pass through the ear to the axilla, three times 5. Pull three collaterals around the neck of Hukou and drain them under the axilla three times 6. Pull four fingers to the neck and drain three meridians to the axilla, three times 7. Kneel your fingers and rub your neck to the axilla, 3 times 8. External clavicle to axilla 3-5 times 9. Manipulation on the other side is the same as above 10. Clean neck for 2 minutes 11. Spread the essence around neck for 1 minute 12. Instrument operation, pull double chins together with hands, pass through the ear to the axilla, 3 times 13. The instrument circles around the neck and to the axilla, three times 14. Instrument slides inside and outside clavicle to axillary drainage, 3-5 times 15. The instrument circles the whole neck three times 16. Pull the whole neck three to five times, hand in hand, side by side 17. Manipulation on the other side is the same as above

> 18. Clean neck for 2 minutes 19. Apply cervical mask for 15

20. Clean neck for 2 minutes Rub essence, neck cream, end

minutes

Suggested treatment

Ten times for a course of treatment, after one course of treatment, the skin is tender and delicate, after one course of treatment, the skin of neck is smooth, the circulation of neck lymph is accelerated, after two courses of treatment, the skin is tight, the wrinkles of neck are weakened, the double chin is reduced, after three courses, the skin is delicate and lustrous, compact and full. And it promotes lymphatic detoxification, reduces facial dullness and acne. And it delays the aging of the skin, so that the skin restores its youthful state.