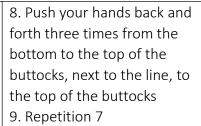

# 10. Shaping on the hip

The buttock is located in the middle of the human body. It is the key hub for the operation of Qi and blood in the meridians. It is the general switch of the six meridians. It is also the bridge connecting the operation of burning gas and blood in the human body and the operation of the lower burning gas and blood in the human body. It is an important factor for the S-curve figure management, which increases women's charm.

#### 10.1 Fffects

- 1. Improve blood circulation and accelerate metabolism
- 2. Relieve menstrual pain, irregular menstruation, abnormal leucorrhea and other female diseases
- 3. Improve sleep quality, improve female sexual function and tighten vagina
- 4. Warm nest, stimulate gland secretion and increase couple's affection
- 5. Bring you a ruddy face and help spots fade and bring you a youthful state
- 6. Help button shape, improve buttock droop and expansion, tighten skin, increase elasticity