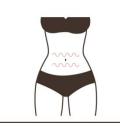

# 4. Shaping on waist and abdomen

## Lumbar and abdominal shape: 60 minutes once a week

Radio
Frequency
Negative
Pressure
Energy:
30%-80%
Ultrasound
energy:
30%-80%
Mode:
discontinuity

Essential
Oil +
Ultrasound
Cream +
Instrument

- 1. Put your hands around your abdomen and rub oil three times
- 2. Rub your hands back and forth around the belly, 3-5 times
- 3. Alternate hands to knead abdominal fat by , 3 times
- 4. Alternate lifting of the belts on both sides of the waist, 16 times
- 5. Scratch your hands down to your waist and lift them up from your waist, 3 times
- 6. Overlap hands and knead intestinal tract in small circles clockwise, 3 times
- 7. Circle your hands three times to comfort, 3 times
- 8. Points: The Yuanzhu Grand Cross Curvature of Shenque Gas Customs in Central Anhui, Central Anhui and Lower Anhui. 2 times
- 9. Push the thumbs of both hands from the middle pole to the navel, slide along both sides to the waist, raise them to the groin, 3 times
- 10. Place your hands until the end of your groin
- 11. Radio Frequency Negative Pressure Instrument

Operation: Lift one side from waist to abdomen, one line next to one line to groin, 3 times 12. Lift the other side, three times 13. Rub your abdomen in circle, 3 times 14. Same as above, but bigger circle, three times 15. Type 8-character at the waist, 3-5 times 16. Rub your waist up and down, 3-5 times 17. Lift the veins on both sides together with your hands, 16 times 18. Ultrasound manipulation is the same as the above. 19. End

#### Suggested treatment

Ten times is a course of treatment. After one time, the abdomen is heated and metabolism is accelerated. After one course of treatment, the fat is slowly metabolized, the body begins to lose weight and the constipation is improved. After two courses of treatment, the effect is gradually obvious, the skin is tightened up, the collagen in the bottom of the skin is increased. The gravida lines reduce and skin relaxation is relieved, and the effect is strengthened after three courses. As a result, the excess fat gradually disappears, forming the waist and abdomen curve, creating a small waist.