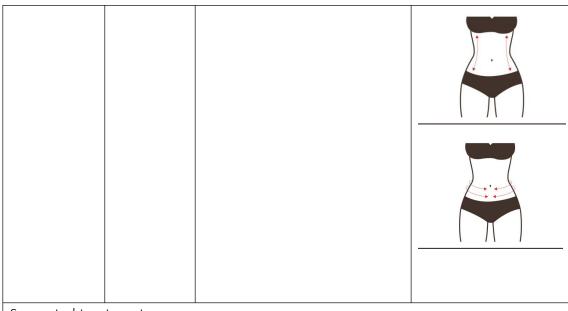

## Lumbar and abdominal shape: 60 minutes once a week

Radio
Frequency
Negative
Pressure
Energy:
30%-80%
Ultrasound
energy:
30%-80%
Mode:
discontinuity

Essential
Oil +
Ultrasound
Cream +
Instrument

- 1. Put your hands around your abdomen and rub oil three times
- 2. Rub your hands back and forth around the belly, 3-5 times
- 3. Alternate hands to knead abdominal fat by , 3 times
- 4. Alternate lifting of the belts on both sides of the waist, 16 times
- 5. Scratch your hands down to your waist and lift them up from your waist, 3 times
- 6. Overlap hands and knead intestinal tract in small circles clockwise, 3 times
- 7. Circle your hands three times to comfort, 3 times
- 8. Points: The Yuanzhu Grand Cross Curvature of Shenque Gas Customs in Central Anhui, Central Anhui and Lower Anhui. 2 times
- 9. Push the thumbs of both hands from the middle pole to the navel, slide along both sides to the waist, raise them to the groin, 3 times
- 10. Place your hands until the end of your groin
- 11. Radio Frequency Negative Pressure Instrument

Operation: Lift one side from waist to abdomen, one line next to one line to groin, 3 times 12. Lift the other side, three times 13. Rub your abdomen in circle, 3 times 14. Same as above, but bigger circle, three times 15. Type 8-character at the waist, 3-5 times 16. Rub your waist up and down, 3-5 times 17. Lift the veins on both sides together with your hands, 16 times 18. Ultrasound manipulation is the same as the above. 19. End