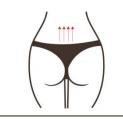

# 10. Shaping on the hip

The buttock is located in the middle of the human body. It is the key hub for the operation of Qi and blood in the meridians. It is the general switch of the six meridians. It is also the bridge connecting the operation of burning gas and blood in the human body and the operation of the lower burning gas and blood in the human body. It is an important factor for the S-curve figure management, which increases women's charm.

#### 10.1 Fffects

- 1. Improve blood circulation and accelerate metabolism
- 2. Relieve menstrual pain, irregular menstruation, abnormal leucorrhea and other female diseases
- 3. Improve sleep quality, improve female sexual function and tighten vagina
- 4. Warm nest, stimulate gland secretion and increase couple's affection
- 5. Bring you a ruddy face and help spots fade and bring you a youthful state
- 6. Help button shape, improve buttock droop and expansion, tighten skin, increase elasticity