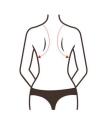

# 6. Shaping on breasts

#### 6.2 Effects

- 1. Adjust chest type and reduce accessory breast
- 2. Relieve thoracic nodules, slight hyperplasia, alleviate menstrual breast pain

- 3. Reduce chest expansion
- 4. Alleviate irregular menstruation and reduce facial spots or skin without elasticity
- 5. Alleviate postpartum breast atrophy, breast relaxation, breast duct blockage

#### 6.3 Applicable range

- 1. Those with bad breast shape and accessory breasts
- 2. Those with nodules in the chest, slight hyperplasia and painful breast during menstruation
- 3. Those with extended chest fat extended
- 4. Those with low immunity
- 5. Those with irregular menstruation and facial spots or whose skin is inelastic
- 6. Those with improper developed mammary glands