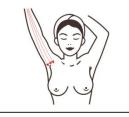

# 6. Shaping on breasts

# 6.1 Principles

#### Radio frequency

Radio frequency heat effect produces specific radio frequency waves in a specific depth of the subcutaneous skin, which directly acts on the dermis through the skin epidermis, thus heating the tissue, promoting the catabolism of subcutaneous fat, and stimulating the proliferation and reorganization of collagen and elastic fibers. With the continuous regeneration and rearrangement of collagen in the dermis, it can be achieved. Let the flabby skin feel the effect of lifting upward and compacting immediately after the treatment. At the same time, massage can promote breast blood circulation, accelerate blood circulation, dredge congested blood clots and silt, and free fat to the chest under the condition of vibration. At the same time, more nutrients are absorbed into the breast, which not only prevents lobular hyperplasia and breast cancer, but also enables you to have natural, healthy, beautiful and strong breasts, and makes beautiful female friends more confident

#### 6.2 Effects

- 1. Adjust chest type and reduce accessory breast
- 2. Relieve thoracic nodules, slight hyperplasia, alleviate menstrual breast pain

- 3. Reduce chest expansion
- 4. Alleviate irregular menstruation and reduce facial spots or skin without elasticity
- 5. Alleviate postpartum breast atrophy, breast relaxation, breast duct blockage