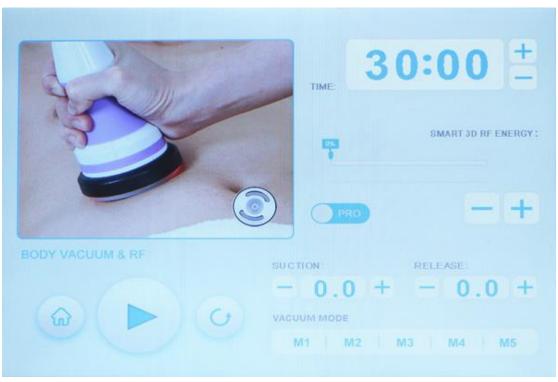

# 1. Detailed operation

After checking that the instrument is connected properly, the following starting interface will appear when the power supply is turned on

# 3. Specific operations of negative pressure RF

Pick and enter the next interface

Energy adjustment

- 0.0 +

Suction adjustment

# 4. Specific operations of body RF

Energy adjustment