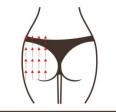

# 10. Shaping on the hip

The buttock is located in the middle of the human body. It is the key hub for the operation of Qi and blood in the meridians. It is the general switch of the six meridians. It is also the bridge connecting the operation of burning gas and blood in the human body and the operation of the lower burning gas and blood in the human body. It is an important factor for the S-curve figure management, which increases women's charm.

#### 10.1 Fffects

- 1. Improve blood circulation and accelerate metabolism
- 2. Relieve menstrual pain, irregular menstruation, abnormal leucorrhea and other female diseases
- 3. Improve sleep quality, improve female sexual function and tighten vagina
- 4. Warm nest, stimulate gland secretion and increase couple's affection
- 5. Bring you a ruddy face and help spots fade and bring you a youthful state
- 6. Help button shape, improve buttock droop and expansion, tighten skin, increase elasticity