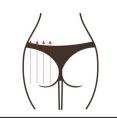

# 10. Shaping on the hip

The buttock is located in the middle of the human body. It is the key hub for the operation of Qi and blood in the meridians. It is the general switch of the six meridians. It is also the bridge connecting the operation of burning gas and blood in the human body and the operation of the lower burning gas and blood in the human body. It is an important factor for the S-curve figure management, which increases women's charm.

#### 10.1 Fffects

- 1. Improve blood circulation and accelerate metabolism
- 2. Relieve menstrual pain, irregular menstruation, abnormal leucorrhea and other female diseases
- 3. Improve sleep quality, improve female sexual function and tighten vagina
- 4. Warm nest, stimulate gland secretion and increase couple's affection
- 5. Bring you a ruddy face and help spots fade and bring you a youthful state
- 6. Help button shape, improve buttock droop and expansion, tighten skin, increase elasticity