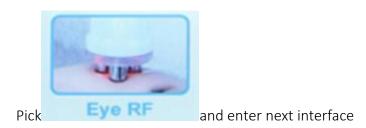

Avoid three kinds of high food in diet, mainly light food.
- 8. Pay attention to neck warmth
- 9. Use neck essence or neck cream.
- 10. Avoid long-term bowing

# Part 2

# 1. Detailed operation

After checking that the instrument is connected properly, the following starting interface will appear when the power supply is turned on



# 1. Setting









Time adjustment button



# 2. Specific operations of 40K



Pick and enter the next interface





Energy adjustment



Mode adjustment

# 3. Specific operations of negative pressure RF



Pick and enter the next interface





Energy adjustment

- 0.0 +

Suction adjustment



# 4. Specific operations of body RF







Energy adjustment

# 5. Specific operations of facial RF







Energy adjustment

# 6. Specific operations of eye RF







Energy adjustment

# 7. Specific operations of hot/cold handle



and enter next interface





Energy adjustment



# 8. Specific operations of BIO







Energy adjustment



# 9. Specific operations of laser plate











Energy adjustment



Energy adjustment

Button

## 2. Cautions after treatment

If you have the following symptoms, you should be careful. Before using the instrument, consult your doctor or professionals. Details are as follows:

- 1. Those who are pregnant or during lactating
- 2. Those with heart disease or equipped with cardiac pacemaker
- 3. Those with unhealed wounds or who are during convalescent period
- 4. Those with epilepsy, severe diabetes and hyperthyroidism
- 5. Those with malignant tumors, hemophilia or severe bleeding
- 6. Those with skin disea