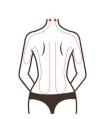

# 9. Shaping on the back

#### 9.1 Effects

- 1. Relieve shoulder and back pain and improve rich and luxurious bags
- 2. Dredge channels and collaterals
- 3. Accelerate blood circulation and metabolism
- 4. Improve the function of blood supply to the head and improve sleeping
- 5. Regulate the function of Viscera and enhancing physical fitness
- 6. Tighten skin and prevent skin from loosening and softening
- 7. Improve back redundancy, good for shaping back

# 9.2 Applicable range

- 1. Those with pain shoulder and pain back and stiff neck
- 2. Those with insomnia and memory loss
- 3. Those who are prone to fatigue, sleepiness and poor circulation of Qi and blood
- 4. Those with thick back
- 5. Those with rich and luxurious bags