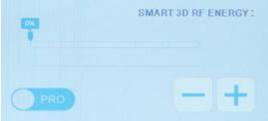

# 2. Specific operations of 40K

Pick and enter the next interface

Energy adjustment

Mode adjustment