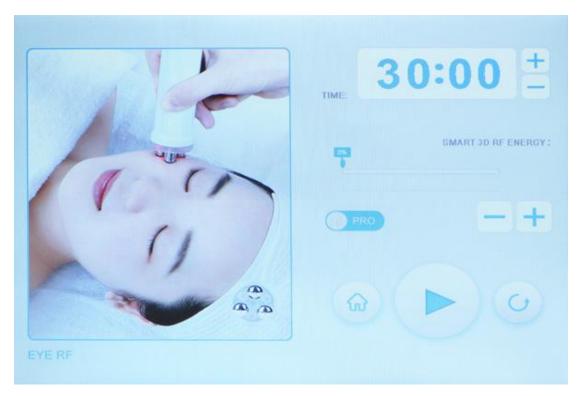

# 6. Specific operations of eye RF

Energy adjustment

# 2. Anti-aging around eyes

# 2.1 Principles

#### Radio frequency

Multipolar circulating radio frequency instrument can change the electric field electrodes of biological tissues in the treated area millions of times in a second. In the rapid change of electrodes, the same frequency is used to change the direction. Dermal tissue naturally resists the radio frequency current and generates heat energy, which stimulates the dermis to secrete more new collagen and fills in the empty space of collagen. Thus again lift the skin bracket and restore skin elasticity.