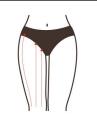

# 11. Shaping on the legs

#### 11.1 Effects

- 1. Tighten skin and prevent skin relaxation
- 2. Stimulate collagen regeneration and smoothing obesity stria
- 3. Increase leg circulation and detoxification metabolism
- 4. Promote blood circulation and remove blood stasis, dredge channels and collaterals, and prevent varicose veins
- 5. Reduce redundant meat around the legs and shake off the thighs

# 11.2 Applicable range

- 1. Those with poor circulation of lower limbs, edema and obesity
- 2. Those with low immunity, discomfort and pain along the body and who are prone to get cold
- 3. Those with rough and flabby skin or with constipation
- 4. Those with blocked leg meridians or poor leg shape

#### 11.3 Taboos crowds

- 1. Those in menstrual period or in pregnancy and lactation
- 2. Those with hypertension, heart disease, diabetes, severe thyroid and malignant tumors
- 3. Those with dermatosis, infectious diseases or whose skin is in sensitivity period
- 4. Those with wounds or someone is in the recovery period of operation
- 5. Those with severe varicose veins and tumors
- 6. Those who are during allergic period or with severely sensitive skin
- 7. Those who have just had liposuction
- 8. Those who are overaging population
- 9. Those who are pregnant women and convalescent

#### 11.4 Cautions after treatment

- 1. Keep warm after operation. Don't eat cold food. Avoid getting cold.
- Take a bath after 4-6 hours
- 3. Drink warm water and accelerate metabolism
- 4. Refuse to overeat and stay up late
- 5. Avoid steam sauna, hot spring or strenuous exercise within 7 days after operation
- 6. After operation, try to wear pants and avoid wearing miniskirts and mini shorts.