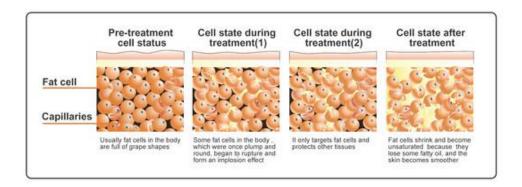

#### Ultrasonic wave

Using the sound wave with a frequency of 40 000 HZ emitted by the strong sound wave head gathering strong sound waves, human adipocytes can produce a strong impact and friction movement between adipocytes after entering the human body, which can effectively consume heat, water and shrink adipocytes. In addition, when sound waves vibrate, it can make adipocytes smaller. Strong crack will come along,

cells will burst instantly, adipocytes reduce, so as to achieve the effect of fat removal. Cavitation Principle of Ultrasound: Tens of thousands of tiny bubbles, namely cavitation bubbles, are produced by vibration of liquid. These bubbles grow in the negative pressure region formed by the longitudinal propagation of ultrasound, and close rapidly in the positive pressure region, thus being compressed and stretched under alternating positive and negative pressures. The bubbles will be compressed until burst, which will generate huge instantaneous pressure, generally up to tens of megapa to hundreds of megapa, and produce strong vibration and noise.

#### Ultrasonic wave

Using the sound wave with a frequency of 40 000 HZ emitted by the strong sound wave head gathering strong sound waves, human adipocytes can produce a strong impact and friction movement between adipocytes after entering the human body, which can effectively consume heat, water and shrink adipocytes. In addition, when sound waves vibrate, it can make adipocytes smaller. Strong crack will come along, cells will burst instantly, adipocytes reduce, so as to achieve the effect of fat removal. Cavitation Principle of Ultrasound: Tens of thousands of tiny bubbles, namely cavitation bubbles, are produced by vibration of liquid. These bubbles grow in the negative pressure region formed by the longitudinal propagation of ultrasound, and close rapidly in the positive pressure region, thus being compressed and stretched under alternating positive and negative pressures. The bubbles will be compressed until burst, which will generate huge instantaneous pressure, generally up to tens of megapa to hundreds of megapa, and produce strong vibration and noise.