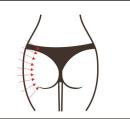

# 10. Shaping on the hip

The buttock is located in the middle of the human body. It is the key hub for the operation of Qi and blood in the meridians. It is the general switch of the six meridians. It is also the bridge connecting the operation of burning gas and blood in the human body and the operation of the lower burning gas and blood in the human body. It is an important factor for the S-curve figure management, which increases women's charm.

#### 10.1 Fffects

- 1. Improve blood circulation and accelerate metabolism
- 2. Relieve menstrual pain, irregular menstruation, abnormal leucorrhea and other female diseases
- 3. Improve sleep quality, improve female sexual function and tighten vagina
- 4. Warm nest, stimulate gland secretion and increase couple's affection
- 5. Bring you a ruddy face and help spots fade and bring you a youthful state
- 6. Help button shape, improve buttock droop and expansion, tighten skin, increase elasticity