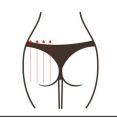

# 10. Shaping on the hip

The buttock is located in the middle of the human body. It is the key hub for the operation of Qi and blood in the meridians. It is the general switch of the six meridians. It is also the bridge connecting the operation of burning gas and blood in the human body and the operation of the lower burning gas and blood in the human body. It is an important factor for the S-curve figure management, which increases women's charm.

#### 10.1 Fffects

- 1. Improve blood circulation and accelerate metabolism
- 2. Relieve menstrual pain, irregular menstruation, abnormal leucorrhea and other female diseases
- 3. Improve sleep quality, improve female sexual function and tighten vagina
- 4. Warm nest, stimulate gland secretion and increase couple's affection
- 5. Bring you a ruddy face and help spots fade and bring you a youthful state
- 6. Help button shape, improve buttock droop and expansion, tighten skin, increase elasticity