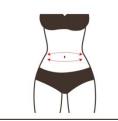

# 4. Shaping on waist and abdomen

## Lumbar and abdominal shape: 60 minutes once a week

Radio
Frequency
Negative
Pressure
Energy:
30%-80%
Ultrasound
energy:
30%-80%
Mode:
discontinuity

Essential
Oil +
Ultrasound
Cream +
Instrument

- 1. Put your hands around your abdomen and rub oil three times
- 2. Rub your hands back and forth around the belly, 3-5 times
- 3. Alternate hands to knead abdominal fat by , 3 times
- 4. Alternate lifting of the belts on both sides of the waist, 16 times
- 5. Scratch your hands down to your waist and lift them up from your waist, 3 times
- 6. Overlap hands and knead intestinal tract in small circles clockwise, 3 times
- 7. Circle your hands three times to comfort, 3 times
- 8. Points: The Yuanzhu Grand Cross Curvature of Shenque Gas Customs in Central Anhui, Central Anhui and Lower Anhui. 2 times
- 9. Push the thumbs of both hands from the middle pole to the navel, slide along both sides to the waist, raise them to the groin, 3 times
- 10. Place your hands until the end of your groin
- 11. Radio Frequency Negative Pressure Instrument

Operation: Lift one side from waist to abdomen, one line next to one line to groin, 3 times 12. Lift the other side, three times 13. Rub your abdomen in circle, 3 times 14. Same as above, but bigger circle, three times 15. Type 8-character at the waist, 3-5 times 16. Rub your waist up and down, 3-5 times 17. Lift the veins on both sides together with your hands, 16 times 18. Ultrasound manipulation is the same as the above. 19. End

#### Suggested treatment

Ten times is a course of treatment. After one time, the abdomen is heated and metabolism is accelerated. After one course of treatment, the fat is slowly metabolized, the body begins to lose weight and the constipation is improved. After two courses of treatment, the effect is gradually obvious, the skin is tightened up, the collagen in the bottom of the skin is increased. The gravida lines reduce and skin relaxation is relieved, and the effect is strengthened after three courses. As a result, the excess fat gradually disappears, forming the waist and abdomen curve, creating a small waist.