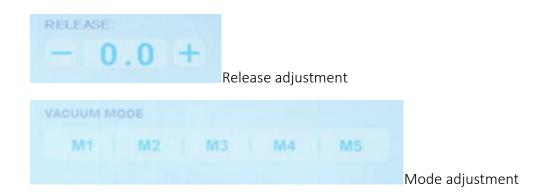

# 3. Specific operations of negative pressure RF

Pick and enter the next interface

Energy adjustment

- 0.0 +

Suction adjustment

# 2. Specific operations of 40K

Pick and enter the next interface

Energy adjustment

Mode adjustment