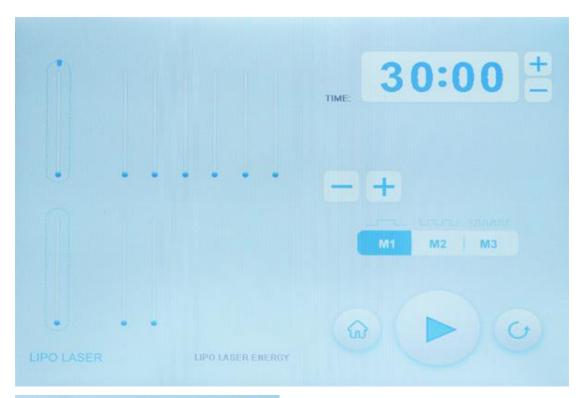

# 1. Detailed operation

After checking that the instrument is connected properly, the following starting interface will appear when the power supply is turned on

# 1. Setting

Time adjustment button

# 2. Specific operations of 40K

Pick and enter the next interface

Energy adjustment

Mode adjustment