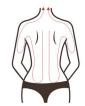

# Anti-aging around neck: 60 minutes once a week

| Radio     | Cleansing  | 1. Remove makeup and clean      | ) ( |
|-----------|------------|---------------------------------|-----|
| frequency | Oil +      | for 5 minutes                   |     |
| energy:   | Cleansing  | 2. Skin toner, 1 minute         |     |
| 30%-80%   | Milk +     | 3. Massage the neck with oil,   |     |
|           | massage    | from the chest to the back of   |     |
|           | cream +    | the neck, press Fengfu Point    |     |
|           | essence +  | for 3 times                     |     |
|           | instrument | 4. Alternate lifting of the jaw |     |
|           | + neck     | and chin with both hands to     |     |

membrane. pass through the ear to the axilla, three times 5. Pull three collaterals around the neck of Hukou and drain them under the axilla three times 6. Pull four fingers to the neck and drain three meridians to the axilla, three times 7. Kneel your fingers and rub your neck to the axilla, 3 times 8. External clavicle to axilla 3-5 times 9. Manipulation on the other side is the same as above 10. Clean neck for 2 minutes 11. Spread the essence around neck for 1 minute 12. Instrument operation, pull double chins together with hands, pass through the ear to the axilla, 3 times 13. The instrument circles around the neck and to the axilla, three times 14. Instrument slides inside and outside clavicle to axillary drainage, 3-5 times 15. The instrument circles the whole neck three times 16. Pull the whole neck three to five times, hand in hand, side by side 17. Manipulation on the other side is the same as above

> 18. Clean neck for 2 minutes 19. Apply cervical mask for 15

20. Clean neck for 2 minutes Rub essence, neck cream, end

minutes

Suggested treatment

Ten times for a course of treatment, after one course of treatment, the skin is tender and delicate, after one course of treatment, the skin of neck is smooth, the circulation of neck lymph is accelerated, after two courses of treatment, the skin is tight, the wrinkles of neck are weakened, the double chin is reduced, after three courses, the skin is delicate and lustrous, compact and full. And it promotes lymphatic detoxification, reduces facial dullness and acne. And it delays the aging of the skin, so that the skin restores its youthful state.