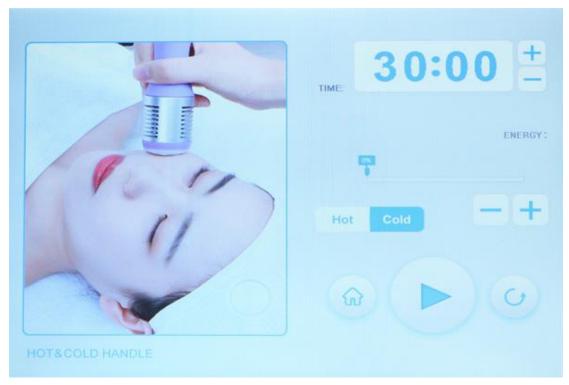

# 7. Specific operations of hot/cold handle

and enter next interface

Energy adjustment