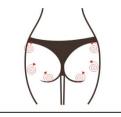

# 10. Shaping on the hip

The buttock is located in the middle of the human body. It is the key hub for the operation of Qi and blood in the meridians. It is the general switch of the six meridians. It is also the bridge connecting the operation of burning gas and blood in the human body and the operation of the lower burning gas and blood in the human body. It is an important factor for the S-curve figure management, which increases women's charm.

#### 10.1 Fffects

- 1. Improve blood circulation and accelerate metabolism
- 2. Relieve menstrual pain, irregular menstruation, abnormal leucorrhea and other female diseases
- 3. Improve sleep quality, improve female sexual function and tighten vagina
- 4. Warm nest, stimulate gland secretion and increase couple's affection
- 5. Bring you a ruddy face and help spots fade and bring you a youthful state
- 6. Help button shape, improve buttock droop and expansion, tighten skin, increase elasticity

#### 10.2 Taboos crowds

- 1. Those in menstrual period, pregnancy, lactation or during surgical recovery
- 2. Those with hypertension, heart disease, diabetes, severe thyroid and malignant tumors
- 3. Those with dermatosis, Infectious Diseases or skin is in sensitivity period
- 4. Those with wounds or is in recovery period of operation
- 5. Those during allergic period or with severely sensitive skin
- 6. Those who have just had liposuction
- 7. Those who are overaging population

#### 10.3 Cautions after treatment

- 1. Keep your hips warm and avoid wearing short skirts and shorts.
- 2. Take a bath 4-6 hours later after operation
- 3. Drink more hot water and avoid getting cold.
- 4. Avoid staying up late, drinking alcohol, overeating
- 5. Avoid eating cold and spicy food and keep adequate sleep
- 6. Avoid steam sauna, hot spring or strenuous exercise within 7 days after operation