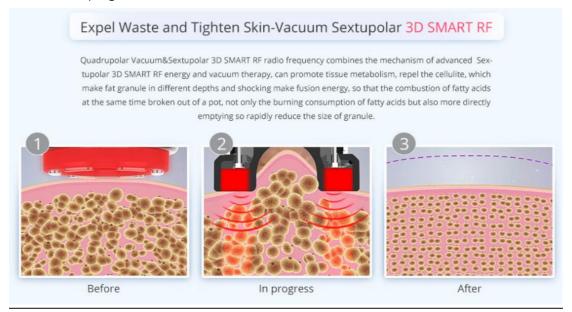

#### Ultrasonic wave

Using the sound wave with a frequency of 40 000 HZ emitted by the strong sound wave head gathering strong sound waves, human adipocytes can produce a strong impact and friction movement between adipocytes after entering the human body, which can effectively consume heat, water and shrink adipocytes. In addition, when sound waves vibrate, it can make adipocytes smaller. Strong crack will come along,

cells will burst instantly, adipocytes reduce, so as to achieve the effect of fat removal. Cavitation Principle of Ultrasound: Tens of thousands of tiny bubbles, namely cavitation bubbles, are produced by vibration of liquid. These bubbles grow in the negative pressure region formed by the longitudinal propagation of ultrasound, and close rapidly in the positive pressure region, thus being compressed and stretched under alternating positive and negative pressures. The bubbles will be compressed until burst, which will generate huge instantaneous pressure, generally up to tens of megapa to hundreds of megapa, and produce strong vibration and noise.

Advantages: only aim for low-density adipose tissue in a specific frequency, protect high-density tissue such as vascular and nerve tissue .

#### Radio frequency negative pressure

Radio frequency releases energy, acting directly on the dermis through the skin epidermis, heating directly from the inside of the human body. The heat energy reaches 40-60 degrees. Through the biothermal effect, the blood circulation and lymphatic circulation in the uterus are enhanced, and metabolism of adipose tissue is fast. Thus, the uterus can be regulated, the discharge of menstruation is increased, and will do something good for the cold comb.

#### Skin layer

The absorption and discharge of air pressure

- (1) It can improve the fluidity of cells, thus increasing the movement of cells, and can treat diseases related to blood stasis and blood stagnation.
  - (2) draining lymph glands and veins

Effects: redundant water is discharged from tissue fibers.

#### Vascular layer

The absorption and discharge of air pressure

- (1) Improve the blood circulation of microvessels, not only for the capillary system, but also the flow between the deeper veins and lymphatic networks.
  - (2) Remove excess toxins in the body

Effects: Strengthen blood vessels, eliminate toxins and relieve varicose veins

#### Fibrous layer

The absorption and discharge of air pressure

- (1) Repair cell tissue, increase its activity and elasticity
- (2) Stimulate the production of bone collagen and improve skin plumpness
- (3) Break the hard fibers of cellulite, make it more elastic, so as to achieve the effect of shaping