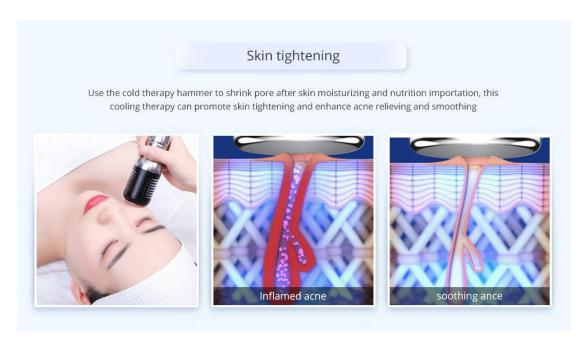

#### Cold handle

Use the principle of air conditioner. Special wafer ceramics are used to absorb energy and refrigerate at - 5 degrees in an instant. The method of physical heat accumulation produced by wafer energy absorption makes one side produce heat up to 40 degrees. The fan discharges excess heat energy and achieves the effect of constant temperature and freezing alternately. It also promotes metabolism, alleviates allergic reaction, shrinks pore, calms skin, whitens and tenders skin.

Biological effects: The use of refrigeration and heating on the skin for the corresponding efficacy. While in the refrigeration, tissue temperature cools, blood vessels and veins contract, metabolic rate reduces, cell activity inhibits, peripheral nerve sensitivity reduces, thus having a sedative and soothing effect, counteracting or reducing the symptoms of allergic skin, such as redness, swelling, pain. Therefore calm the skin, reduce redness and swelling, shrink pores and have other effects. While in the heating, it can heat tissue, temperature raises, blood circulation adjusts , metabolism accelerates and product absorption becomes quicker.