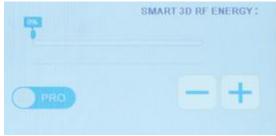

# 2. Specific operations of 40K

Pick and enter the next interface

Energy adjustment

Mode adjustment

# 3. Specific operations of negative pressure RF

Pick and enter the next interface

Energy adjustment

- 0.0 +

Suction adjustment