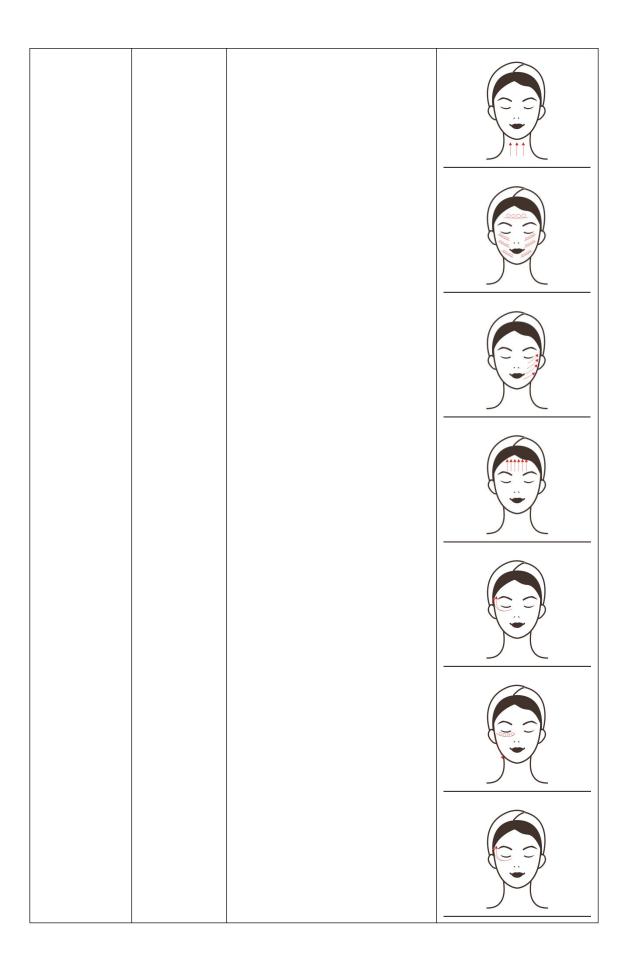

## Facial compact and repair: 60 minutes once a week

Radio Frequency Energy: 30%-80% Cold hammer: Mode: COLD MicroTV colour light: Mode: A Light Scintillation Luminous color: selected according to skin condition

Cleansing
Oil +
Cleansing
Milk + base
film +
essence +
instrument
+ mask

- Clean makeup for 5 minutes
   Skin toner, 2 minutes
- 3. Apply cleansing film for 10 minutes
- 4. Clean face for 2 minutes
- 5. Full face evenly spread essence (water, wrinkle resistant and other essences), 1 minutes
- 6. Radio frequency instrument operation, from chin to forehead, line by line up circle, three times
- 7. Start from the chin, work with your hands to lift up. Chin to earlobe, mouth corner to ear door, nose wing to temple, lower eyelid to temple, lift eye corner three times
- 8. Pull your forehead toward the hairline three times
- 9. Operate the other side
- 10. Second-level BIO operation, same as radio frequency manipulation
- 11. Apply replenishment mask,15 minutes
- 12. Clean your face for 2 minutes
- 13. Rub toner, cream, cream and sunscreen