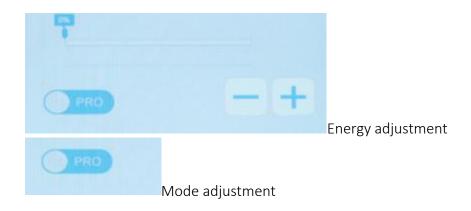

# 2. Specific operations of 40K

Pick and enter the next interface

Energy adjustment

Mode adjustment

# 3. Specific operations of negative pressure RF

Pick and enter the next interface

Energy adjustment

- 0.0 +

Suction adjustment

# 4. Specific operations of body RF

Energy adjustment

# 5. Specific operations of facial RF

Energy adjustment

# 6. Specific operations of eye RF

Energy adjustment

# 7. Specific operations of hot/cold handle

and enter next interface

Energy adjustment

# 8. Specific operations of BIO

Energy adjustment

# 9. Specific operations of laser plate

Energy adjustment

Energy adjustment

Button