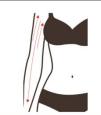

# 8. Shaping on the arms

#### 8.1 Fffects

- 1. Stimulate the proliferation of collagen at the bottom of the skin, which comes to the effects of shaping and tightening.
- 2. Improve flabby skin
- 3. Reduce thick arms
- 4. Relieve sag skin
- 5. Tighten skin
- 6. Accelerate blood circulation and dredge channels and collaterals

#### 8.2 Applicable range

- 1. Those with big arms
- 2. Those with sagging skin on arms
- 3. Those who are prone to feel pain and numbness in their arms