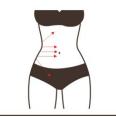

## Lumbar and abdominal shape: 60 minutes once a week

Radio
Frequency
Negative
Pressure
Energy:
30%-80%
Ultrasound
energy:
30%-80%
Mode:
discontinuity

Essential
Oil +
Ultrasound
Cream +
Instrument

- 1. Put your hands around your abdomen and rub oil three times
- 2. Rub your hands back and forth around the belly, 3-5 times
- 3. Alternate hands to knead abdominal fat by , 3 times
- 4. Alternate lifting of the belts on both sides of the waist, 16 times
- 5. Scratch your hands down to your waist and lift them up from your waist, 3 times
- 6. Overlap hands and knead intestinal tract in small circles clockwise, 3 times
- 7. Circle your hands three times to comfort, 3 times
- 8. Points: The Yuanzhu Grand Cross Curvature of Shenque Gas Customs in Central Anhui, Central Anhui and Lower Anhui. 2 times
- 9. Push the thumbs of both hands from the middle pole to the navel, slide along both sides to the waist, raise them to the groin, 3 times
- 10. Place your hands until the end of your groin
- 11. Radio Frequency Negative Pressure Instrument

Operation: Lift one side from waist to abdomen, one line next to one line to groin, 3 times 12. Lift the other side, three times 13. Rub your abdomen in circle, 3 times 14. Same as above, but bigger circle, three times 15. Type 8-character at the waist, 3-5 times 16. Rub your waist up and down, 3-5 times 17. Lift the veins on both sides together with your hands, 16 times 18. Ultrasound manipulation is the same as the above. 19. End