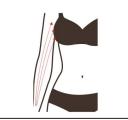

# 8. Shaping on the arms

#### 8.1 Fffects

- 1. Stimulate the proliferation of collagen at the bottom of the skin, which comes to the effects of shaping and tightening.
- 2. Improve flabby skin
- 3. Reduce thick arms
- 4. Relieve sag skin
- 5. Tighten skin
- 6. Accelerate blood circulation and dredge channels and collaterals

#### 8.2 Applicable range

- 1. Those with big arms
- 2. Those with sagging skin on arms
- 3. Those who are prone to feel pain and numbness in their arms