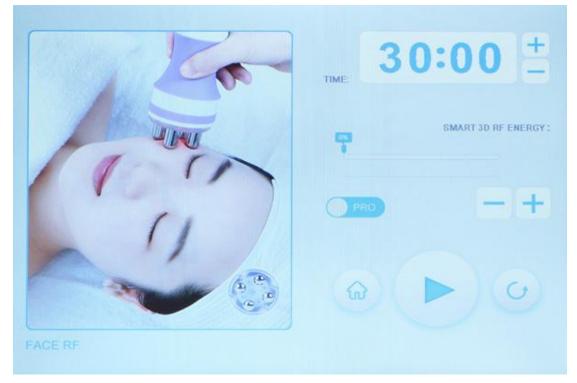

# 5. Specific operations of facial RF

Energy adjustment

# 1. Anti-aging on face

#### 1.1 Principles

#### Radio frequency

Multipolar circulating radio frequency instrument can change the electric field electrodes of biological tissues in the treated area millions of times in a second. In the rapid change of electrodes, the same frequency is used to change the direction. Dermal tissue naturally resists the radio frequency current and generates heat energy, which stimulates the dermis to secrete more new collagen and fills in the empty space of collagen. Thus again lift the skin bracket and restore skin elasticity.