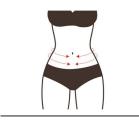

## Lumbar and abdominal shape: 60 minutes once a week

Radio
Frequency
Negative
Pressure
Energy:
30%-80%
Ultrasound
energy:
30%-80%
Mode:
discontinuity

Essential
Oil +
Ultrasound
Cream +
Instrument

- 1. Put your hands around your abdomen and rub oil three times
- 2. Rub your hands back and forth around the belly, 3-5 times
- 3. Alternate hands to knead abdominal fat by , 3 times
- 4. Alternate lifting of the belts on both sides of the waist, 16 times
- 5. Scratch your hands down to your waist and lift them up from your waist, 3 times
- 6. Overlap hands and knead intestinal tract in small circles clockwise, 3 times
- 7. Circle your hands three times to comfort, 3 times
- 8. Points: The Yuanzhu Grand Cross Curvature of Shenque Gas Customs in Central Anhui, Central Anhui and Lower Anhui. 2 times
- 9. Push the thumbs of both hands from the middle pole to the navel, slide along both sides to the waist, raise them to the groin, 3 times
- 10. Place your hands until the end of your groin
- 11. Radio Frequency Negative Pressure Instrument

Operation: Lift one side from waist to abdomen, one line next to one line to groin, 3 times 12. Lift the other side, three times 13. Rub your abdomen in circle, 3 times 14. Same as above, but bigger circle, three times 15. Type 8-character at the waist, 3-5 times 16. Rub your waist up and down, 3-5 times 17. Lift the veins on both sides together with your hands, 16 times 18. Ultrasound manipulation is the same as the above. 19. End

#### Suggested treatment

Ten times is a course of treatment. After one time, the abdomen is heated and metabolism is accelerated. After one course of treatment, the fat is slowly metabolized, the body begins to lose weight and the constipation is improved. After two courses of treatment, the effect is gradually obvious, the skin is tightened up, the collagen in the bottom of the skin is increased. The gravida lines reduce and skin relaxation is relieved, and the effect is strengthened after three courses. As a result, the excess fat gradually disappears, forming the waist and abdomen curve, creating a small waist.