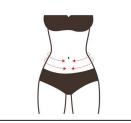

# 4. Shaping on waist and abdomen

## Lumbar and abdominal shape: 60 minutes once a week

Radio
Frequency
Negative
Pressure
Energy:
30%-80%
Ultrasound
energy:
30%-80%
Mode:
discontinuity

Essential
Oil +
Ultrasound
Cream +
Instrument

- 1. Put your hands around your abdomen and rub oil three times
- 2. Rub your hands back and forth around the belly, 3-5 times
- 3. Alternate hands to knead abdominal fat by , 3 times
- 4. Alternate lifting of the belts on both sides of the waist, 16 times
- 5. Scratch your hands down to your waist and lift them up from your waist, 3 times
- 6. Overlap hands and knead intestinal tract in small circles clockwise, 3 times
- 7. Circle your hands three times to comfort, 3 times
- 8. Points: The Yuanzhu Grand Cross Curvature of Shenque Gas Customs in Central Anhui, Central Anhui and Lower Anhui. 2 times
- 9. Push the thumbs of both hands from the middle pole to the navel, slide along both sides to the waist, raise them to the groin, 3 times
- 10. Place your hands until the end of your groin
- 11. Radio Frequency Negative Pressure Instrument

Operation: Lift one side from waist to abdomen, one line next to one line to groin, 3 times 12. Lift the other side, three times 13. Rub your abdomen in circle, 3 times 14. Same as above, but bigger circle, three times 15. Type 8-character at the waist, 3-5 times 16. Rub your waist up and down, 3-5 times 17. Lift the veins on both sides together with your hands, 16 times 18. Ultrasound manipulation is the same as the above. 19. End

#### Suggested treatment

Ten times is a course of treatment. After one time, the abdomen is heated and metabolism is accelerated. After one course of treatment, the fat is slowly metabolized, the body begins to lose weight and the constipation is improved. After two courses of treatment, the effect is gradually obvious, the skin is tightened up, the collagen in the bottom of the skin is increased. The gravida lines reduce and skin relaxation is relieved, and the effect is strengthened after three courses. As a result, the excess fat gradually disappears, forming the waist and abdomen curve, creating a small waist.