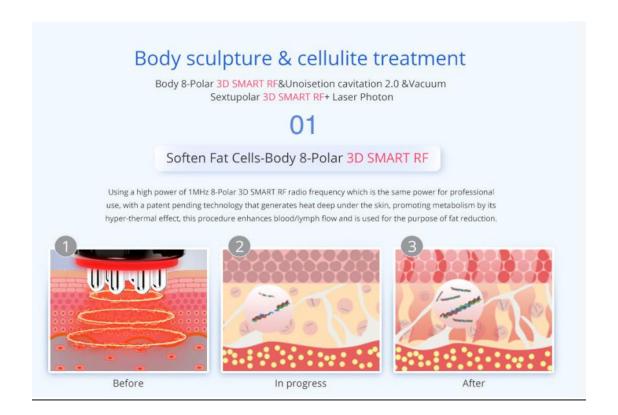

Every time energy comes into the skin, it feels a temporary sense of heat. This means that collagen has been stimulated to produce fever, resulting in tightening of the skin. While operating sliding, the radio frequency wave emitted by the therapeutic head of the super-frequency wave system, under the cold protection of the epidermis, has acted on the deep dermis through the epidermis, rapidly heating water molecules to produce safe Bio-thermal energy. When the natural friction of collagen tissue is heated up to  $45\,^\circ\text{C}^{\sim}60\,^\circ\text{C}$ , it will shrink immediately and stimulate the collagen to continue. At the same time, bio-heat can effectively accelerate blood flow in adipocytes, release free fatty acids (ffa), thereby increasing the dissolution of superficial fat, and achieve the purpose of tightening and lifting the sagging part of the body.

Every time energy comes into the skin, it feels a temporary sense of heat. This means that collagen has been stimulated to produce fever, resulting in tightening of the skin. While operating sliding, the radio frequency wave emitted by the therapeutic head of the super-frequency wave system, under the cold protection of the epidermis, has acted on the deep dermis through the epidermis, rapidly heating water molecules to produce safe Bio-thermal energy. When the natural friction of collagen tissue is heated up to  $45\,^{\circ}\text{C}^{\circ}60\,^{\circ}\text{C}$ , it will shrink immediately and stimulate the collagen to continue. At the same time, bio-heat can effectively accelerate blood flow in adipocytes, release free fatty acids (ffa), thereby increasing the dissolution of superficial fat, and achieve the purpose of tightening and lifting the sagging part of the body.

Every time energy comes into the skin, it feels a temporary sense of heat. This means that collagen has been stimulated to produce fever, resulting in tightening of the skin. While operating sliding, the radio frequency wave emitted by the therapeutic head of the super-frequency wave system, under the cold protection of the epidermis, has acted on the deep dermis through the epidermis, rapidly heating water molecules to produce safe Bio-thermal energy. When the natural friction of collagen tissue is heated up to  $45\,^{\circ}\mathrm{C}^{\sim}60\,^{\circ}\mathrm{C}$ , it will shrink immediately and stimulate the collagen to continue. At the same time, bio-heat can effectively accelerate blood flow in adipocytes, release free fatty acids (ffa), thereby increasing the dissolution of superficial fat, and achieve the purpose of tightening and lifting the sagging part of the body.