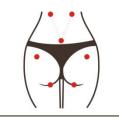

# 10. Shaping on the hip

The buttock is located in the middle of the human body. It is the key hub for the operation of Qi and blood in the meridians. It is the general switch of the six meridians. It is also the bridge connecting the operation of burning gas and blood in the human body and the operation of the lower burning gas and blood in the human body. It is an important factor for the S-curve figure management, which increases women's charm.

#### 10.1 Fffects

- 1. Improve blood circulation and accelerate metabolism
- 2. Relieve menstrual pain, irregular menstruation, abnormal leucorrhea and other female diseases
- 3. Improve sleep quality, improve female sexual function and tighten vagina
- 4. Warm nest, stimulate gland secretion and increase couple's affection
- 5. Bring you a ruddy face and help spots fade and bring you a youthful state
- 6. Help button shape, improve buttock droop and expansion, tighten skin, increase elasticity