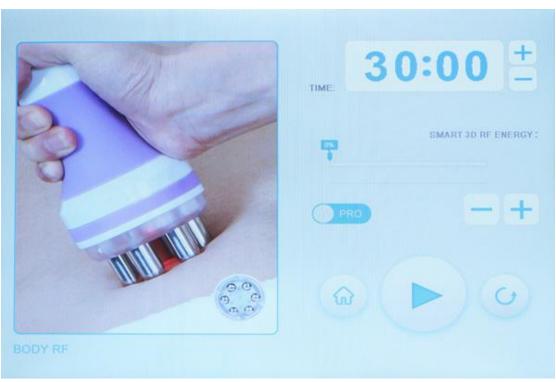

ation.
- 6. Avoid spicy and greasy food, staying up late, smoke and drink, eat more vegetables and fruits, light food.
- 7. Avoid three kinds of high food in diet, mainly light food.
- 8. Pay attention to neck warmth
- 9. Use neck essence or neck cream.
- 10. Avoid long-term bowing

# Part 2

# 1. Detailed operation

After checking that the instrument is connected properly, the following starting interface will appear when the power supply is turned on



# 1. Setting









Time adjustment button



# 2. Specific operations of 40K



Pick and enter the next interface





Energy adjustment



Mode adjustment

# 3. Specific operations of negative pressure RF



Pick and enter the next interface





Energy adjustment

- 0.0 +

Suction adjustment



# 4. Specific operations of body RF







Energy adjustment

# 5. Specific operations of facial RF







Energy adjustment

# 6. Specific operations of eye RF







Energy adjustment

# 7. Specific operations of hot/cold handle



and enter next interface





Energy adjustment



# 8. Specific operations of BIO







Energy adjustment



# 9. Specific operations of laser plate











Energy adjustment



Energy adjustment

Button

## 2. Cautions after treatment

If you have the following symptoms, you should be careful. Before using the instrument, consult your doctor or professionals. Details are as follows:

- 1. Those who are pregnant or during lactating
- 2. Those with heart disease or equipped with cardiac pacemaker
- 3. Those with unhealed wounds or who are during convalescent period
- 4. Those with epilepsy, sev