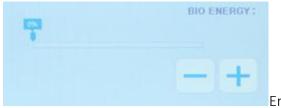

# Part 2

# 1. Detailed operation

After checking that the instrument is connected properly, the following starting interface will appear when the power supply is turned on



# 1. Setting









Time adjustment button



# 2. Specific operations of 40K



Pick and enter the next interface





Energy adjustment



Mode adjustment

# 3. Specific operations of negative pressure RF



Pick and enter the next interface





Energy adjustment

- 0.0 +

Suction adjustment



# 4. Specific operations of body RF







Energy adjustment

# 5. Specific operations of facial RF







Energy adjustment

# 6. Specific operations of eye RF







Energy adjustment

# 7. Specific operations of hot/cold handle



and enter next interface





Energy adjustment



# 8. Specific operations of BIO







Energy adjustment



# 9. Specific operations of laser plate











Energy adjustment



Energy adjustment

Button

## 2. Cautions after treatment

If you have the following symptoms, you should be careful. Before using the instrument, consult your doctor or professionals. Details are as follows:

- 1. Those who are pregnant or during lactating
- 2. Those with heart disease or equipped with cardiac pacemaker
- 3. Those with unhealed wounds or who are during convalescent period
- 4. Those with epilepsy, severe diabetes and hyperthyroidism
- 5. Those with malignant tumors, hemophilia or severe bleeding
- 6. Those with skin diseases and infectious diseases should be more careful.

# 3. Use precautions

- 1. After each use of the instrument, please remove the head of the course and clean