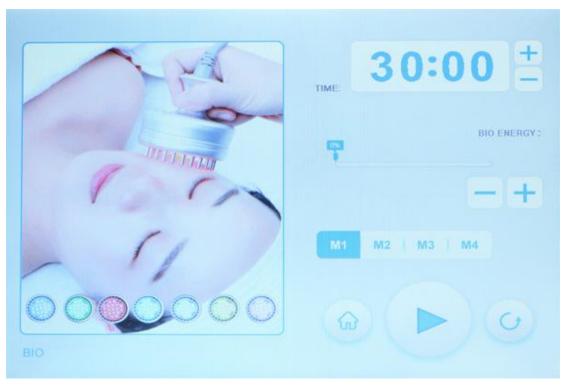

# 1. Detailed operation

After checking that the instrument is connected properly, the following starting interface will appear when the power supply is turned on

# 1. Setting

Time adjustment button

# 8. Specific operations of BIO

Energy adjustment