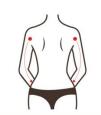

# 8. Shaping on the arms

#### 8.1 Fffects

- 1. Stimulate the proliferation of collagen at the bottom of the skin, which comes to the effects of shaping and tightening.
- 2. Improve flabby skin
- 3. Reduce thick arms
- 4. Relieve sag skin
- 5. Tighten skin
- 6. Accelerate blood circulation and dredge channels and collaterals

#### 8.2 Applicable range

- 1. Those with big arms
- 2. Those with sagging skin on arms
- 3. Those who are prone to feel pain and numbness in their arms