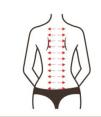

## Lumbar and abdominal shape: 60 minutes once a week

Radio
Frequency
Negative
Pressure
Energy:
30%-80%
Ultrasound
energy:
30%-80%
Mode:
discontinuity

Essential
Oil +
Ultrasound
Cream +
Instrument

- 1. Put your hands around your abdomen and rub oil three times
- 2. Rub your hands back and forth around the belly, 3-5 times
- 3. Alternate hands to knead abdominal fat by , 3 times
- 4. Alternate lifting of the belts on both sides of the waist, 16 times
- 5. Scratch your hands down to your waist and lift them up from your waist, 3 times
- 6. Overlap hands and knead intestinal tract in small circles clockwise, 3 times
- 7. Circle your hands three times to comfort, 3 times
- 8. Points: The Yuanzhu Grand Cross Curvature of Shenque Gas Customs in Central Anhui, Central Anhui and Lower Anhui. 2 times
- 9. Push the thumbs of both hands from the middle pole to the navel, slide along both sides to the waist, raise them to the groin, 3 times
- 10. Place your hands until the end of your groin
- 11. Radio Frequency Negative Pressure Instrument

Operation: Lift one side from waist to abdomen, one line next to one line to groin, 3 times 12. Lift the other side, three times 13. Rub your abdomen in circle, 3 times 14. Same as above, but bigger circle, three times 15. Type 8-character at the waist, 3-5 times 16. Rub your waist up and down, 3-5 times 17. Lift the veins on both sides together with your hands, 16 times 18. Ultrasound manipulation is the same as the above. 19. End

#### Suggested treatment

Ten times is a course of treatment. After one time, the abdomen is heated and metabolism is accelerated. After one course of treatment, the fat is slowly metabolized, the body begins to lose weight and the constipation is improved. After two courses of treatment, the effect is gradually obvious, the skin is tightened up, the collagen in the bottom of the skin is increased. The gravida lines reduce and skin relaxation is relieved, and the effect is strengthened after three courses. As a result, the excess fat gradually disappears, forming the waist and abdomen curve, creating a small waist.