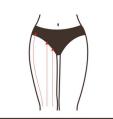

# 11. Shaping on the legs

#### 11.1 Effects

- 1. Tighten skin and prevent skin relaxation
- 2. Stimulate collagen regeneration and smoothing obesity stria
- 3. Increase leg circulation and detoxification metabolism
- 4. Promote blood circulation and remove blood stasis, dredge channels and collaterals, and prevent varicose veins
- 5. Reduce redundant meat around the legs and shake off the thighs

# 11.2 Applicable range

- 1. Those with poor circulation of lower limbs, edema and obesity
- 2. Those with low immunity, discomfort and pain along the body and who are prone to get cold
- 3. Those with rough and flabby skin or with constipation
- 4. Those with blocked leg meridians or poor leg shape

#### 11.3 Taboos crowds

- 1. Those in menstrual period or in pregnancy and lactation
- 2. Those with hypertension, heart disease, diabetes, severe thyroid and malignant tumors
- 3. Those with dermatosis, infectious diseases or whose skin is in sensitivity period
- 4. Those with wounds or someone is in the recovery period of operation
- 5. Those with severe varicose veins and tumors
- 6. Those who are during allergic period or with severely sensitive skin
- 7. Those who have just had liposuction
- 8. Those who are overaging population
- 9. Those who are pregnant women and convalescent

#### 11.4 Cautions after treatment

- 1. Keep warm after operation. Don't eat cold food. Avoid getting cold.
- Take a bath after 4-6 hours
- 3. Drink warm water and accelerate metabolism
- 4. Refuse to overeat and stay up late
- 5. Avoid steam sauna, hot spring or strenuous exercise within 7 days after operation
- 6. After operation, try to wear pants and avoid wearing miniskirts and mini shorts.