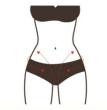

## Lumbar and abdominal shape: 60 minutes once a week

Radio
Frequency
Negative
Pressure
Energy:
30%-80%
Ultrasound
energy:
30%-80%
Mode:
discontinuity

Essential
Oil +
Ultrasound
Cream +
Instrument

- 1. Put your hands around your abdomen and rub oil three times
- 2. Rub your hands back and forth around the belly, 3-5 times
- 3. Alternate hands to knead abdominal fat by , 3 times
- 4. Alternate lifting of the belts on both sides of the waist, 16 times
- 5. Scratch your hands down to your waist and lift them up from your waist, 3 times
- 6. Overlap hands and knead intestinal tract in small circles clockwise, 3 times
- 7. Circle your hands three times to comfort, 3 times
- 8. Points: The Yuanzhu Grand Cross Curvature of Shenque Gas Customs in Central Anhui, Central Anhui and Lower Anhui. 2 times
- 9. Push the thumbs of both hands from the middle pole to the navel, slide along both sides to the waist, raise them to the groin, 3 times
- 10. Place your hands until the end of your groin
- 11. Radio Frequency Negative Pressure Instrument

Operation: Lift one side from waist to abdomen, one line next to one line to groin, 3 times 12. Lift the other side, three times 13. Rub your abdomen in circle, 3 times 14. Same as above, but bigger circle, three times 15. Type 8-character at the waist, 3-5 times 16. Rub your waist up and down, 3-5 times 17. Lift the veins on both sides together with your hands, 16 times 18. Ultrasound manipulation is the same as the above. 19. End