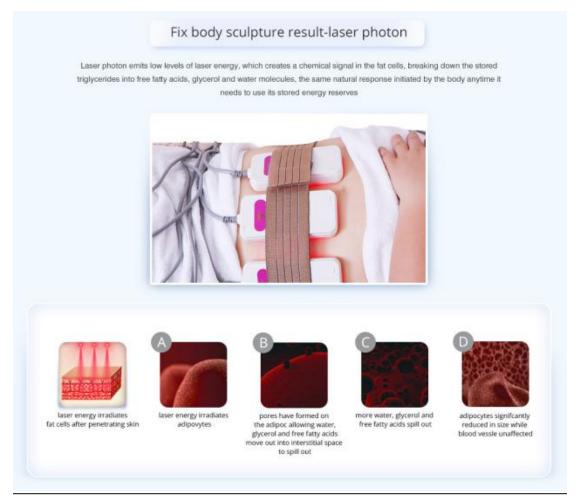

#### Laser Liposolution

Laser lipolysis instrument is a red laser with wavelength of 635-650 nm. It is a kind of visible spectrum. This wavelength penetrates very strongly. It can activate and repair adipocytes effectively. It can penetrate the adipose layer and dissolve subcutaneous fat by heat. Its treatment method is safe, without side effects and painless.

Low levels of laser energy chemical signals are emitted to adipocytes, which break down triglycerides stored in the body's adipose layer into free fatty acids and glycerol and release them through cell membrane channels. Fatty acids and glycerol are transported to the body tissues that produce metabolic energy. When the body needs to use stored energy, the process of releasing fatty acids is a natural response, so there will be no unnatural reaction in the body, nor will it affect or damage the surrounding structures such as skin, blood vessels and peripheral nerves. After a period of exercise treatment, free fatty acids will be eliminated through complete metabolism.

#### Biological effect

LED laser uses 635NM-650NM LED laser to heat adipocytes in the target area and decompose them. In a short period of time, adipose deposition is absorbed and discharged only through the natural metabolic process of our body. During the operation, the laser blockades small blood vessels, significantly reduces injury and heat. The amount of collagen is introduced into the treatment area to stimulate the production of collagen, so as to smooth the effect of tightening and shaping.

Laser mainly plays the role of low-energy laser (biological stimulation) directly to deep fat. By giving appropriate energy to stimulate biological cells and induce or strengthen a series of physiological reactions, including promoting local blood circulation, regulating cell function, enhancing immune function and promoting cell metabolism. It can tighten skin, wrinkle, reduce fat and shape at the same time. Laser penetration is very powerful. It can activate or repair adipocytes more effectively. It can penetrate the adipose layer and dissolve subcutaneous fat by heat. Its treatment method is safe, no side effects and no pain.

Using the latest non-surgical, non-invasive laser fat decomposition technology to release low levels of laser energy, he produces a chemical signal in adipocytes that breaks down stored trioxide into free fatty acids, glycerol and water molecules, which are natural reactions initiated by the human body when it needs to utilize stored energy reserves. These free fatty acids are transported throughout the body through the lymphatic system, providing energy for the body, just as the body reacts when it lacks calories.