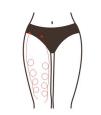

# 11. Shaping on the legs

#### 11.1 Effects

- 1. Tighten skin and prevent skin relaxation
- 2. Stimulate collagen regeneration and smoothing obesity stria
- 3. Increase leg circulation and detoxification metabolism
- 4. Promote blood circulation and remove blood stasis, dredge channels and collaterals, and prevent varicose veins
- 5. Reduce redundant meat around the legs and shake off the thighs

# 11.2 Applicable range

- 1. Those with poor circulation of lower limbs, edema and obesity
- 2. Those with low immunity, discomfort and pain along the body and who are prone to get cold
- 3. Those with rough and flabby skin or with constipation
- 4. Those with blocked leg meridians or poor leg shape

#### 11.3 Taboos crowds

- 1. Those in menstrual period or in pregnancy and lactation
- 2. Those with hypertension, heart disease, diabetes, severe thyroid and malignant tumors
- 3. Those with dermatosis, infectious diseases or whose skin is in sensitivity period
- 4. Those with wounds or someone is in the recovery period of operation
- 5. Those with severe varicose veins and tumors
- 6. Those who are during allergic period or with severely sensitive skin
- 7. Those who have just had liposuction
- 8. Those who are overaging population
- 9. Those who are pregnant women and convalescent

#### 11.4 Cautions after treatment

- 1. Keep warm after operation. Don't eat cold food. Avoid getting cold.
- Take a bath after 4-6 hours
- 3. Drink warm water and accelerate metabolism
- 4. Refuse to overeat and stay up late
- 5. Avoid steam sauna, hot spring or strenuous exercise within 7 days after operation
- 6. After operation, try to wear pants and avoid wearing miniskirts and mini shorts.