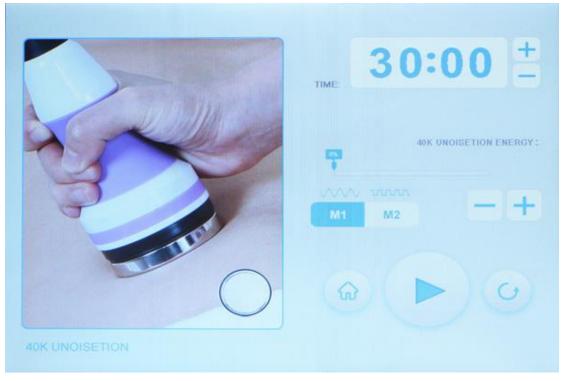

# 1. Detailed operation

After checking that the instrument is connected properly, the following starting interface will appear when the power supply is turned on

# 1. Setting

Time adjustment button

# 2. Specific operations of 40K

Pick and enter the next interface

Energy adjustment

Mode adjustment