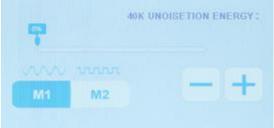

# 2. Specific operations of 40K

Pick and enter the next interface

Energy adjustment

Mode adjustment