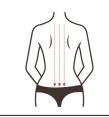

# 4. Shaping on waist and abdomen

#### 4.2 Effects

1. Relieve women's cold hands and cold feet, cold womb or cold body

- 2. Tighten the skin on the waist and abdomen
- 3. Reduce lumbar and abdominal fat
- 4. Tighten skin, relieve stretch marks, obesity lines and increase skin elasticity
- 5. Accelerate metabolism, relieve constipation and encourage intestinal peristalsis
- 6. Burn fat, lose weight and beauty
- 7. Slim, reduce cellulite and dissolve excess adipocytes

# 4.3 Applicable range

- 1. Those With cold hands and cold feet and cold womb
- 2. Those with lumbar and abdominal fat or who have sagging skin after being burn
- 3. Those sitting for a long time, or with bad waist lines
- 4. Those with obesity striae and gestational striae
- 5. Those with constipation or obstruction of abdominal meridians