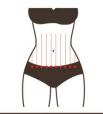

## Lumbar and abdominal shape: 60 minutes once a week

Radio
Frequency
Negative
Pressure
Energy:
30%-80%
Ultrasound
energy:
30%-80%
Mode:
discontinuity

Essential
Oil +
Ultrasound
Cream +
Instrument

- 1. Put your hands around your abdomen and rub oil three times
- 2. Rub your hands back and forth around the belly, 3-5 times
- 3. Alternate hands to knead abdominal fat by , 3 times
- 4. Alternate lifting of the belts on both sides of the waist, 16 times
- 5. Scratch your hands down to your waist and lift them up from your waist, 3 times
- 6. Overlap hands and knead intestinal tract in small circles clockwise, 3 times
- 7. Circle your hands three times to comfort, 3 times
- 8. Points: The Yuanzhu Grand Cross Curvature of Shenque Gas Customs in Central Anhui, Central Anhui and Lower Anhui. 2 times
- 9. Push the thumbs of both hands from the middle pole to the navel, slide along both sides to the waist, raise them to the groin, 3 times
- 10. Place your hands until the end of your groin
- 11. Radio Frequency Negative Pressure Instrument

Operation: Lift one side from waist to abdomen, one line next to one line to groin, 3 times 12. Lift the other side, three times 13. Rub your abdomen in circle, 3 times 14. Same as above, but bigger circle, three times 15. Type 8-character at the waist, 3-5 times 16. Rub your waist up and down, 3-5 times 17. Lift the veins on both sides together with your hands, 16 times 18. Ultrasound manipulation is the same as the above. 19. End