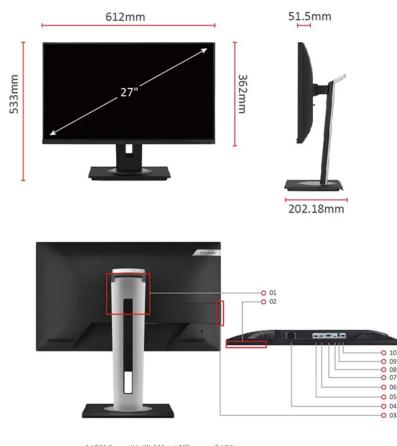

1. VESA Compatible (Wall Mount 100 x 100 mm) 2. Menu Control Panel 7. VGA 8. USB Type C 9. USB 3.2 up stream

## ViewSonic VG2755 27" Advanced Ergonomics Business Monitor - ViewSonic Global

3. USB 3.2 down stream x 2 4. AC In 5. DisplayPort 6. HDMI

Visit Us www.viewsonic.com

1/16/24, 5:06 PM

## ViewSonic VG2755 27" Advanced Ergonomics Business Monitor - ViewSonic Global

| DISPLAY                                             |                                                                 | CONTROLS                      |                                                                                                                                                   |
|-----------------------------------------------------|-----------------------------------------------------------------|-------------------------------|---------------------------------------------------------------------------------------------------------------------------------------------------|
| Display Size (in.):                                 | 27                                                              | Physical Controls:            | Key 1 (eye), Key 2, Key 3, Key 4, K<br>5, Key 6 (power)                                                                                           |
| Viewable Area (in.):                                | 27                                                              |                               | Input Select, Audio Adjust,                                                                                                                       |
| Panel Type:                                         | IPS Technology                                                  | On Screen Display:            | ViewMode, Color Adjust, Manual<br>Image Adjust, Setup Menu                                                                                        |
| Resolution:                                         | 1920 x 1080                                                     | OPERATING CONDITIONS          |                                                                                                                                                   |
| Resolution Type:                                    | FHD (Full HD)                                                   | Temperature:                  | 32°F to 104°F (0°C to 40°C)                                                                                                                       |
| Static Contrast Ratio:                              | 1,000:1 (typ)                                                   | Humidity (non-condensing):    | 20% to 90%                                                                                                                                        |
| Dynamic Contrast Ratio:                             | 50M:1                                                           | WALL MOUNT                    |                                                                                                                                                   |
| Light Source:                                       | LED                                                             | VESA Compatible:              | 100 x 100 mm                                                                                                                                      |
| Brightness:                                         | 250 cd/m² (typ)                                                 | INPUT SIGNAL                  |                                                                                                                                                   |
| Colors:                                             | 16.7M                                                           | Frequency Horizontal:         | RGB Analog: 24 ~ 82KHz, HDMI                                                                                                                      |
| Color Space Support:                                | 8 bit (6 bit + FRC)                                             |                               | (v1.4): 15 ~ 82KHz, DisplayPort<br>(v1.2): 15 ~ 82KHz, Type C: 15 ~                                                                               |
| Aspect Ratio:                                       | 16:9                                                            |                               | 82KHz                                                                                                                                             |
| Response Time (Typical GTG):                        | 5ms                                                             | Frequency Vertical:           | RGB Analog: 50 ~ 75Hz, HDMI (v1.<br>24 ~ 75Hz, DisplayPort (v1.2): 24 ~<br>75Hz, Type C: 24 ~ 75Hz                                                |
| Response Time (GTG w/OD):                           | 5ms                                                             |                               |                                                                                                                                                   |
| Response Time (Typical Tr+Tf):                      | 15ms                                                            | VIDEO INPUT                   |                                                                                                                                                   |
| Viewing Angles:                                     | 178° horizontal, 178° vertical                                  | Digital Sync:                 | TMDS - HDMI (v1.4), PCI-E -<br>DisplayPort (v1.2), Micro-Packet -<br>Type C                                                                       |
| Backlight Life (Hours):                             | 30000 Hrs (Min)                                                 |                               |                                                                                                                                                   |
| Curvature:                                          | Flat                                                            | Analas Cursu                  | Separate/Composite/SOG - RGB                                                                                                                      |
| Refresh Rate (Hz):                                  | 60                                                              | Analog Sync:                  | Analog                                                                                                                                            |
|                                                     |                                                                 | ERGONOMICS                    |                                                                                                                                                   |
| Blue Light Filter:                                  | Yes                                                             | Height Adjust (mm):           | 130                                                                                                                                               |
| Flicker-Free:                                       | Yes                                                             | Swivel:                       | 120°                                                                                                                                              |
| Color Gamut:                                        | NTSC: 72% size (Typ)<br>sRGB: 102% size / 94% coverage<br>(Typ) | Tilt (Forward/Back):          | -5° / 40°                                                                                                                                         |
|                                                     |                                                                 | Pivot (Right/Left):           | 90° / 90°                                                                                                                                         |
| Pixel Size:                                         | 0.311 mm (H) x 0.311 mm (V)                                     | WEIGHT (IMPERIAL)             |                                                                                                                                                   |
| Surface Treatment:                                  | Anti-Glare, Hard Coating (3H)                                   | Net (lbs):                    | 16.5                                                                                                                                              |
| COMPATIBILITY                                       |                                                                 | Net Without Stand (lbs):      | 11.2                                                                                                                                              |
| PC Resolution (max):                                | 1920x1080                                                       | Gross (lbs):                  | 23.6                                                                                                                                              |
| Mac® Resolution (max):                              | 1920x1080                                                       | WEIGHT (METRIC)               |                                                                                                                                                   |
| PC Operating System:                                | Windows 7/8/8.1/10 certified; macOS                             | Net (kg):                     | 7.5                                                                                                                                               |
|                                                     | tested                                                          | Net Without Stand (kg):       | 5.1                                                                                                                                               |
| Mac® Resolution (min):                              | 1920x1080                                                       | Gross (kg):                   | 10.7                                                                                                                                              |
|                                                     |                                                                 | DIMENSIONS (IMPERIAL) (W      | XHXD)                                                                                                                                             |
| VGA:                                                | 1                                                               | Packaging (in.):              | 27.2 x 16.9 x 8.6                                                                                                                                 |
| USB 3.2 Type A Down Stream:                         | 3                                                               | Physical (in.):               | 24.1 x 15.99~20.99 x 8                                                                                                                            |
| USB 3.2 Type B Up Stream:                           | 1                                                               | Physical Without Stand (in.): | 24.1 x 14.2 x 2                                                                                                                                   |
| USB 3.2 Type C Up Stream;<br>DisplayPort Alt mode : | 1 (60W power charger)                                           | DIMENSIONS (METRIC) (WX       |                                                                                                                                                   |
| HDMI 1.4:                                           | 1                                                               | Packaging (mm):               | 692 x 430 x 218                                                                                                                                   |
| DisplayPort:                                        | 1                                                               | Physical (mm):                | 612 x 406.19~533.24 x 202                                                                                                                         |
| Power in:                                           |                                                                 |                               | 612 x 362 x 52                                                                                                                                    |
|                                                     | 3-pin Socket (IEC C14 / CEE22)                                  | Physical Without Stand (mm):  | 012 X 302 X 32                                                                                                                                    |
|                                                     | 2Watto x2                                                       | GENERAL                       |                                                                                                                                                   |
| Internal Speakers:<br>POWER                         | 2Watts x2                                                       | Regulations:                  | cTUVus, FCC-B, ICES003, Energy<br>Star, EPEAT, CEC, MX-CoC, Mexico<br>Energy, CE, CE EMC, CB, RoHS,<br>ErP, REACH, WEEE, EAC,                     |
|                                                     | 13W                                                             |                               |                                                                                                                                                   |
| Eco Mode (Conserve):                                |                                                                 |                               | UkrSEPRO, RCM, GEMS, BIS                                                                                                                          |
| Eco Mode (optimized):                               | 15.6W                                                           | PACKAGE CONTENTS:             | VG2755 x1, 3-pin Plug (IEC C13 /<br>CEE22) x1, DisplayPort Cable (v1.2<br>Male-Male) x1, USB A/B Cable (v3.<br>Male-Male) x1, Quick Start Guide x |
| Consumption (typical):                              | 19.1W                                                           |                               |                                                                                                                                                   |
| Consumption (max):                                  | 22.54W                                                          |                               | Please dispose of in accordance wi                                                                                                                |
| Voltage:                                            | AC 100-240V                                                     | Recycle/Disposal:             | local, state or federal laws.                                                                                                                     |
| Stand-by:                                           | 0.3W                                                            | Warranty:                     | *Warranty offered may differ from                                                                                                                 |
| Power Supply:                                       | Internal Power Supply                                           |                               | market to market                                                                                                                                  |
| DDITIONAL HARDWARE                                  |                                                                 | Power Management:             | Energy Star standards, EPEAT                                                                                                                      |
|                                                     |                                                                 |                               |                                                                                                                                                   |