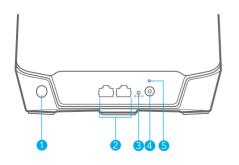

## Overview

- 1 Sync Button
- 2 Ethernet Ports
- 3 Power LED
- 4 Power Connector
- 6 Reset Button