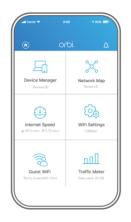

# Let's get started

1. Launch

2. Add

3. Install

Launch the NETGEAR Orbi app.

Tap ( > ADD SATELLITE.

Follow the prompts to install.