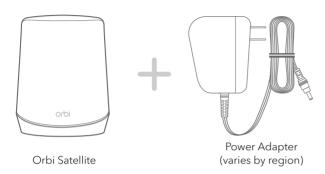

# Let's get started

1. Launch

2. Add

3. Install

Launch the NETGEAR Orbi app.

Tap ( > ADD SATELLITE.

Follow the prompts to install.