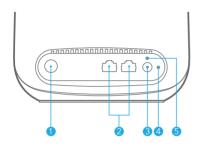

### Overview

- Sync Button
- 2 Ethernet Ports
- 3 Power Connector
- 4 Reset Button
- 6 Power LED