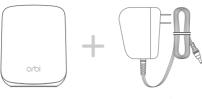

# Let's get started



1.
Launch the
Orbi app
Launch the NETGEAR Orbi app.



2. Add the Orbi satellite



3.
Install the Orbi satellite
Follow the prompts to install.



#### Contents



Orbi Satellite

Power Adapter (varies by region)

### Overview



- Sync Button
- 2 Ethernet Ports
- 3 Power Connector
- 4 Reset Button
- 6 Power LED

## Support and Community

Visit netgear.com/support to get your questions answered and access the latest downloads.

You can also check out our NETGEAR Community for helpful advice at *community.netgear.com*.

### Regulatory and Legal

Si ce produit est vendu au Canada, vous pouvez accéder à ce document en français canadien à https://www.netgear.com/support/download/.

(If this product is sold in Canada, you can access this document in Canadian French at <a href="https://www.netgear.com/support/download/">https://www.netgear.com/support/download/</a>.)

For regulatory compliance information including the EU Declaration of Conformity, visit