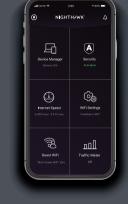

Tap the Security icon in your Nighthawk app to explore your free one-year subscription. Check out everything you can do on the Nighthawk app! Run a speed test, pause the Internet, see all the connected devices, and more.