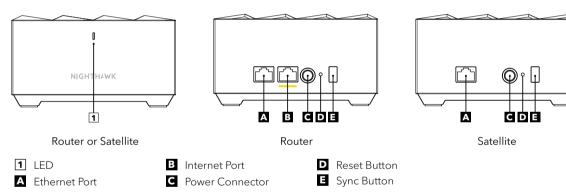

# Quick Start



1 Download the Nighthawk app to install your mesh system

On your mobile phone, download the Nighthawk app and follow the setup instructions.



2 Secure your devices with NETGEAR Armor

NETGEAR Armor<sup>™</sup> powered by Bitdefender<sup>®</sup> provides best-inclass cybersecurity protection for your smart devices, smartphones, and computers.

Tap the Security icon in your Nighthawk app to explore your free one-year subscription. Check out everything you can do on the Nighthawk app! Run a speed test, pause the Internet, see all the connected devices, and more.



## Do more with the app



#### Contents





Satellite x 2



**Ethernet** Cable



Power Adapter x 3 (varies by region)

#### Overview

Router



#### Troubleshooting

If you're having problems with the installation, try the following:

- Turn off your modem and router and disconnect them. Reboot your modem. Reconnect your router to your modem, and try installing with the Nighthawk app again.
- If you're still unable to install your router using the Nighthawk app, manually install it using the router web interface. Visit <u>http://www.routerlogin.net</u> to access the router web interface.

If you already own another NETGEAR router and you used the Nighthawk app before, go to the dashboard and tap () > NEW SETUP to install your new router.

For more information, visit netgear.com/meshhelp.

## **Support and Community**

Visit <u>netgear.com/support</u> to get your questions answered and access the latest downloads.

You can also c