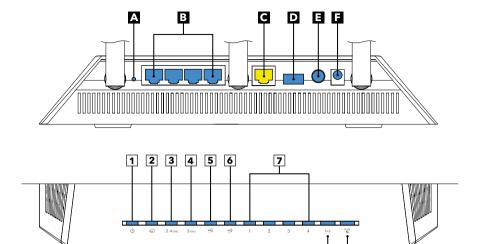

#### **Overview**

- A Reset Button
- **B** Ethernet Ports
- C Internet Port
- **D** USB 2.0 Port
- Power On/Off Button
- F Power Connector
- G USB 3.0 Port
- H WiFi On/Off Button with LED
- WPS Button with LED
- 1 Power LED 6 USB 2.0 Port 2 LED
  - **7** Ethernet Ports 1-4 LEDs
- 3 2.4 GHz WiFi LED4 5 GHz WiFi LED

Internet LED

**5** USB 3.0 Port 1 LED