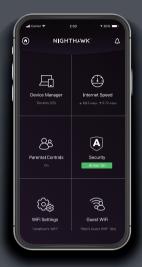

## 3 Explore

Check out everything you can do on the Nighthawk app! Pause the Internet, run a speed test, set smart parental controls, and more.