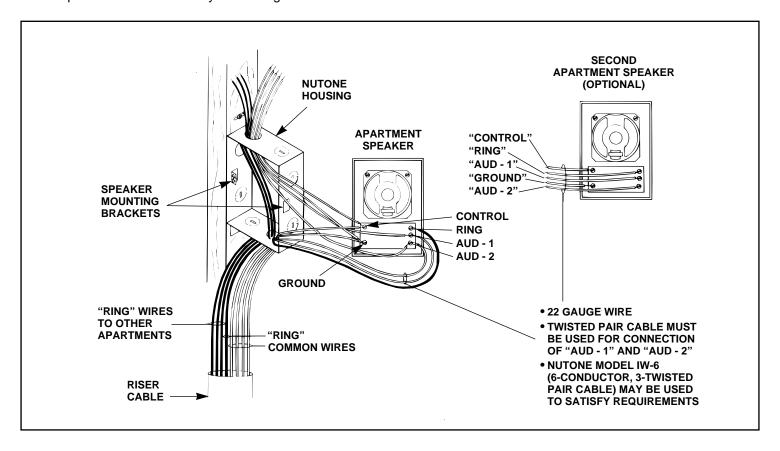

## **WIRING**

Wiring is ran to the speaker in a riser cable that may run to a number of apartments in the building. That riser cable contains four wires, plus individual ring wires for each apartment it serves. For detailed information on the entire system wiring, see Installation Instructions, NuTone Model 478 Control Amplifier.

Wire the Model N-485 terminal board, following the wiring diagram. Select a color code and use the same colors for the same terminals on all apartment speakers.

Note that there are two wires connected to each of the four common wire terminals ("aud 1," "aud 2," "ground," and "control"). One of these wires leads from the riser cable from the amplifier side; the other leads back to the riser cable to go on to the next speaker served by that cable. The final speaker on each riser cable will have only a single wire connection at each terminal.